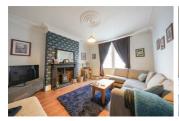

# **ENTRANCE HALLWAY**

**LIVING ROOM** 

14'11" x 13'1" (4.55m x 4.0m)

**DINING/SITTING ROOM** 

20'2" x 15'1" (6.15m x 4.61m)

**KITCHEN** 

12'8" x 7'8" (3.87m x 2.35m)

**BATHROOM** 