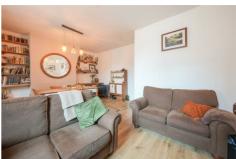

# **ENTRANCE HALLWAY**

**LIVING ROOM** 

14'11" x 13'1" (4.55m x 4.0m)

**DINING/SITTING ROOM** 

20'2" x 15'1" (6.15m x 4.61m)

**KITCHEN** 

12'8" x 7'8" (3.87m x 2.35m)

**BATHROOM** 