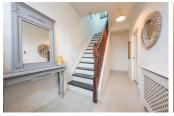

# **ENTRANCE HALLWAY**

**LIVING ROOM** 

14'11" x 13'1" (4.55m x 4.0m)

**DINING/SITTING ROOM** 

20'2" x 15'1" (6.15m x 4.61m)

**KITCHEN** 

12'8" x 7'8" (3.87m x 2.35m)

**BATHROOM** 