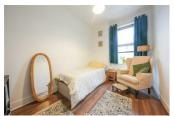

# **BEDROOM TWO**

15'0" x 12'0" (4.59m x 3.66m)

# **DRESSING ROOM**

11'0" x 7'10" (3.37m x 2.40m)