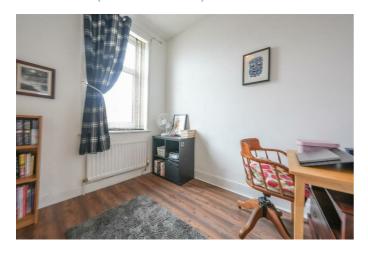

#### **BEDROOM THREE**

11'5" x 7'10" (3.5m x 2.39m)

**BEDROOM FOUR** 

10'4" x 7'8" (3.15m x 2.35m)