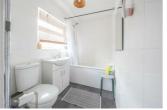

# **ENTRANCE HALLWAY**

**LIVING ROOM** 

14'11" x 13'1" (4.55m x 4.0m)

**DINING/SITTING ROOM** 

20'2" x 15'1" (6.15m x 4.61m)

**KITCHEN** 

12'8" x 7'8" (3.87m x 2.35m)

**BATHROOM** 

7'6" x 4'11" (2.30m x 1.51m)