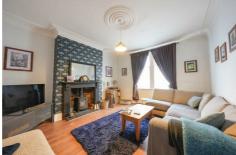

# **ENTRANCE HALLWAY**

**LIVING ROOM** 

14'11" x 13'1" (4.55m x 4.0m)

**DINING/SITTING ROOM** 

20'2" x 15'1" (6.15m x 4.61m)

**KITCHEN** 

12'8" x 7'8" (3.87m x 2.35m)

**BATHROOM** 