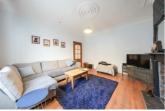

# **ENTRANCE HALLWAY**

**LIVING ROOM** 

14'11" x 13'1" (4.55m x 4.0m)

**DINING/SITTING ROOM** 

20'2" x 15'1" (6.15m x 4.61m)

**KITCHEN** 

12'8" x 7'8" (3.87m x 2.35m)

**BATHROOM** 