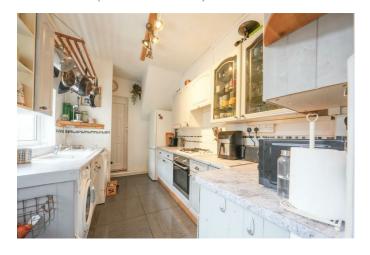

# **ENTRANCE HALLWAY**

**LIVING ROOM** 

14'11" x 13'1" (4.55m x 4.0m)

**DINING/SITTING ROOM** 

20'2" x 15'1" (6.15m x 4.61m)

**KITCHEN** 

12'8" x 7'8" (3.87m x 2.35m)

**BATHROOM** 