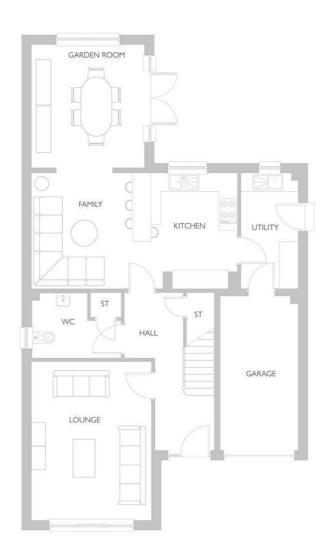

#### **Room sizes**

Lounge 5107 x 3864 16ft 9in x 12ft 8in
Kitchen 3725 x 3285 12ft 3in x 10ft 9in
Family 3725 x 3348 12ft 3in x 10ft 12in
Garden Room 3996 x 3639 13ft 1in x 11ft 11in
Utility 3725 x 1845 12ft 3in x 6ft 1in
WC 2843 x 2087 9ft 4in x 6ft 10in
Primary Bedroom 3864 x 3501 12ft 8in x 11ft 6in
En-suite 1 2530 x 1811 8ft 4in x 5ft 11in
Bedroom 2 3632 x 3432 11ft 11in x 11ft 3in
En-suite 2 2597 x 1729 8ft 6in x 5ft 8in
Bedroom 3 3561 x 3541 11ft 8in x 11ft 7in
Bedroom 4 3521 x 2596 11ft 7in x 8ft 6in
Bedroom 5 2878 x 2286 9ft 5in x 7ft 6in
Bathroom 3541 x 2001 11ft 7in x 6ft 7in

#### Floor Plan