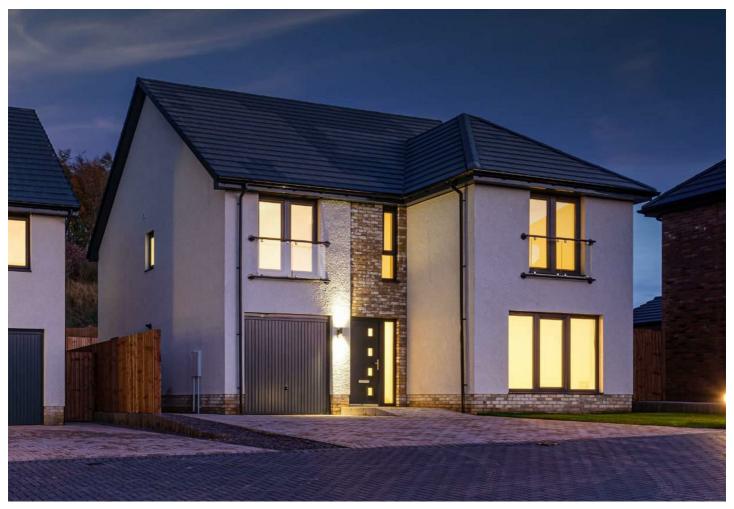

# Lawrie Garden Room Bowes Manor, Syke Road, Newcastle Upon

£449,995

LAWRIE GARDEN ROOM -

5 BEDROOM DETACHED HOME WITH INTEGRAL SINGLE GARAGE

How couldn't you love the Lawrie Garden Room? It's a welcoming detached five bedroom family home offering 1,850 square feet of living space and an integral garage.

The downstairs features a light and spacious open plan Symphony designer kitchen and dining area, complete with quality integrated appliances including a fridge/freezer, oven, induction hob and dishwasher. The kitchen leads into the stunning, versatile garden room with striking cathedral style windows and access to the rear garden through French doors – the perfect place to relax and unwind. Downstairs also comprises a separate living room with statement window, allowing the space to be flooded with light, a WC with luxurious Porcelanosa tiling and a spacious utility room - with access directly from the kitchen, the garage and outside.

On the first floor, there are four double bedrooms and one single. The primary bedroom offers private en-suite facilities and a fitted wardrobe, whilst bedroom 2 also benefits from