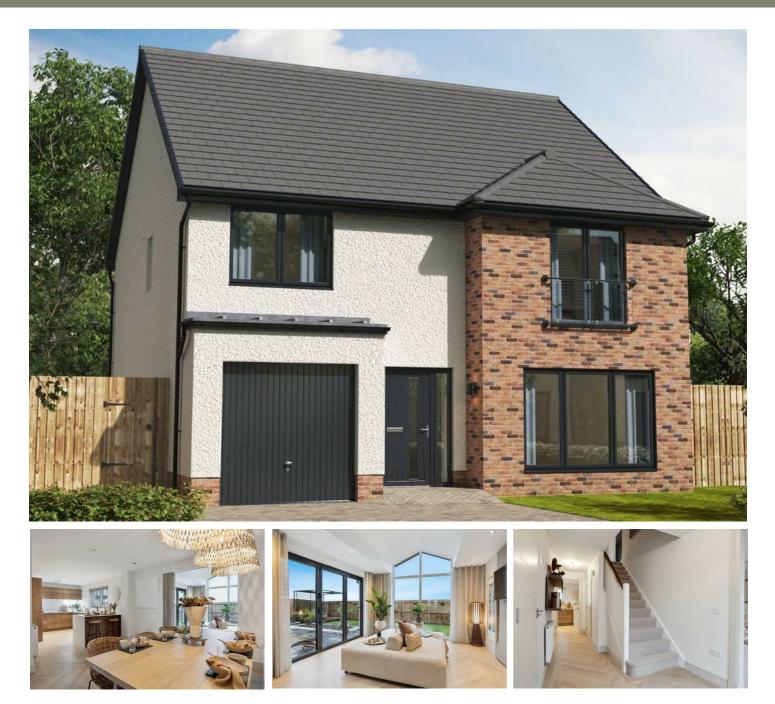

## £424,995

PLOT 12

4 BEDROOM DETACHED HOME WITH INTEGRAL SINGLE GARAGE

The Everett Garden Room is a detached 4-bedroom family home offering 1,671 square feet of living space and an integrated garage.

The downstairs space comprises a light and spacious open plan kitchen and family room which leads into the statement garden room, with floor to ceiling cathedral style windows and French doors leading out into the garden. This large, open space featuring a designer kitchen, quality integrated appliances and a breakfast bar provides the perfect space to dine, entertain and relax. Accessible through double doors from the family room is a large lounge with statement windows, allowing light to flood in. A WC and utility room, accessible directly from the hallway, complete this floor.

On the first floor are four generous double bedrooms. The primary bedroom to the front of the home includes private en-suite facilities with a shower and fitted wardrobes, and