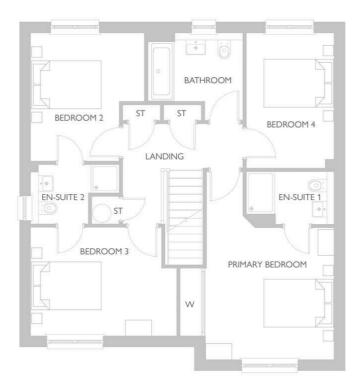

On the first floor are four generous double bedrooms. The primary bedroom to the front of the home includes private en-suite facilities with a shower and fitted wardrobes, and

#### **FIRST FLOOR**

AREA METRIC IMPERIAL PRIMARY BEDROOM 5332 x 4354 17' 6" x 14' 3" EN-SUITE 1 2482 x 1494 8' 2" x 4' 11" BEDROOM 2 3634 x 3219 11' 11" x 10' 7" EN-SUITE 2 2506 x 1679 8' 3" x 5' 6" BEDROOM 3 4134 x 3074 13' 7" x 10' 1" BEDROOM 4 3831 x 2482 12' 7" x 8' 2" BATHROOM 2686 x 2479 8' 10" x 8' 2"