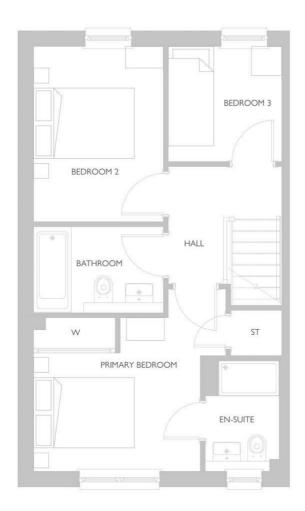

## The Alexander

is a 3-bedroom end-terrace, family home, offering 895 square feet of living space.

The downstairs area comprises a spacious open plan designer kitchen and dining area, with access to the garden via French doors. This large, light, open-plan space features a designer kitchen with integrated appliances; the perfect flexible space to dine, work, entertain or relax. Downstairs also comprises a separate large lounge with feature windows, and WC.

Upstairs, there are three bedrooms set around a central hall - the primary bedroom offering fitted wardrobes and an en-suite - and a large family bathroom with premium sanitary ware and tiling.

Tenure: Freehold Council Tax Band: TBC Management Charge: TBC EPC Rating: TBC