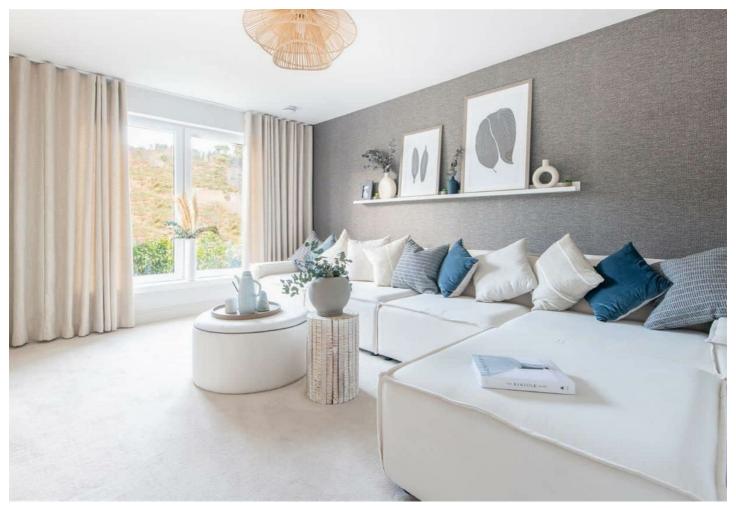

## The Alexander

is a 3-bedroom end-terrace, family home, offering 895 square feet of living space.

The downstairs area comprises a spacious open plan designer kitchen and dining area, with access to the garden via French doors. This large, light, open-plan space features a designer kitchen with integrated appliances; the perfect flexible space to dine, work, entertain or relax. Downstairs also comprises a separate large lounge with feature windows, and WC.

Upstairs, there are three bedrooms set around a central hall - the primary bedroom offering fitted wardrobes and an en-suite - and a large family bathroom with premium sanitary ware and tiling.

Tenure: Freehold Council Tax Band: TBC Management Charge: TBC EPC Rating: TBC