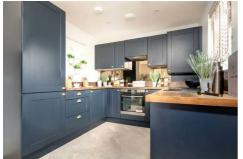

## The Alexander

is a 3-bedroom end-terrace, family home, offering 895 square feet of living space.

The downstairs area comprises a spacious open plan designer kitchen and dining area, with access to the garden via French doors. This large, light, open-plan space features a designer kitchen with integrated appliances; the perfect flexible space to dine, work, entertain or relax. Downstairs also comprises a separate large lounge with feature windows, and WC.