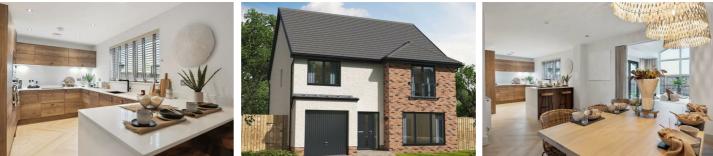

## £444,995

PLOT 12 EVERETT GARDEN ROOM - £444,995 4 BEDROOM DETACHED HOME WITH INTEGRAL SINGLE GARAGE

The Everett Garden Room is a detached 4-bedroom family home offering 1,671 square feet of living space and an integrated garage.

The downstairs space comprises a light and spacious open plan kitchen and family room which leads into the statement garden room, with floor to ceiling cathedral style windows and French doors leading out into the garden. This large, open space featuring a designer kitchen, quality integrated appliances and a breakfast bar provides the perfect space to dine, entertain and relax. Accessible through double doors from the family room is a large lounge with statement windows, allowing light to flood in. A WC and utility room, accessible directly from the hallway, complete this floor.