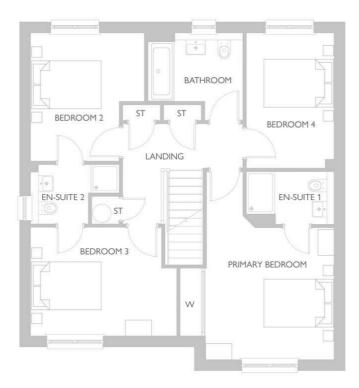

On the first floor are four generous double bedrooms. The primary bedroom to the front of the home includes private en-suite facilities with a shower and fitted wardrobes, and

## **GROUND FLOOR**

AREA METRIC IMPERIAL LOUNGE 5561 x 3583 18' 3" X 11' 9" KITCHEN 4270 x 2762 14' 0" x 9' 1" FAMILY 4319 x 3578 14' 2" x 11' 9" GARDEN ROOM 3996 x 3641 13' 1" x 11' 11" LAUNDRY 2304 x 1089 7' 7" x 3' 7" WC 2244 x 1100 7' 4" x 3' 7"

#### **FIRST FLOOR**

AREA METRIC IMPERIAL PRIMARY BEDROOM 5332 x 4354 17' 6" x 14' 3" EN-SUITE 1 2482 x 1494 8' 2" x 4' 11" BEDROOM 2 3634 x 3219 11' 11" x 10' 7" EN-SUITE 2 2506 x 1679 8' 3" x 5' 6" BEDROOM 3 4134 x 3074 13' 7" x 10' 1" BEDROOM 4 3831 x 2482 12' 7" x 8' 2" BATHROOM 2686 x 2479 8' 10" x 8' 2"