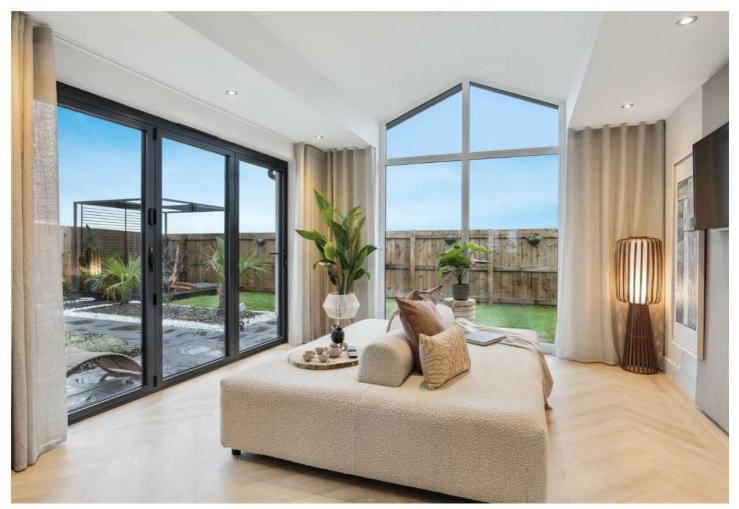

The downstairs space comprises a light and spacious open plan kitchen and family room which leads into the statement garden room, with floor to ceiling cathedral style windows and French doors leading out into the garden. This large, open space featuring a designer kitchen, quality integrated appliances and a breakfast bar provides the perfect space to dine, entertain and relax. Accessible through double doors from the family room is a large lounge with statement windows, allowing light to flood in. A WC and utility room, accessible directly from the hallway, complete this floor.