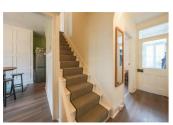

#### **RECEPTION HALLWAY**

**LOUNGE** 12'8" x 10'4" (3.87 x 3.17)

**KITCHEN/ DINING ROOM** 14'3" x 12'0" (4.36 x 3.66)

**ACCOMMODATION FIRST FLOOR** 

**BEDROOM ONE** 16'2" x 10'5" (4.94 x 3.18)