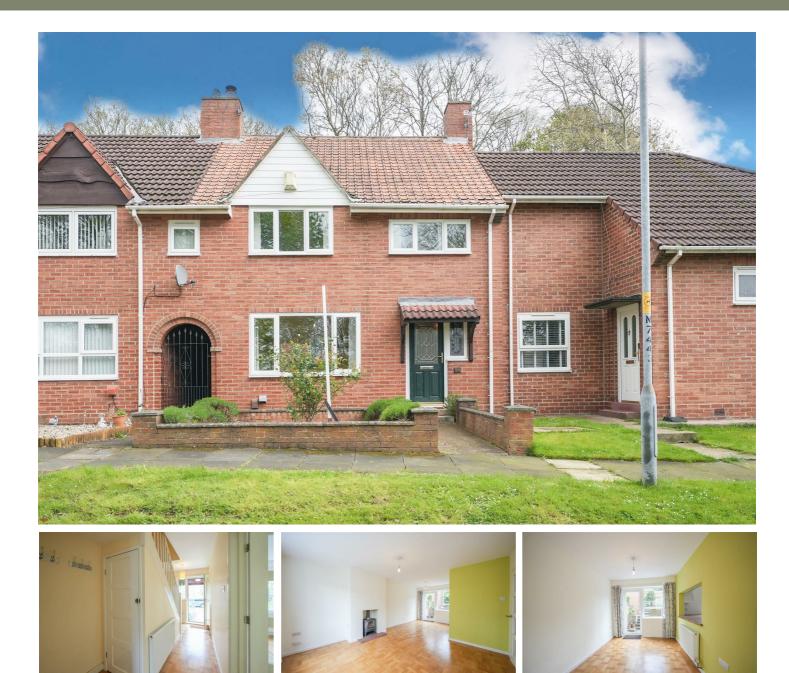

# **20 Cedars Green, Gateshead, NE9 6QE** Offers Over £189,950

Superb location. Mid-terraced house situated on Cedars Green within this extremely popular area of Low Fell. The spacious accommodation comprises: entrance hallway with Parquet flooring and ample storage cupboards, living/dining room with a multi fuel burning stove, an exit door opening into the rear garden and an open window into the kitchen. The kitchen has an integrated double oven, fridge/freezer and freestanding washing machine. The first floor landing provides access into the main bedroom, one further double bedroom and bathroom. There is loft access in the main bedroom and the loft has been fully floored with access ladder and lights providing fantastic storage. There are low maintenance gardens to the front and the rear. The rear garden has a built in outhouse and garden shed. Viewings are highly recommended to appreciate this delightful home.

## **ENTRANCE HALLWAY**

**LIVING ROOM/DINING ROOM** 20'10" x 12'6" (6.37m x 3.82m)

# **KITCHEN**

10'2" x 7'10" (3.11m x 2.40m)