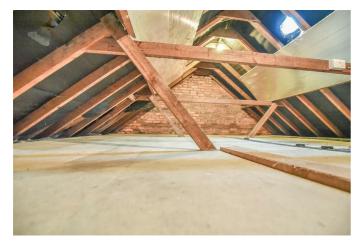

r garden and an open window into the kitchen. The kitchen has an integrated double oven, fridge/freezer and freestanding washing machine. The first floor landing provides access into the main bedroom, one further double bedroom and bathroom. There is loft access in the main bedroom and the loft has been fully floored with access ladder and lights providing fantastic storage. There are low maintenance gardens to the front and the rear. The rear garden has a built in outhouse and garden shed. Viewings are highly recommended to appreciate this delightful home.

## **ENTRANCE HALLWAY**



**LIVING ROOM/DINING ROOM** 20'10" x 12'6" (6.37m x 3.82m)



# **KITCHEN**

10'2" x 7'10" (3.11m x 2.40m)



# FIRST FLOOR LANDING

## **BEDROOM ONE** 15'5" x 9'10" (4.71m x 3.00m)



#### **STORAGE LOFT**



**BEDROOM TWO** 11'1" x 10'11" (3.40m x 3.33m)



# **BATHROOM** 8'2" x 7'10" (2.51m x 2.39m)



# **EXTERNAL**



## **Property disclaimer**

IMPORTANT NOTE TO PURCHASERS: We endeavour to make our sales particulars accurate and reliable, however, they do not constitute or form part of an offer or any contract and none is to be relied upon as statements of representation or fact. The services, systems and appliances listed in this specification have not been tested by us and no guarantee as to their operating ability or efficiency is given. All measurements have been taken as a guide to prospective buyers only, and are not precise. Floor plans where included are not to scale and accuracy is not guaranteed. If you require clarification or further information on any points, please contact