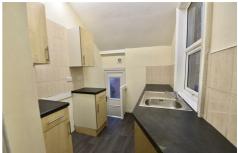

#### **LOUNGE**

13'1" x 11'9" (4.01 x 3.59)

**KITCHEN** 8'0" x 7'6" (2.45 x 2.31)