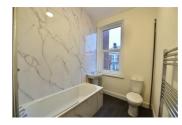

eating via radiators and double glazing is installed. Brief accommodation comprises-: Entrance lobby with stairs to first floor landing, lounge, kitchen, two double bedrooms and a spacious three piece bathroom. Private yard to the rear. The flat has recently had some refurbishment, newly decorated and new carpets installed. With its quirky layout and ready to go interior, this flat will appeal to a first time buyer or someone looking for a buy to let investment. LEASEHOLD.

# ENTRANCE LOBBY WITH STAIRS TO FIRST FLOOR

#### **LANDING**

#### **LOUNGE**

13'1" x 11'9" (4.01 x 3.59)



**KITCHEN** 8'0" x 7'6" (2.45 x 2.31)





#### **BEDROOM ONE**

 $14'5" \times 14'2"$  max measurement (4.41 x 4.34 max measurement)



#### **BEDROOM TWO**

13'11" x 9'4" (4.25 x 2.85)



### BATHROOM/ W.C.





#### **EXTERNAL**

# **Property disclaimer**

IMPORTANT NOTE TO PURCHASERS: We endeavour to make our sales particulars accurate and reliable, however, they do not constitute or form part of an offer or any contract and none is to be relied upon as statements of representation or fact. The services, systems and appliances listed in this specification have not been tested by us and no guarantee as to their operating ability or efficiency is given. All measurements have been taken as a guide to prospective buyers only, and are not precise. Floor plans where included are not to scale and accuracy is not guaranteed. If you require clarification or further information on any points, please contact us, especially if you are travelling some distance to view. Fixtures and fittings other than th