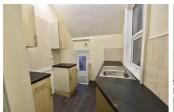

#### **LOUNGE**

13'1" x 11'9" (4.01 x 3.59)

**KITCHEN** 8'0" x 7'6" (2.45 x 2.31)