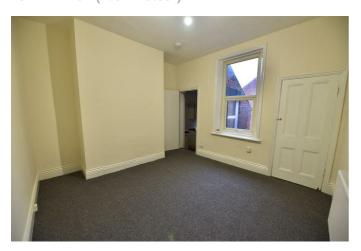

#### **LOUNGE**

13'1" x 11'9" (4.01 x 3.59)

**KITCHEN** 8'0" x 7'6" (2.45 x 2.31)