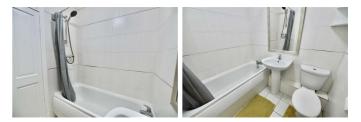

## **APARTMENT HALLWAY**

**LOUNGE** 16'2" x 12'5" (4.95 x 3.80)

**KITCHEN** 15'8" x 8'9" (4.79 x 2.68)

**BEDROOM ONE** 12'10" x 10'11" (3.93 x 3.34)

**BEDROOM TWO** 13'1" x 6'5" (4.00 x 1.96)

**BATHROOM / W.C.** 