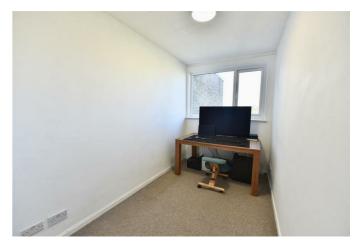

## **APARTMENT HALLWAY**

**LOUNGE** 16'2" x 12'5" (4.95 x 3.80)

**KITCHEN** 15'8" x 8'9" (4.79 x 2.68)

**BEDROOM ONE** 12'10" x 10'11" (3.93 x 3.34)

**BEDROOM TWO** 13'1" x 6'5" (4.00 x 1.96)

**BATHROOM / W.C.** 