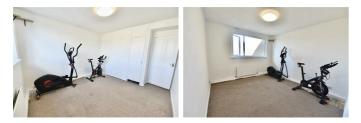

## **APARTMENT HALLWAY**

**LOUNGE** 16'2" x 12'5" (4.95 x 3.80)

**KITCHEN** 15'8" x 8'9" (4.79 x 2.68)

**BEDROOM ONE** 12'10" x 10'11" (3.93 x 3.34)

**BEDROOM TWO** 13'1" x 6'5" (4.00 x 1.96)

**BATHROOM / W.C.** 