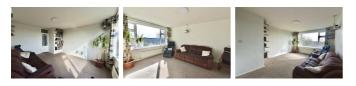

## **APARTMENT HALLWAY**

**LOUNGE** 16'2" x 12'5" (4.95 x 3.80)

**KITCHEN** 15'8" x 8'9" (4.79 x 2.68)

**BEDROOM ONE** 12'10" x 10'11" (3.93 x 3.34)

**BEDROOM TWO** 13'1" x 6'5" (4.00 x 1.96)

**BATHROOM / W.C.** 