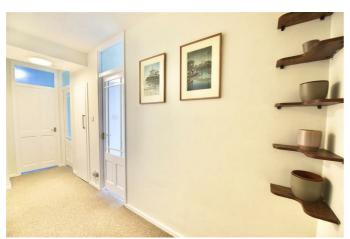

## **APARTMENT HALLWAY**

**LOUNGE** 16'2" x 12'5" (4.95 x 3.80)

**KITCHEN** 15'8" x 8'9" (4.79 x 2.68)

**BEDROOM ONE** 12'10" x 10'11" (3.93 x 3.34)

**BEDROOM TWO** 13'1" x 6'5" (4.00 x 1.96)

**BATHROOM / W.C.** 