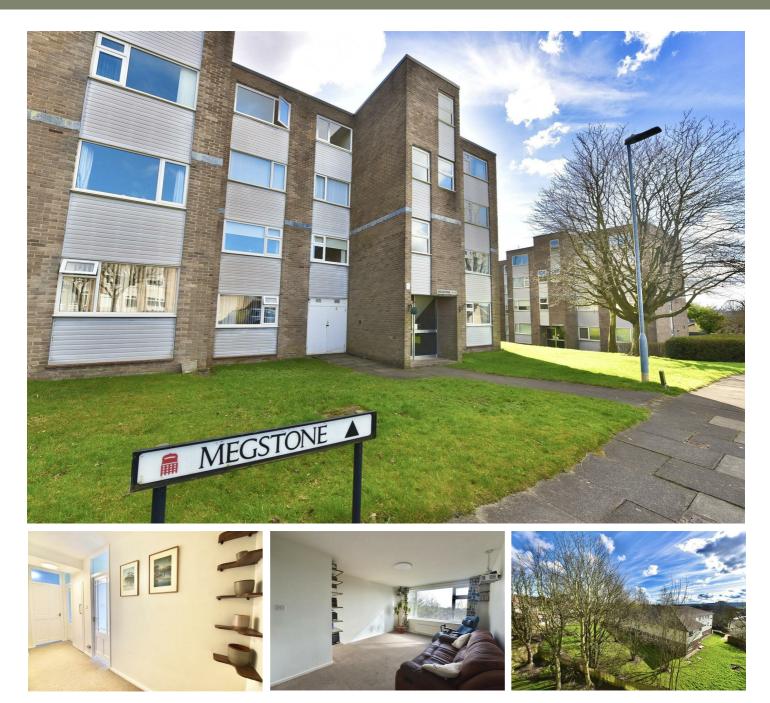

# **39 Megstone, Pimlico Court, Gateshead, NE9 5HG** Offers Over £95,000

We are delighted to bring to the market this two bedroom top floor apartment located on Megstone, Pimlico Court. Accessed by an intercom system, this safe and secure apartment is located on the top floor. Upon entering the apartment the hallway leads to a spacious lounge with fabulous views, breakfasting kitchen, two bedrooms and bathroom/w.c. The apartment benefits from double glazing, gas central heating and a garage to provide off street parking or extra storage. There are also plenty of resident parking bays. Megstone is located right in the heart of Low Fell and is in walking distance of all local amenities as well as good transport links. The property is priced to reflect the need for some refurbishment, so early viewing is advised to fully appreciate the accommodation on offer here in this realistically priced apartment.

## **APARTMENT HALLWAY**

**LOUNGE** 16'2" x 12'5" (4.95 x 3.80)

**KITCHEN** 15'8" x 8'9" (4.79 x 2.68)

**BEDROOM ONE** 12'10" x 10'11" (3.93 x 3.34)

**BEDROOM TWO** 13'1" x 6'5" (4.00 x 1.96)

**BATHROOM / W.C.** 

## **EXTERNAL / GARAGE**