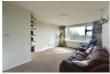

#### APARTMENT HALLWAY

**LOUNGE** 16'2" x 12'5" (4.95 x 3.80)

**KITCHEN** 15'8" x 8'9" (4.79 x 2.68)

**BEDROOM ONE** 12'10" x 10'11" (3.93 x 3.34)