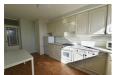

#### APARTMENT HALLWAY

**LOUNGE** 16'2" x 12'5" (4.95 x 3.80)

**KITCHEN** 15'8" x 8'9" (4.79 x 2.68)

**BEDROOM ONE** 12'10" x 10'11" (3.93 x 3.34)