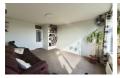

#### APARTMENT HALLWAY

**LOUNGE** 16'2" x 12'5" (4.95 x 3.80)

**KITCHEN** 15'8" x 8'9" (4.79 x 2.68)

**BEDROOM ONE** 12'10" x 10'11" (3.93 x 3.34)