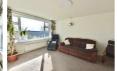

#### APARTMENT HALLWAY

**LOUNGE** 16'2" x 12'5" (4.95 x 3.80)

**KITCHEN** 15'8" x 8'9" (4.79 x 2.68)

**BEDROOM ONE** 12'10" x 10'11" (3.93 x 3.34)