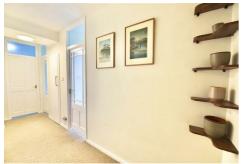

#### APARTMENT HALLWAY

**LOUNGE** 16'2" x 12'5" (4.95 x 3.80)

**KITCHEN** 15'8" x 8'9" (4.79 x 2.68)

**BEDROOM ONE** 12'10" x 10'11" (3.93 x 3.34)