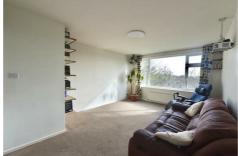

#### APARTMENT HALLWAY

**LOUNGE** 16'2" x 12'5" (4.95 x 3.80)

**KITCHEN** 15'8" x 8'9" (4.79 x 2.68)

**BEDROOM ONE** 12'10" x 10'11" (3.93 x 3.34)