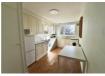

#### APARTMENT HALLWAY

**LOUNGE** 16'2" x 12'5" (4.95 x 3.80)

**KITCHEN** 15'8" x 8'9" (4.79 x 2.68)

**BEDROOM ONE** 12'10" x 10'11" (3.93 x 3.34)