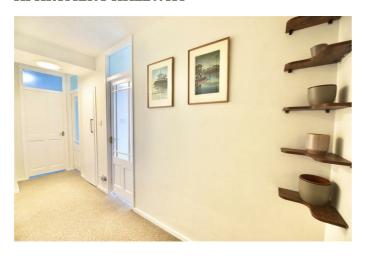

#### APARTMENT HALLWAY

**LOUNGE** 16'2" x 12'5" (4.95 x 3.80)

**KITCHEN** 15'8" x 8'9" (4.79 x 2.68)

**BEDROOM ONE** 12'10" x 10'11" (3.93 x 3.34)