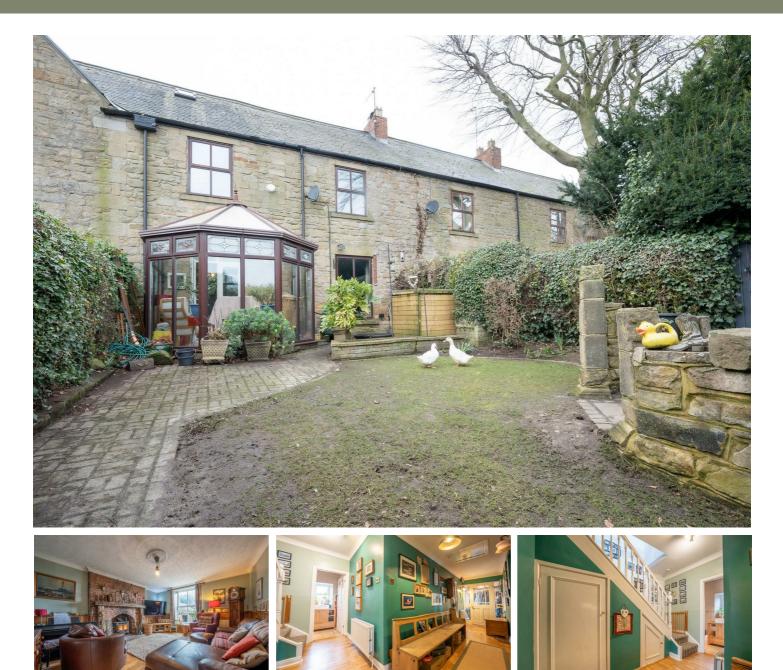

# £369,950

Welcome to Leam Court, a charming stone-built 5-bedroom terraced house nestled within the serene surroundings of South Leam Farm. With a separate smallholding approx 1 acre, this property offers a unique opportunity for those seeking a rural lifestyle within reach of modern conveniences. As you approach the property, you are greeted by a quaint front entrance porch that leads into a welcoming hallway. The ground floor boasts a spacious living room adorned with a feature fireplace, perfect for cozy evenings with family and friends. Adjacent to the living room, you will find a dining room ideal for entertaining guests, as well as a delightful conservatory that bathes the space in natural light. The well-appointed dining kitchen provides a functional space for culinary enthusiasts. Ascending to the first floor, you will discover three inviting bedrooms and a family bathroom, offering comfortable accommodation for residents and guests alike. The second floor presents two additional bedrooms, providing flexibility and ample living space for a growing family or guests. Externally, Leam Court features an enclosed garden that provides a private sanctuary for relaxation and outdoor activities. To the rear of the property, a charming courtyard garden offers a tranquil setting for al fresco dining or enjoying a morning coffee.

The extra land to the rear, presents a multitude of possibilities for the aspiring homesteader. Whether you dream of grazing livestock, raising chickens and ducks, or cultivating your own vibrant vegetable garden, this smallholding offers endless opportunities to embrace a sustainable and self-sufficient lifestyle. Don't miss this fabulous opportunity to own Leam Court, where rural charm meets modern comfort. Experience the joys of countryside living while being just a stone's throw away from amenities and conveniences. Seize the chance to create your own idyllic haven at South Leam Farm.

#### **EXTERNAL**

#### **SMALL HOLDING APPROX 1 ACRE**