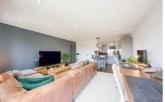

## LIVING/KITCHEN/DINING

26'1" red to 19'1" x 15'4" red to 7'3" (7.97m red to 5.82m x 4.68m red to 2.22m)