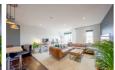

## LIVING/KITCHEN/DINING

26'1" red to 19'1" x 15'4" red to 7'3" (7.97m red to 5.82m x 4.68m red to 2.22m)