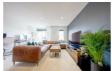

## LIVING/KITCHEN/DINING

26'1" red to 19'1" x 15'4" red to 7'3" (7.97m red to 5.82m x 4.68m red to 2.22m)