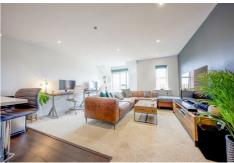

## LIVING/KITCHEN/DINING

26'1" red to 19'1" x 15'4" red to 7'3" (7.97m red to 5.82m x 4.68m red to 2.22m)