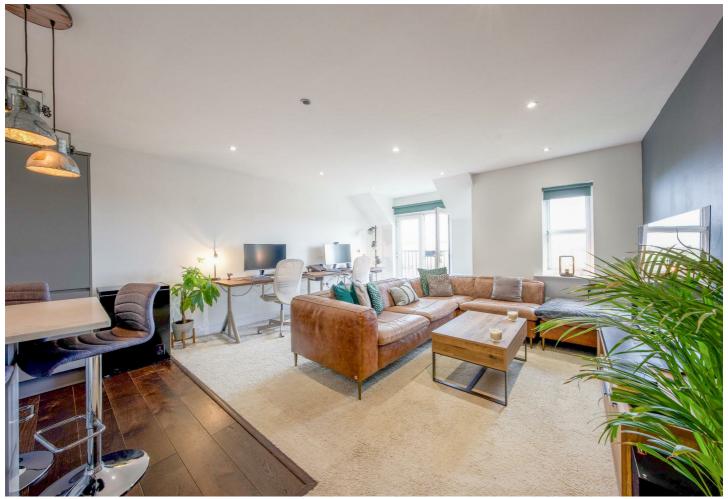

## LIVING/KITCHEN/DINING

26'1" red to 19'1" x 15'4" red to 7'3" (7.97m red to 5.82m x 4.68m red to 2.22m)