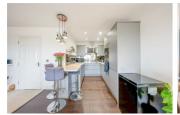

## LIVING/KITCHEN/DINING

26'1" red to 19'1" x 15'4" red to 7'3" (7.97m red to 5.82m x 4.68m red to 2.22m)