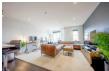

## LIVING/KITCHEN/DINING

26'1" red to 19'1" x 15'4" red to 7'3" (7.97m red to 5.82m x 4.68m red to 2.22m)