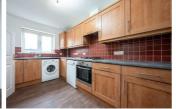

# **HALLWAY**

**LOUNGE / DINING AREA** 14'4" x 10'9" (4.38 x 3.30)

**KITCHEN** 7'1" x 14'7" (2.18 x 4.47)