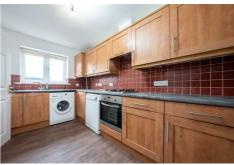

Presented with no chain, this well-maintained property is now available for sale, offering a wonderful opportunity for a new homeowner to make it their own.

Upon entering, you are greeted by an inviting entrance lobby leading into a hallway that sets the tone for the rest of the house. The ground floor boasts a convenient WC, a modern kitchen perfect for culinary adventures, and a cozy lounge featuring patio doors that open out onto the garden, allowing natural light to fill the space.

# **HALLWAY**

**LOUNGE / DINING AREA** 14'4" x 10'9" (4.38 x 3.30)

**KITCHEN** 7'1" x 14'7" (2.18 x 4.47)