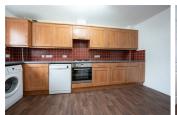

# **HALLWAY**

**LOUNGE / DINING AREA** 14'4" x 10'9" (4.38 x 3.30)

**KITCHEN** 7'1" x 14'7" (2.18 x 4.47)