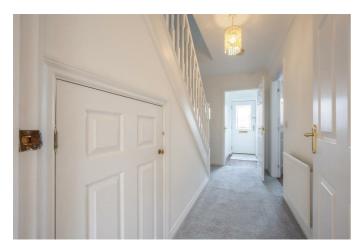

# **HALLWAY**

**LOUNGE / DINING AREA** 14'4" x 10'9" (4.38 x 3.30)

**KITCHEN** 7'1" x 14'7" (2.18 x 4.47)