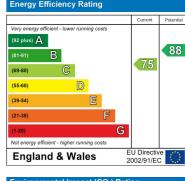

# **Energy Efficiency Graph**

| Environmental Impact (CO <sub>2</sub> ) Rating     |                          |           |
|----------------------------------------------------|--------------------------|-----------|
|                                                    | Current                  | Potential |
| Very environmentally friendly - lower CO2 emission | s                        |           |
| (92 plus) 🛕                                        |                          |           |
| (81-91)                                            |                          |           |
| (69-80) C                                          |                          |           |
| (55-68)                                            |                          |           |
| (39-54)                                            |                          |           |
| (21-38) F                                          |                          |           |
| (1-20) G                                           |                          |           |
| Not environmentally friendly - higher CO2 emission | s                        |           |
|                                                    | EU Directiv<br>2002/91/E |           |