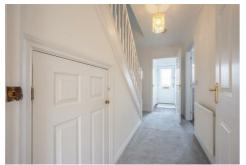

# **ENTRANCE LOBBY**

# **HALLWAY**

**LOUNGE / DINING AREA** 14'4" x 10'9" (4.38 x 3.30)

**KITCHEN** 7'1" x 14'7" (2.18 x 4.47)