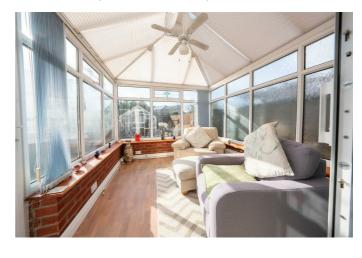

integrated oven. The living room has a living flame effect gas fire and patio doors opening into the conservatory, There is a handy ground floor shower/wet room. The first floor landing provides access into the main bedroom with built in wardrobes, two further double bedrooms, one with fitted wardrobes. family bathroom. There are gardens to the front, side and rear, a garden room in the rear garden, garage, and workshop and a driveway and car port. Viewings are essential to appreciate the potential that this impressive home has to offer. FREEHOLD

### **ENTRANCE PORCH**



**HALLWAY** 



**SITTING ROOM** 11'5" x 8'11" (3.48m x 2.73m)



### **KITCHEN**

9'11" x 9'10" (3.03m x 3.00m)



### LIVING ROOM

19'0" x 11'4" (5.81m x 3.47m)





### **CONSERVATORY**

10'9" x 9'6" (3.30m x 2.90m)



### **GROUND FLOOR SHOWER ROOM**

7'5" x 6'5" (2.27m x 1.97m)



### FIRST FLOOR LANDING

### **MAIN BEDROOM**

18'11" x 9'9" (5.79m x 2.98m)





### **BEDROOM TWO**

15'0" x 10'0" (4.58m x 3.05m)





### **BEDROOM THREE**

11'4" x 8'7" (3.47m x 2.62m)



### **FAMILY BATHROOM**

9'6" x 5'5" (2.91m x 1.67m)



### **GARAGE**

19'7" x 9'7" (5.97m x 2.94m)

### **WORKSHOP**

17'4" x 10'7" (5.30m x 3.23m)

### **GARDEN ROOM**

17'7" x 7'9" (5.36m x 2.38m)





### **EXTERNAL**





### **Property disclaimer**

IMPORTANT NOTE TO PURCHASERS: We endeavour to make our sales particulars accurate and reliable, however, they do not constitute or form part of an offer or any contract and none is to be relied upon as statements of representation or fact. The services, systems and appliances listed