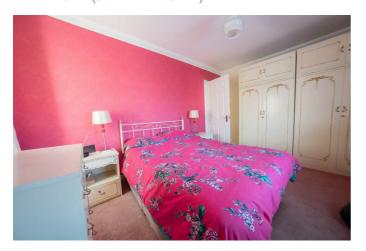

### **MAIN BEDROOM**

18'11" x 9'9" (5.79m x 2.98m)

### **BEDROOM TWO**

15'0" x 10'0" (4.58m x 3.05m)

### **BEDROOM THREE**

11'4" x 8'7" (3.47m x 2.62m)