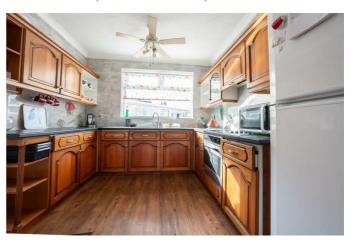

llway, sitting room with a cast iron fire surround and French doors opening into the kitchen which has an integrated oven. The living room has a living flame effect gas fire and patio doors opening into the conservatory, There is a handy ground floor shower/wet room. The first floor landing provides access into the main bedroom with built in wardrobes, two further double bedrooms, one with fitted wardrobes. family bathroom. There are gardens to the front, side and rear, a garden room in the rear garden, garage, and workshop and a driveway and car port. Viewings are essential to appreciate the potential that this impressive home has to offer. FREEHOLD

### **ENTRANCE PORCH**



**HALLWAY** 



**SITTING ROOM** 11'5" x 8'11" (3.48m x 2.73m)



### **KITCHEN**

9'11" x 9'10" (3.03m x 3.00m)



### LIVING ROOM

19'0" x 11'4" (5.81m x 3.47m)





### **CONSERVATORY**

10'9" x 9'6" (3.30m x 2.90m)



### **GROUND FLOOR SHOWER ROOM**

7'5" x 6'5" (2.27m x 1.97m)



### FIRST FLOOR LANDING

### **MAIN BEDROOM**

18'11" x 9'9" (5.79m x 2.98m)





### **BEDROOM TWO**

15'0" x 10'0" (4.58m x 3.05m)





### **BEDROOM THREE**

11'4" x 8'7" (3.47m x 2.62m)



### **FAMILY BATHROOM**

9'6" x 5'5" (2.91m x 1.67m)



### **GARAGE**

19'7" x 9'7" (5.97m x 2.94m)

### **WORKSHOP**

17'4" x 10'7" (5.30m x 3.23m)

### **GARDEN ROOM**

17'7" x 7'9" (5.36m x 2.38m)





### **EXTERNAL**





### **Property disclaimer**

IMPORTANT NOTE TO PURCHASERS: We endeavour to make our sales particulars accurate and reliable, however, they do not constitute or form part of an offer or any contract and none