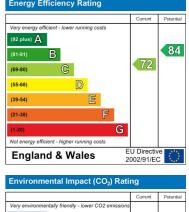

### **Energy Efficiency Graph**

|                                                     | Current | Potential |
|-----------------------------------------------------|---------|-----------|
| Very environmentally friendly - lower CO2 emissions |         |           |
| (92 plus) 🔼                                         |         |           |
| (81-91)                                             |         |           |
| (69-80) C                                           |         |           |
| (55-68)                                             |         |           |
| (39-54)                                             |         |           |
| (21-38) F                                           |         |           |
| (1-20) G                                            |         |           |
| Not environmentally friendly - higher CO2 emissions |         |           |
| England & Wales EU Directive 2002/91/EC             |         |           |