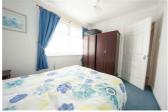

### **MAIN BEDROOM**

18'11" x 9'9" (5.79m x 2.98m)

### **BEDROOM TWO**

15'0" x 10'0" (4.58m x 3.05m)

### **BEDROOM THREE**

11'4" x 8'7" (3.47m x 2.62m)