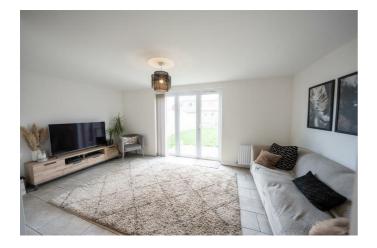

# KITCHEN/ DINER

17'5" x 12'5" (5.33 x 3.81)

**LOUNGE** 17'7" x 11'10" (5.36 x 3.61)

**GROUND FLOOR W.C.** 