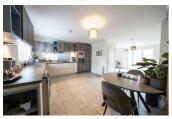

# KITCHEN/ DINER

17'5" x 12'5" (5.33 x 3.81)

**LOUNGE** 17'7" x 11'10" (5.36 x 3.61)

**GROUND FLOOR W.C.** 