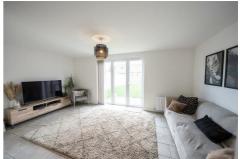

# KITCHEN/ DINER

17'5" x 12'5" (5.33 x 3.81)

**LOUNGE** 17'7" x 11'10" (5.36 x 3.61)

**GROUND FLOOR W.C.** 