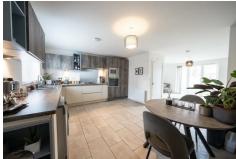

# KITCHEN/ DINER

17'5" x 12'5" (5.33 x 3.81)

**LOUNGE** 17'7" x 11'10" (5.36 x 3.61)

**GROUND FLOOR W.C.** 