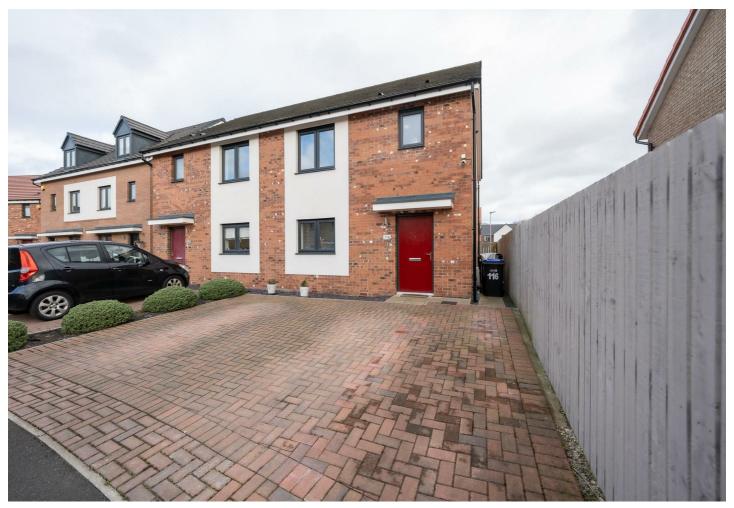

# 116 Wanstead Crescent,, Chester-le-street,, DH3 2BP

£215,000

This stylish three bedroom semi-detached home is situated in a desirable modern estate, boasting contemporary features and convenient access to local amenities and transport links. The property opens into a stylish, modern kitchen diner complete with integrated appliances, providing a fantastic space for social gatherings. The lounge is adorned with bi-fold doors that seamlessly connect the interior with the rear garden, creating a harmonious indoor-outdoor flow. Additionally, the ground floor encompasses a convenient W.C. Moving to the first floor, you will find three well-proportioned bedrooms, including a master bedroom with its own en suite, offering a private retreat for the homeowners. The property also includes a family bathroom, catering to the needs of the household. Externally, the home features a paved driveway at the front, providing parking space for 2-3 cars, ensuring convenience for residents and visitors alike. This property is ideally located on a modern estate, offering a contemporary living environment. Its proximity to local amenities and transportation links further enhances its appeal, providing convenience and accessibility for residents. An early viewing is advised. FREEHOLD.

#### **EXTERNAL**