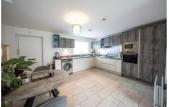

# KITCHEN/ DINER

17'5" x 12'5" (5.33 x 3.81)

**LOUNGE** 17'7" x 11'10" (5.36 x 3.61)

**GROUND FLOOR W.C.** 