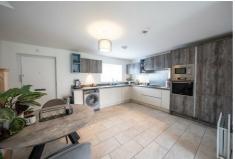

# KITCHEN/ DINER

17'5" x 12'5" (5.33 x 3.81)

**LOUNGE** 17'7" x 11'10" (5.36 x 3.61)

**GROUND FLOOR W.C.** 