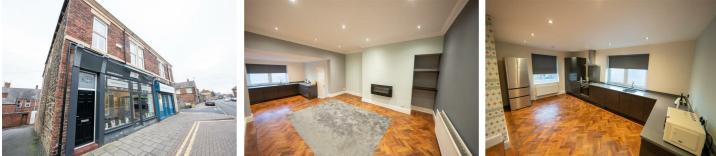

# £149,950

This stunning two bedroom loft-style apartment offers contemporary living in a central location, boasting a range of desirable features. The property benefits from full double glazing and gas central heating. Upon entering, you are greeted by a spacious lounge with striking parquet style flooring and a feature wall-mounted fire, creating a cozy and inviting atmosphere. The lounge seamlessly flows into a stylish kitchen diner, where modern design meets functionality. The kitchen boasts high gloss units, quartz worktops, and integrated appliances including a washer/dryer, oven and hob, providing a sleek and practical space for cooking and dining. The master bedroom showcases an original fire surround and cast inset, adding character and charm to the room. The second bedroom offers versatility and can be used as a guest room, home office, or additional living space to suit your needs. The apartment features a generously sized bathroom with a double shower enclosure, vanity sink unit, and WC, offering modern convenience and luxury. Externally, the property offers a shared yard to the rear, complete with a paved patio area perfect for outdoor seating. Situated in a central location, this apartment provides easy access to local amenities and transport links, making it an ideal choice for those seeking convenience and connectivity. Overall, this two bedroom loft-style apartment with a spacious lounge, modern kitchen diner, stylish bathroom, and outdoor patio presents a fantastic opportunity for contemporary urban living in a highly desirable location. LEASEHOLD.

## **APARTMENT LANDING**

**LOUNGE** 14'2" x 13'0" (4.33 x 3.98)

**KITCHEN DINER** 18'6" x 10'4" (5.66 x 3.16)

**BEDROOM ONE** 15'4" x 13'1" (4.68 x 3.99)

**BEDROOM TWO** 9'10" x 7'5" (3.00 x 2.28)

SHOWER ROOM / W.C.

## EXTERNAL