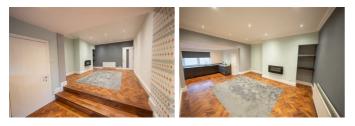

# £149,950

This stunning two bedroom loft-style apartment offers contemporary living in a central location, boasting a range of desirable features. The property benefits from full double glazing and gas central heating. Upon entering, you are greeted by a spacious lounge with striking parquet style flooring and a feature wall-mounted fire, creating a cozy and inviting atmosphere. The lounge seamlessly flows into a stylish kitchen diner, where modern design meets functionality. The kitchen boasts high gloss units, quartz worktops, and integrated appliances including a washer/dryer, oven and hob, providing a sleek and practical space for cooking and dining. The master bedroom showcases an original fire surround and cast inset, adding character and charm to the room. The second bedroom offers versatility and can be used as a guest room, home office, or additional living space to suit your needs. The apartment features a generously sized bathroom with a double shower enclosure, vanity sink unit, and WC, offering modern convenience and luxury. Externally, the property offers a shared yard to the rear, complete with a paved patio area perfect for outdoor seating. Situated in a central location, this apartment provides easy access to local amenities and transport links, making it an ideal choice for those seeking convenience and connectivity. Overall, this two bedroom loft-style apartment with a spacious lounge, modern kitchen diner, stylish bathroom, and outdoor patio presents a fantastic opportunity for contemporary urban living in a highly desirable location. LEASEHOLD.

## **APARTMENT LANDING**

**LOUNGE** 14'2" x 13'0" (4.33 x 3.98)

**KITCHEN DINER** 18'6" x 10'4" (5.66 x 3.16)

**BEDROOM ONE** 15'4" x 13'1" (4.68 x 3.99)

**BEDROOM TWO** 9'10" x 7'5" (3.00 x 2.28)

SHOWER ROOM / W.C.