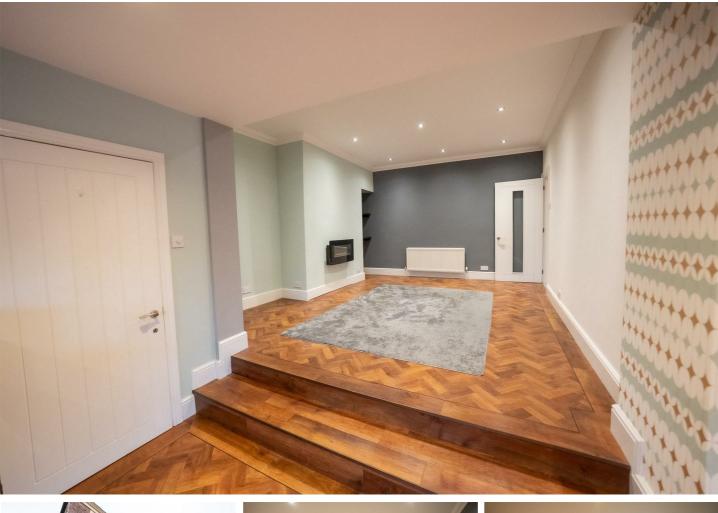

# £149,950

This stunning two bedroom loft-style apartment offers contemporary living in a central location, boasting a range of desirable features. The property benefits from full double glazing and gas central heating. Upon entering, you are greeted by a spacious lounge with striking parquet style flooring and a feature wall-mounted fire, creating a cozy and inviting atmosphere. The lounge seamlessly flows into a stylish kitchen diner, where modern design meets functionality. The kitchen boasts high gloss units, quartz worktops, and integrated appliances including a washer/dryer, oven and hob, providing a sleek and practical space for cooking and dining. The master bedroom showcases an original fire surround and cast inset, adding character and charm to the room. The second bedroom offers versatility and can be used as a guest room, home office, or additional living space to suit your needs. The apartment features a generously sized bathroom with a double shower enclosure, vanity sink unit, and WC, offering modern convenience and luxury. Externally, the property offers a shared yard to the rear, complete with a paved patio area perfect for outdoor seating. Situated in a central location, this apartment provides easy access to local amenities and transport links, making it an ideal choice for those seeking convenience and connectivity. Overall, this two bedroom loft-style apartment with a spacious lounge, modern kitchen diner, stylish bathroom, and outdoor patio presents a fantastic opportunity for contemporary urban living in a highly desirable location. LEASEHOLD.

## **APARTMENT LANDING**

**LOUNGE** 14'2" x 13'0" (4.33 x 3.98)

**KITCHEN DINER** 18'6" x 10'4" (5.66 x 3.16)

**BEDROOM ONE** 15'4" x 13'1" (4.68 x 3.99)

**BEDROOM TWO** 9'10" x 7'5" (3.00 x 2.28)

SHOWER ROOM / W.C.