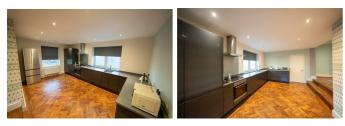

# £149,950

This stunning two bedroom loft-style apartment offers contemporary living in a central location, boasting a range of desirable features. The property benefits from full double glazing and gas central heating. Upon entering, you are greeted by a spacious lounge with striking parquet style flooring and a feature wall-mounted fire, creating a cozy and inviting atmosphere. The lounge seamlessly flows into a stylish kitchen diner, where modern design meets functionality. The kitchen boasts high gloss units, quartz worktops, and integrated appliances including a washer/dryer, oven and hob, providing a sleek and practical space for cooking and dining. The master bedroom showcases an original fire surround and cast inset, adding character and charm to the room. The second bedroom offers versatility and can be used as a guest room, home office, or additional living space to suit your needs. The apartment features a generously sized bathroom with a double shower enclosure, vanity sink unit, and WC, offering modern convenience and luxury. Externally, the property offers a shared yard to the rear, complete with a paved patio area perfect for outdoor seating. Situated in a central location, this apartment provides easy access to local amenities and transport links, making it an ideal choice for those seeking convenience and connectivity. Overall, this two bedroom loft-style apartment with a spacious lounge, modern kitchen diner, stylish bathroom, and outdoor patio presents a fantastic opportunity for contemporary urban living in a highly desirable location. LEASEHOLD.

## **APARTMENT LANDING**

**LOUNGE** 14'2" x 13'0" (4.33 x 3.98)

**KITCHEN DINER** 18'6" x 10'4" (5.66 x 3.16)

**BEDROOM ONE** 15'4" x 13'1" (4.68 x 3.99)

**BEDROOM TWO** 9'10" x 7'5" (3.00 x 2.28)

SHOWER ROOM / W.C.