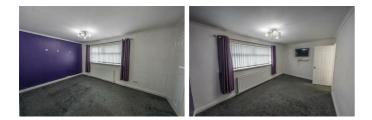

### **FIRST FLOOR**

**BEDROOM ONE** 14'9" x 9'2" (4.50 x 2.81)

**BEDROOM TWO** 9'11" x 8'4" (3.03 x 2.56)

**BATHROOM/WC** 5'6" x 7'7" (1.69 x 2.33)