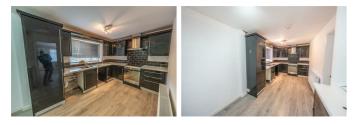

#### **ENTRANCE LOBBY**

LOUNGE

14'9" x 11'4" (4.50 x 3.47)

**KITCHEN / DINING AREA** 17'10" x 7'10" (5.45 x 2.40)