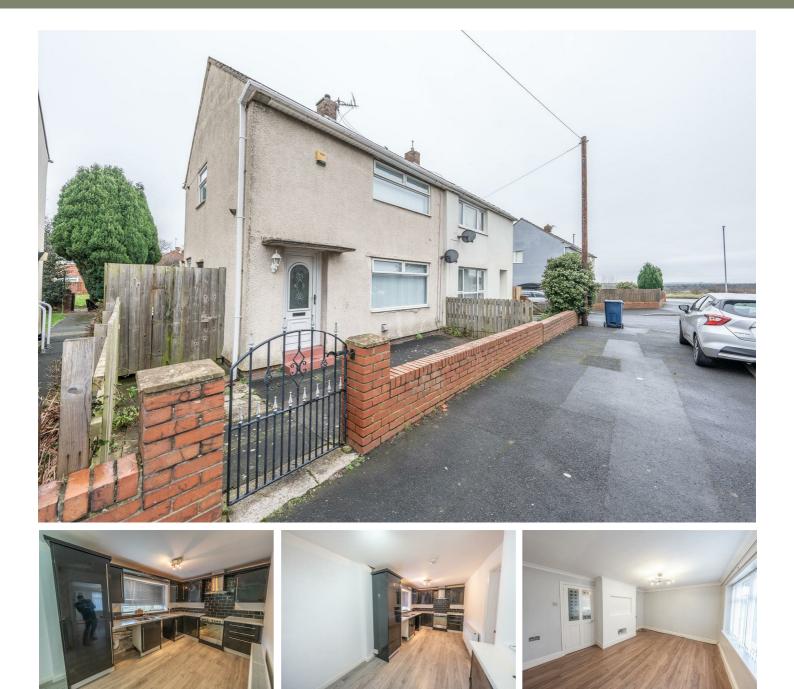

# 5 Claypath, Gateshead, NE10 8RQ

## Offers Over £99,950

Introducing Claypath, a delightful two-bedroom semi-detached house nestled within the coveted Leam Lane Estate. Perfectly suited for a first-time buyer, this charming residence is offered for sale with no chain, presenting an enticing opportunity to step onto the property ladder. Boasting double glazing and gas central heating via a combi boiler, this home ensures both comfort and energy efficiency. Upon arrival, an entrance lobby sets the stage for the inviting interior, leading into a spacious lounge. The adjacent kitchen/dining area offers a versatile space. Upstairs, a landing introduces two generous double bedrooms and a three-piece bathroom/wc. Outside, the property is graced with gardens on both sides. With its desirable location and array of features, this home is sure to sell quick. Located in the sought-after Leam Lane Estate, this home presents an exceptional opportunity for those seeking a cozy and welcoming abode. With its desirable features and appealing location, an early viewing is highly recommended to fully appreciate the charm and potential that Claypath has to offer.

#### **ENTRANCE LOBBY**

LOUNGE

14'9" x 11'4" (4.50 x 3.47)

**KITCHEN / DINING AREA** 17'10" x 7'10" (5.45 x 2.40)

### **FIRST FLOOR**

**BEDROOM ONE** 14'9" x 9'2" (4.50 x 2.81)

**BEDROOM TWO** 9'11" x 8'4" (3.03 x 2.56)

**BATHROOM/WC** 5'6" x 7'7" (1.69 x 2.33)

#### **EXTERNAL**