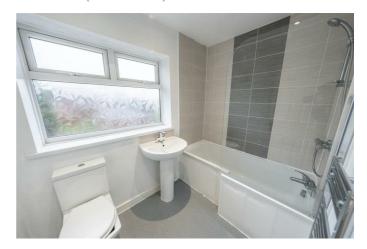

### **FIRST FLOOR**

**BEDROOM ONE** 14'9" x 9'2" (4.50 x 2.81)

**BEDROOM TWO** 9'11" x 8'4" (3.03 x 2.56)

**BATHROOM/WC** 5'6" x 7'7" (1.69 x 2.33)