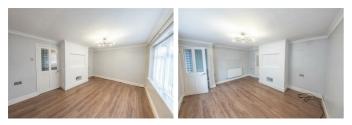

### **FIRST FLOOR**

**BEDROOM ONE** 14'9" x 9'2" (4.50 x 2.81)

**BEDROOM TWO** 9'11" x 8'4" (3.03 x 2.56)

**BATHROOM/WC** 5'6" x 7'7" (1.69 x 2.33)