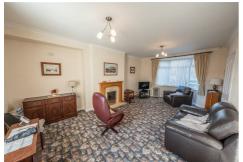

### **LIVING ROOM**

21'4" x 12'6" (6.52m x 3.82m)

**KITCHEN** 

9'6" x 6'10" (2.90m x 2.09m)