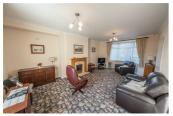

### **LIVING ROOM**

21'4" x 12'6" (6.52m x 3.82m)

**KITCHEN** 

9'6" x 6'10" (2.90m x 2.09m)