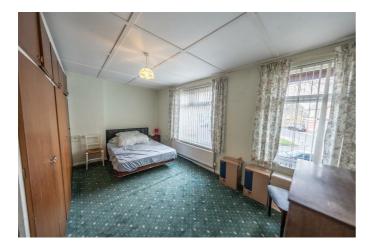

## **MASTER BEDROOM**

16'9" x 10'11" (5.12m x 3.35m)

#### **BEDROOM TWO**

10'7" x 8'2" (3.23m x 2.49m)