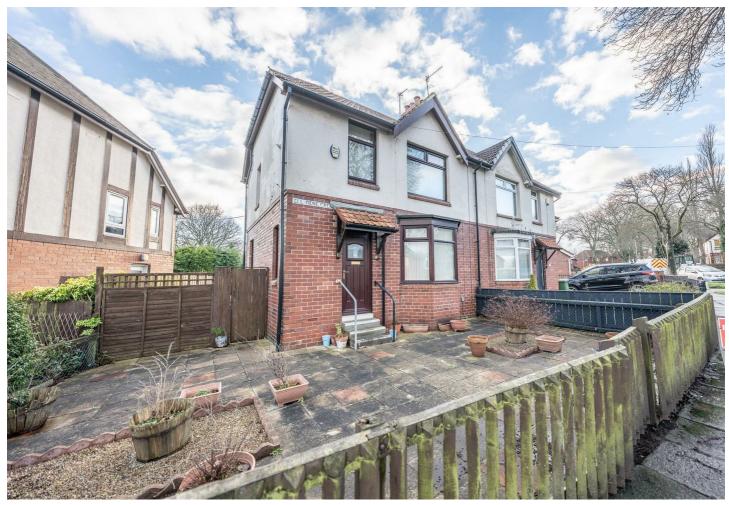

# 1 Elldene Crescent, Gateshead, NE10 9UN

Offers Over £100,000

This well-maintained semi-detached house is situated on an enviable corner plot on Ell-Dene Crescent, within this highly desirable location. While the property is well-maintained, it does require some updating. The spacious accommodation includes an entrance hallway, a living/dining room with a living flame effect gas fire, and access into the kitchen.

On the first floor, there is a landing area with loft access, a master bedroom with fitted wardrobes and built-in storage, a good-sized second bedroom, bathroom, and a separate toilet.

The front and side gardens are paved for low maintenance. The rear garden features a lawn, various patio areas, and an outhouse. This property offers a great opportunity to create your dream home by personalising and improving the property according to your own preferences. Book a viewing now to avoid disappointment.

#### **EXTERNAL**