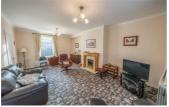

### **LIVING ROOM**

21'4" x 12'6" (6.52m x 3.82m)

**KITCHEN** 

9'6" x 6'10" (2.90m x 2.09m)