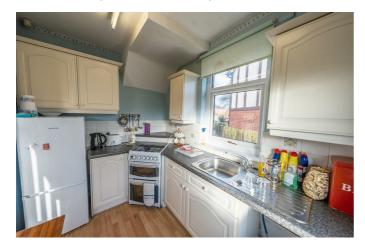

### **LIVING ROOM**

21'4" x 12'6" (6.52m x 3.82m)

**KITCHEN** 

9'6" x 6'10" (2.90m x 2.09m)