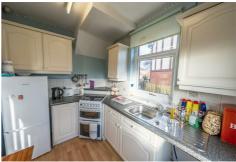

### **LIVING ROOM**

21'4" x 12'6" (6.52m x 3.82m)

**KITCHEN** 

9'6" x 6'10" (2.90m x 2.09m)