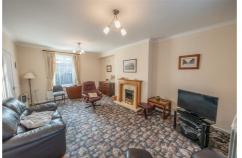

### **LIVING ROOM**

21'4" x 12'6" (6.52m x 3.82m)

**KITCHEN** 

9'6" x 6'10" (2.90m x 2.09m)