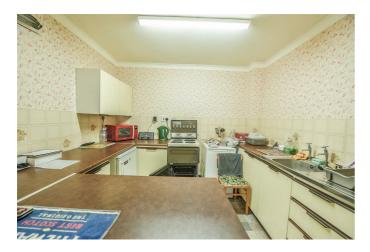

Lane Park. The flat is available with no chain and has double glazing installed to the windows and is heated with electric heating. The apartment is suitable for the over 55's and is centrally located in Low Fell. The flat briefly comprises; secure intercom access communal entrance, apartment hallway, lounge with bay window offering a lovely outlook, and open access into the kitchen. There is a double bedroom which has built in wardrobes and a recently re-fitted bathroom with a three piece suite. The flat also comes with residents under ground parking for anyone with a vehicle. This flat is well presented and we highly recommend an internal viewing.

#### **COMMUNAL ENTRANCE**

### **APARTMENT HALLWAY**

 $2.21 \times 2.50$ 

#### LOUNGE

 $3.90 \times 4.81$ 



# **KITCHEN** 2.29 x 2.80



**BEDROOM** 3.52 x 2.93





## **BATHROOM**

 $2.28 \times 1.70$ 



#### **EXTERNAL**

Residents off road parking is available beneath the apartment block.

#### **MATERIAL INFORMATION**

FLOOD RISK - NO RISK LOCAL AUTHORITY - GATESHEAD BROADBAND - BASIC MOBILE COVERAGE - NONE LISTED TV- SKY AND BT

#### **AGENTS NOTE**

\*\*\* Please be aware that this is a 70% shared ownership property with Karbon homes as part of the affordable housing scheme.

## **Property disclaimer**

IMPORTANT NOTE TO PURCHASERS: We endeavour to make our sales particulars accurate and reliable, however, they do not constitute or form part of an offer or any contract and none is to be relied upon as statements of representation or fact. The services, systems and appliances listed in this specification have not b