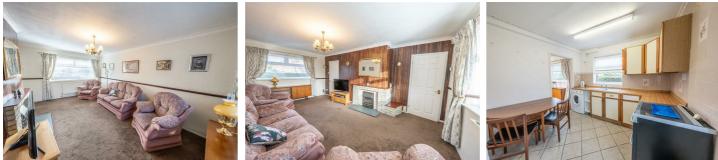

#### **Entrance hallway**

**Lounge** 11'11" x 18'0" (3.65 x 5.50)

**Breakfasting kitchen** 10'1" x 8'6" (3.09 x 2.60)

**Utility area** 8'5" x 4'4" (2.58 x 1.34)

### First floor accommodation

**Bedroom one** 15'6" x 9'0" (4.74 x 2.76)

**Bedroom two** 8'8" x 12'7" (2.66 x 3.86)

**Shower room** 5'4" x 5'0" (1.65 x 1.54)

**Separate wc** 2'5" x 5'8" (0.76 x 1.74)