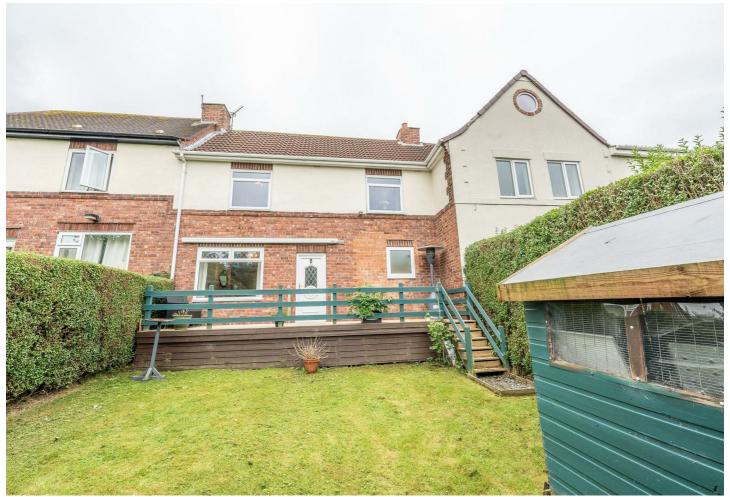

# 18 Cowen Gardens, Gateshead, NE9 7TY

£169,950

Welcome to this three/four bedroom semi-detached home located on the popular Cowan Gardens. This stunning property offers versatile living options, allowing you to configure it as a three bedroom residence with an upstairs bathroom or as a four bedroom dwelling with a convenient ground floor wet room. As you approach the house, you'll immediately notice its charming double-fronted design, which adds character and curb appeal. The front yard provides a neat and tidy low maintenance space that can be used for off street parking. Upon entering the home, the ground floor boasts a spacious and bright living room, Adjacent to the living room, you'll find a well-appointed kitchen equipped with modern appliances and ample storage. To the rear of the home there is a convenient ground floor wet room and access out onto the rear garden. To the first floor there are three bedrooms plus a first floor shower room with w/c. that can also be easily converted back to a bedroom if required. Externally the home has a well-maintained and enclosed garden with decked patio providing a picturesque setting for outdoor activities. Properties in Cowan Gardens rarely come to the market and with its flexible layout this three/four bedroom semi-detached home has the potential to be popular, so early viewing is advised. FREEHOLD. Council Tax Band B.

### **External**