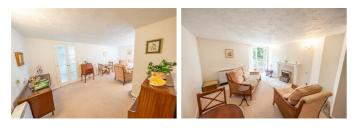

#### SECOND FLOOR APARTMENT HALLWAY

**LIVING/DINING ROOM** 21'0" x 11'5" (6.41m x 3.49m)

# ADDITIONAL PHOTOS OF LOUNGE / DINING AREA