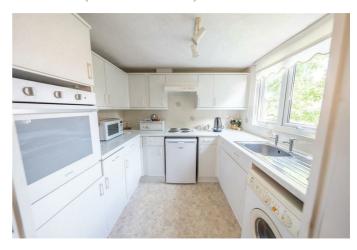

#### **VIEW FROM JULIET BALCONY**

**KITCHEN** 8'2" x 7'4" (2.49m x 2.24m)

**MASTER BEDROOM** 17'4" x 8'11" (5.30m x 2.74m)

**BEDROOM TWO** 11'8" x 6'9" (3.58m x 2.06m)