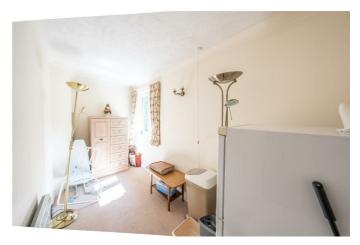

#### **VIEW FROM JULIET BALCONY**

**KITCHEN** 8'2" x 7'4" (2.49m x 2.24m)

**MASTER BEDROOM** 17'4" x 8'11" (5.30m x 2.74m)

**BEDROOM TWO** 11'8" x 6'9" (3.58m x 2.06m)