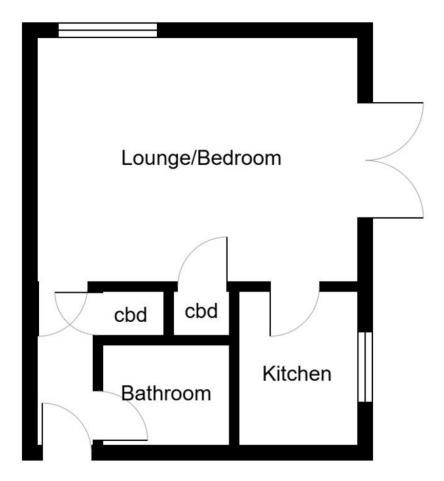

## DRAFT FLOOR PLAN - AWAITING VENDOR'S APPROVAL

All measurements are approximate and for display purposes only

### LOUNGE/BEDROOM

16' x 12' 2" (4.88m x 3.71m)

With uPVC double glazed window which overlooks the

#### KITCHEN

Very Convenient Location 7' 8" x 5' 11" (2.34m x 1.8m)

With a single sink and drainer with mixer tap, fitted base and wall-mounted units with worktop surface areas, fullytiled walls, plumbing for automatic washing machine, built-in cupboard, extractor/cooker hood, four ring hob and built-in under-oven.

#### **BATHROOM**

6' 4" x 5' (1.93m x 1.52m)

With a panelled bath having separate shower over and screen, vanity wash hand basin with mixer tap, low level WC, fully-tiled walls and extractor.

### PRIVATE ENTRANCE LOBBY

With an entry door, intercom and fitted cupboard.