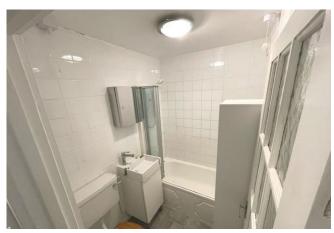

#### **BATHROOM**

6' 4" x 5' (1.93m x 1.52m)

With a panelled bath having separate shower over and screen, vanity wash hand basin with mixer tap, low level WC, fully-tiled walls and extractor.