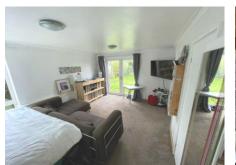

### LOUNGE/BEDROOM

16' x 12' 2" (4.88m x 3.71m)

With uPVC double glazed window which overlooks the

side, further uPVC double glazed French doors which lead to delightful communal grounds, cornice to the ceiling, built-in cupboard and TV point.