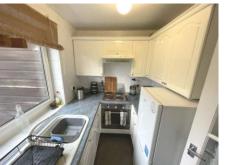

#### KITCHEN

Very Convenient Location 7' 8" x 5' 11" (2.34m x 1.8m)

With a single sink and drainer with mixer tap, fitted base and wall-mounted units with worktop surface areas, fullytiled walls, plumbing for automatic washing machine, built-in cupboard, extractor/cooker hood, four ring hob and built-in under-oven.