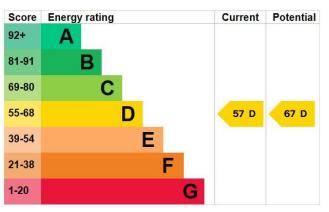

#### TENURE

We believe the tenure of this property to be Leasehold (to be confirmed by the vendor's solicitors). We understand the service charge is £50 per month (f.600/year) and the Lease is 125 years from 1988. Parking is free on the front but car ports and garages are also available to rent at £12 and £16 per month