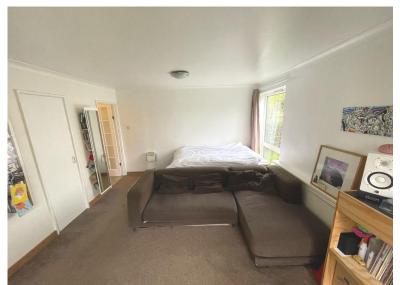

### LOUNGE/BEDROOM

16' x 12' 2" (4.88m x 3.71m)

With uPVC double glazed window which overlooks the

side, further uPVC double glazed French doors which lead to delightful communal grounds, cornice to the ceiling, built-in cupboard and TV point.