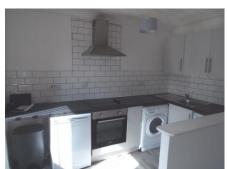

### OPEN PLAN KITCHEN

9' 10" x 5' 5" (3m x 1.65m)

With stainless steel sink and drainer with mixer tap, worktop surface areas with tiled surrounds, built-in under oven and 4 ring hob, extractor/cooker hood and fitted base and wallmounted units.