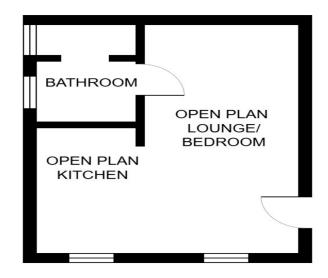

### OPEN PLAN KITCHEN

9' 10" x 5' 5" (3m x 1.65m)

With stainless steel sink and drainer with mixer tap, worktop surface areas with tiled surrounds, built-in under oven and 4 ring hob, extractor/cooker hood and fitted base and wallmounted units.

### **BATHROOM**

8' 1" x 5' 8" (2.46m x 1.73m)

With panelled bath having handle grips and separate shower over, pedestal wash hand basin, low level WC, two sealed unit double glazed windows and built-in cupboard housing tank.

### WC (OFF)

With tiled areas, wall-mounted electric heater and low level WC.

## OPEN PLAN LOUNGE/BEDROOM

18' 7" x 8' 7" (5.66m x 2.62m)

With two uPVC double glazed windows which overlook the