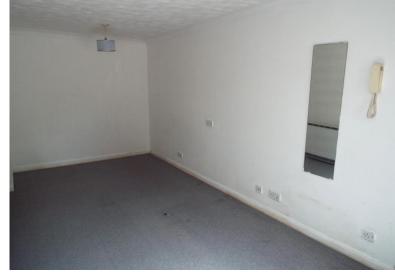

## OPEN PLAN LOUNGE/BEDROOM

18' 7" x 8' 7" (5.66m x 2.62m)

With two uPVC double glazed windows which overlook the

rear, main entry door and TV point.