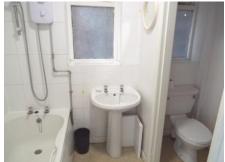

### **BATHROOM**

8' 1" x 5' 8" (2.46m x 1.73m)

With panelled bath having handle grips and separate shower over, pedestal wash hand basin, low level WC, two sealed unit double glazed windows and built-in cupboard housing tank.