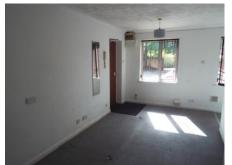

## OPEN PLAN LOUNGE/BEDROOM

18' 7" x 8' 7" (5.66m x 2.62m)

With two uPVC double glazed windows which overlook the

rear, main entry door and TV point.