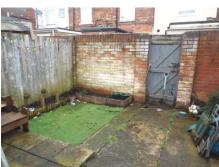

#### OUTSIDE

To the front of the property there is a forecourt with brick walling, wooden gate and path and to the rear there is a courtyard with brick walling, fencing to perimeters, paved area and timber gate leading to pedestrian access.