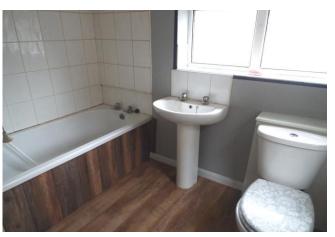

# **BATHROOM**

7' 11" x 5' 3" (2.41m x 1.6m)

With panelled bath with separate shower over, pedestal wash hand basin, low level WC, two uPVC double glazed windows which overlook the rear and side, single central heating radiator, tiled areas.