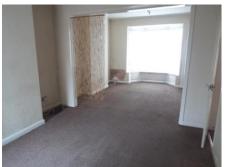

# THROUGH LOUNGE

23' 6" x 11' 9" (7.16m x 3.58m)

With uPVC glazed window which overlooks the front, uPVC double glazed window which overlooks the rear, double and

single central heating radiators, TV point, understairs recess and cupboard.