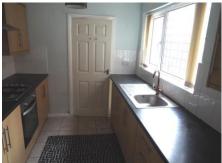

### **KITCHEN**

9' 10" x 7' 5" (3m x 2.26m)

With stainless steel sink and drainer with mixer tap, fitted base and wall-mounted units with worktop surface areas, uPVC glazed window which overlooks the side, tiled-flooring, built-in under-oven, four ring gas hob, extractor/cooker hood and plumbing for automatic washing machine.