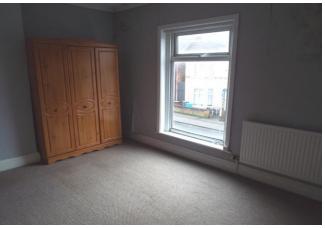

#### BEDROOM 1

15' 2" x 11' 3" (4.62m x 3.43m)

uPVC double glazed window which overlooks the front, single central heating radiator and cornice to the ceiling.

#### BEDROOM 2

12' 10" x 9' 9" (3.91m x 2.97m)

uPVC double glazed window which overlooks the rear, built-in cupboards and single central heating radiator.

#### BEDROOM 3

9' 8" x 8' 1" (2.95m x 2.46m)

With uPVC double glazed window which overlooks the rear, cupboard housing boiler serving central heating & hot water, single central heating radiator.