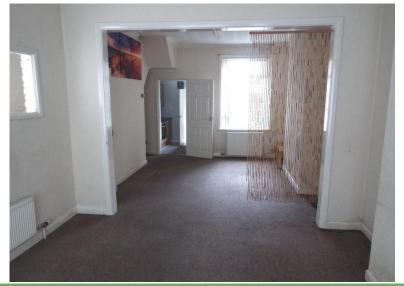

# THROUGH LOUNGE

23' 6" x 11' 9" (7.16m x 3.58m)

With uPVC glazed window which overlooks the front, uPVC double glazed window which overlooks the rear, double and

single central heating radiators, TV point, understairs recess and cupboard.