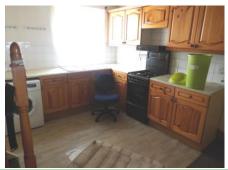

#### KITCHEN

14' 2" x 13' 4" (4.32m x 4.06m)

With single sink and drainer with mixer tap, base and wall-mounted units, worktop surface areas, gas cooker point, cornice to the ceiling, plumbing for automatic washing machine, window to the rear, single central heating radiator, under-stairs storage cupboard and staircase leading to the first floor.