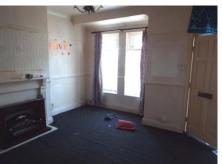

#### LOUNGE

14' 3" x 13' 5" (4.34m x 4.09m)

Measured into bay. With a half bay window overlooking the front, fire surround, dado rail, picture railing, cornice and rose to the ceiling, main entry door and central heating radiator.