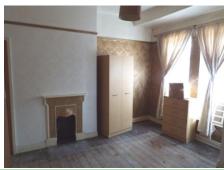

#### BEDROOM 1

13'8" x 12'1" (4.17m x 3.68m)

Measured into bay. With bay window to the front, picture railing, double central heating radiator, built-in cupboard and fireplace.