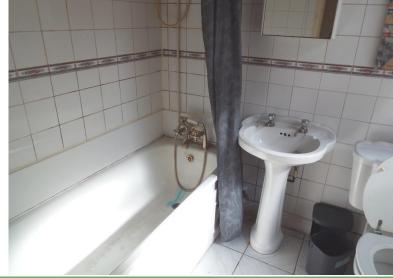

#### BATHROOM

6' 10" x 5' 7" (2.08m x 1.7m)

With panelled bath with mixer tap and shower attached, pedestal wash hand basin, low level WC, tiled flooring, obscured window to the side and single central heating radiator.