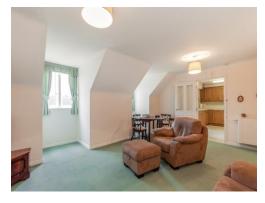

### Lounge/Diner

17' 10" Max x 19' (5.44m Max x 5.79m)

Two windows to side, electric fireplace, television point, restricted head height, two radiators.