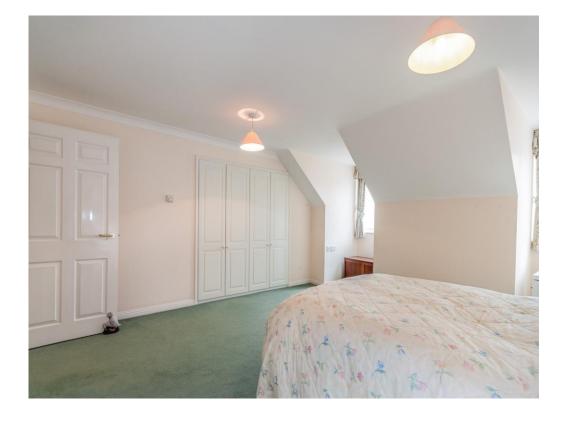

# **Master Bedroom**

17' 6" Max x 14' (5.33m Max x 4.27m)

Two windows to side, two double built in wardrobes, television point, telephone point, restricted head height, radiator.