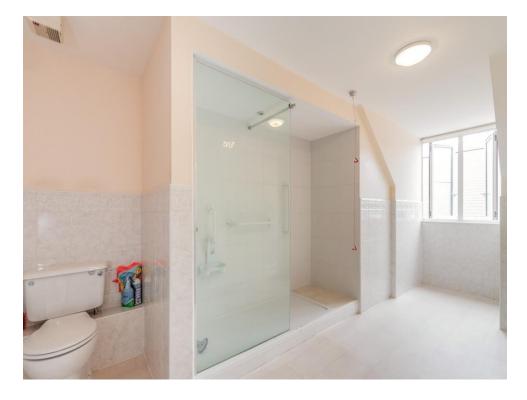

# **Shower Room**

Window to side, walk in shower, wash hand basin, WC, shaver point, extractor fan, part tiled, restricted head height, radiator.