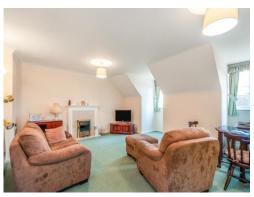

### Lounge/Diner

17' 10" Max x 19' (5.44m Max x 5.79m)

Two windows to side, electric fireplace, television point, restricted head height, two radiators.