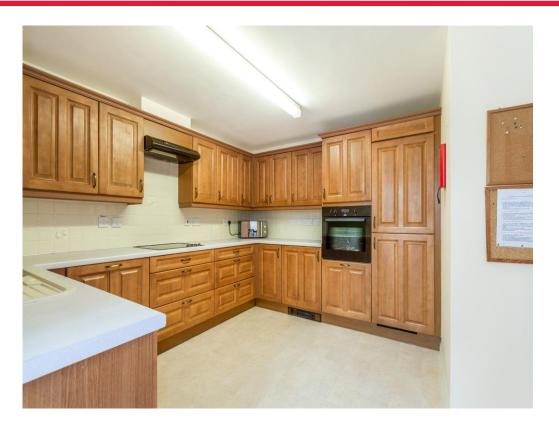

#### Kitchen

16' Max x 12' 6" Max ( 4.88m Max x 3.81m Max )

Fitted kitchen with a range of wall and base units, one and a half bowl sink and drainer, work surfaces, electric eye level oven, electric hob, tiled splashback, cooker hood, integrated washing machine, dishwasher and fridge freezer, central heating boiler, radiator, door to lounge/diner, restricted head height, window to side.