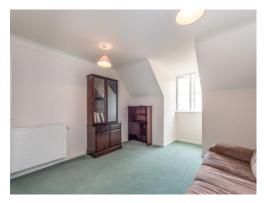

## **Bedroom Two**

17' 6" x 12' 2" ( 5.33m x 3.71m )

Window to side, restricted head height, radiator.