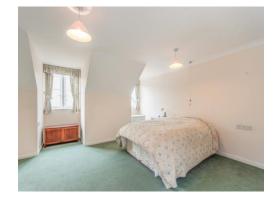

# **Master Bedroom**

17' 6" Max x 14' (5.33m Max x 4.27m)

Two windows to side, two double built in wardrobes, television point, telephone point, restricted head height, radiator.