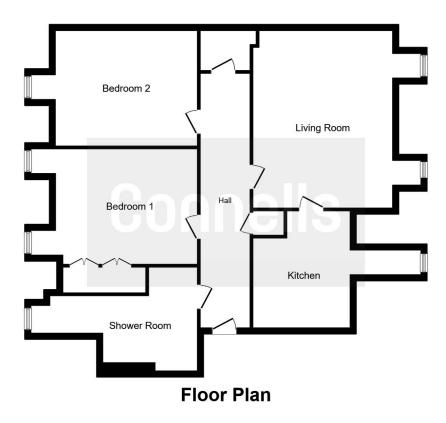

# Cavendish Court, Sackville Way Great Cambourne, CB23 6HB

Two bedroom retirement apartment available chain free, close to local amenities. Hallway, leading to the lounge/diner, good size kitchen, two double bedrooms and shower room with walk in shower. Also benefiting from access to communal lounge, dining room and garden.

#### **Entrance Hall**

Door to front, airing cupboard storage cupboard, carpeted flooring, radiator.

### Lounge/Diner

17' 10" Max x 19' (5.44m Max x 5.79m)

Two windows to side, electric fireplace, television point, restricted head height, two radiators.

#### Kitchen

16' Max x 12' 6" Max ( 4.88m Max x 3.81m Max )

Fitted kitchen with a range of wall and base units, one and a half bowl sink and drainer, work surfaces, electric eye level oven, electric hob, tiled splashback, cooker hood, integrated washing machine, dishwasher and fridge freezer, central heating boiler, radiator, door to lounge/diner, restricted head height, window to side.

# **Master Bedroom**

17' 6" Max x 14' (5.33m Max x 4.27m)

Two windows to side, two double built in wardrobes, television point, telephone point, restricted head height, radiator.

## **Bedroom Two**

17' 6" x 12' 2" ( 5.33m x 3.71m )

Window to side, restricted head height, radiator.

# **Shower Room**

Window to side, walk in shower, wash hand basin, WC, shaver point, extractor fan, part tiled, restricted head height, radiator.

This floor plan is for illustrative purposes only. It is not drawn to scale. Any measurements, floor areas (including any total floor area), openings and orientation are approximate. No details are guaranteed, they cannot be relied upon for any purpose and they do not form part of any agreement. No liability is taken for any error, omission or misstatement. A party must rely upon its own inspection(s). Plan produced for Connells. Powered by www.focalagent.com