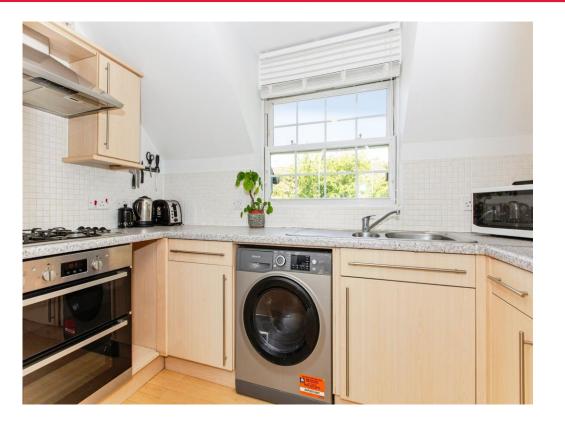

### **Kitchen Area**

#### 9'9" x 5' 3" (2.97m x 1.60m)

Window to rear, fitted kitchen with a range of wall and base units, complementary work surface, stainless steel sink and drainer, plumbing for washing machine, integrated fridge/freezer, restricted head height.