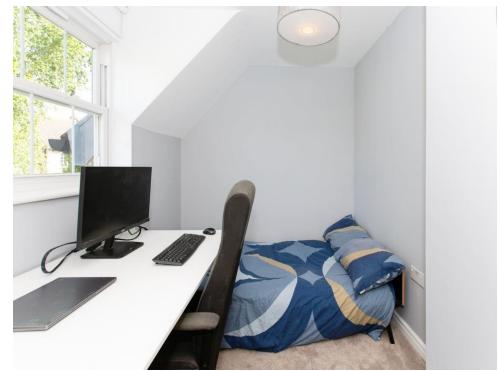

# **Bedroom Two**

11' 1" x 7' 1" Max ( 3.38m x 2.16m Max )

Window to rear, restricted head height, radiator.