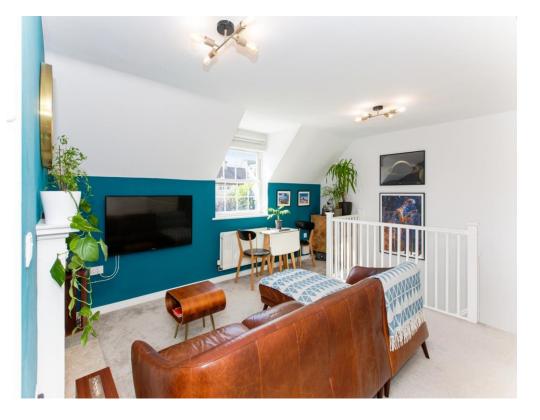

12' 2" x 19' 4" Max ( 3.71m x 5.89m Max )

Window to front, stairs to entrance hall, airing cupboard housing hot water tank, fireplace, restricted head height, two radiators.