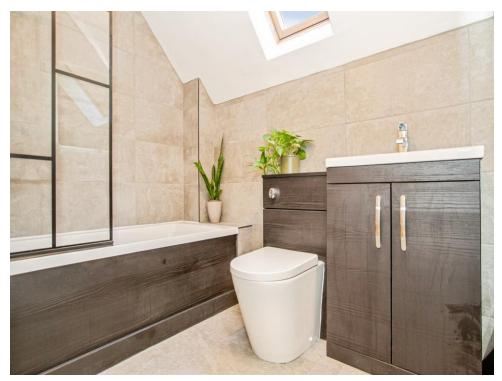

### **Refitted Bathroom**

Velux window to rear, bath with mixer tap and shower over, glass screen, vanity wash hand basin, WC, filly tiled, mirror with light and bluetooth, restricted head height.