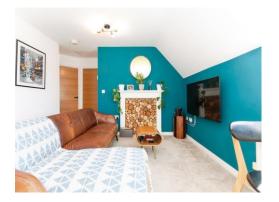

12' 2" x 19' 4" Max ( 3.71m x 5.89m Max )

Window to front, stairs to entrance hall, airing cupboard housing hot water tank, fireplace, restricted head height, two radiators.