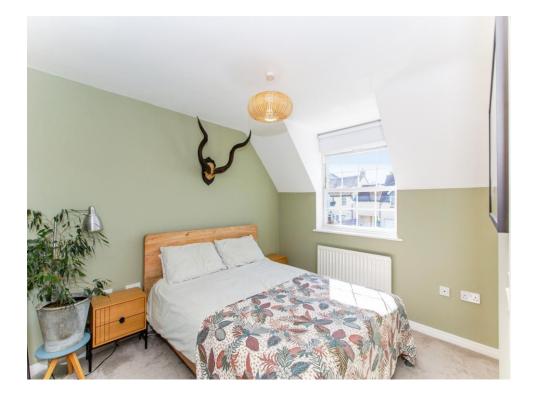

# **Bedroom One**

11' 6" Max x 9' 11" ( 3.51m Max x 3.02m )

Window to front, double built in wardrobe, radiator, restricted head height.

# **Bedroom Two**

11' 1" x 7' 1" Max ( 3.38m x 2.16m Max )

Window to rear, restricted head height, radiator.