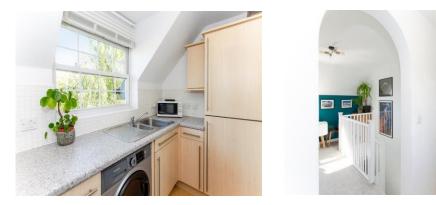

### **Kitchen Area**

#### 9'9" x 5' 3" (2.97m x 1.60m)

Window to rear, fitted kitchen with a range of wall and base units, complementary work surface, stainless steel sink and drainer, plumbing for washing machine, integrated fridge/freezer, restricted head height.