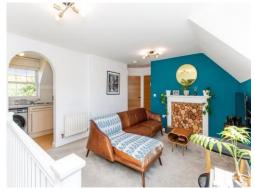

12' 2" x 19' 4" Max ( 3.71m x 5.89m Max )

Window to front, stairs to entrance hall, airing cupboard housing hot water tank, fireplace, restricted head height, two radiators.