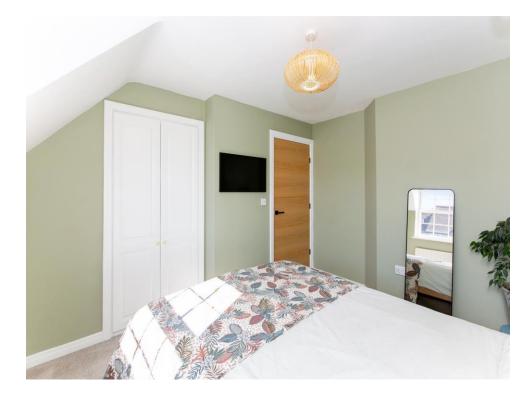

# **Bedroom One**

11' 6" Max x 9' 11" ( 3.51m Max x 3.02m )

Window to front, double built in wardrobe, radiator, restricted head height.