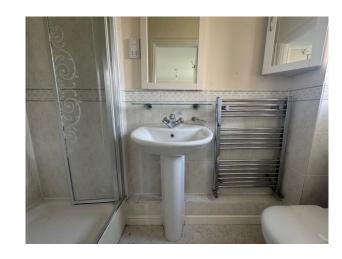

## **Ensuite**

Window to front, shower cubicle, wash hand basin, WC, part tiled, extractor fan, chrome heated towel rail.