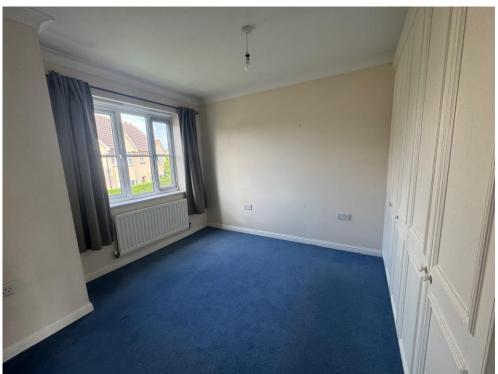

#### **Bedroom One**

11' 3" Max x 9' 8" + Wardrobes ( 3.43m Max x 2.95m + Wardrobes )

Window to front, five door built in wardrobe, television point, radiator.

#### **Bedroom Two**

12' Max x 8' 2" ( 3.66m Max x 2.49m )

Window to rear, radiator.

## **Bedroom Three**

6' 3" x 9' (1.91m x 2.74m)

Window to rear, radiator.