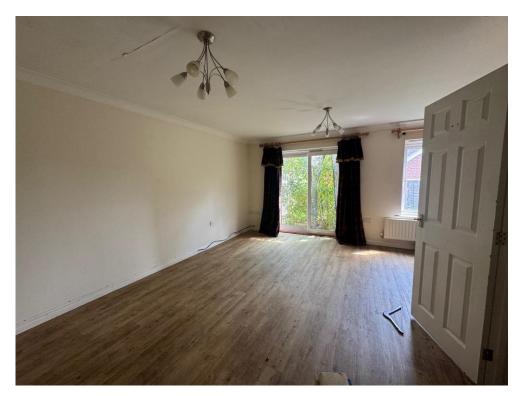

# Lounge/Diner

14' 8" x 16' 10" ( 4.47m x 5.13m )

Window to rear, patio door to rear, under stairs cupboard, telephone point, two radiators.