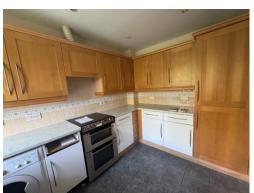

#### Kitchen

11' 8" x 7' 8" ( 3.56m x 2.34m )

Window to front fitted kitchen with a range of wall and base units, complementary work surface, stainless steel sink and drainer, tiled splash back, plumbing for washing machine and dishwasher, electric oven, integrated fridge/freezer, central heating boiler in cupboard.