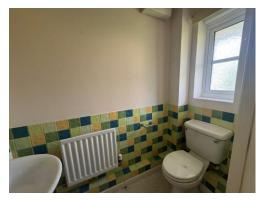

#### **Bathroom**

Bath with mix taps and shower over, wash hand basin, WC, part tiled extractor fan, radiator.