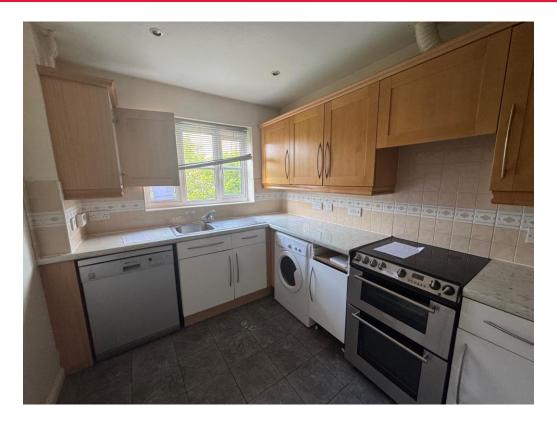

#### Kitchen

11' 8" x 7' 8" ( 3.56m x 2.34m )

Window to front fitted kitchen with a range of wall and base units, complementary work surface, stainless steel sink and drainer, tiled splash back, plumbing for washing machine and dishwasher, electric oven, integrated fridge/freezer, central heating boiler in cupboard.