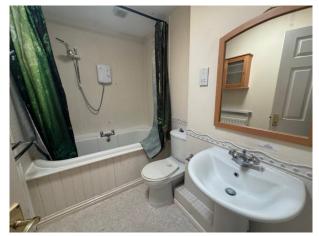

#### **Bathroom**

Bath with mix taps and shower over, wash hand basin, WC, part tiled extractor fan, radiator.