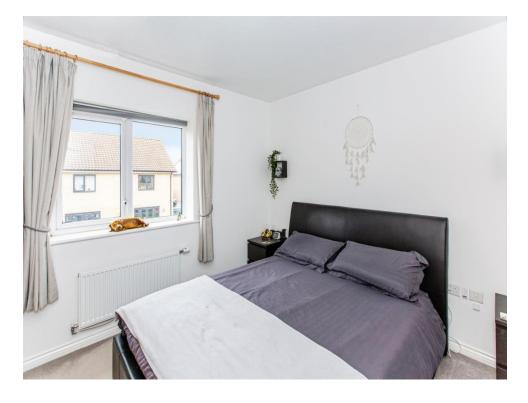

#### **Bedroom One**

13' 6" x 9' 11" ( 4.11m x 3.02m )

Window to rear, fitted wardrobe with walk in affect, fan light, television point, radiator.

### **Bedroom Two**

8' 1" x 13' 6" Max ( 2.46m x 4.11m Max )

Two windows to front, fixed shelves, loft access with ladder, boarding and light, radiator.