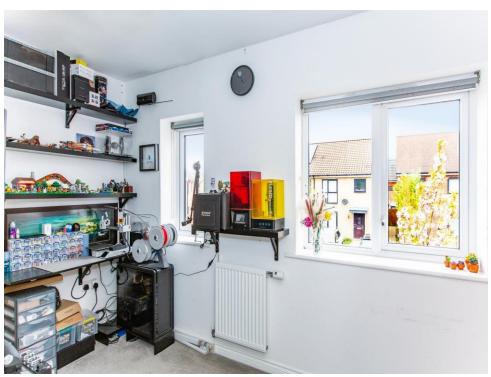

### **Bedroom Two**

8' 1" x 13' 6" Max ( 2.46m x 4.11m Max )

Two windows to front, fixed shelves, loft access with ladder, boarding and light, radiator.