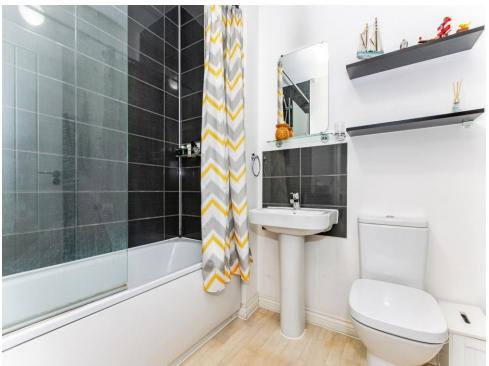

#### **Bathroom**

Bath with shower over, wash hand basin, WC, extractor fan, chrome heated towel rail, smart lights motion sensor, fixed shelving.