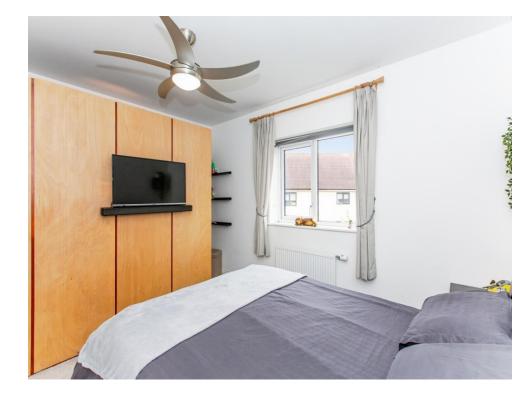

#### **Bedroom One**

13' 6" x 9' 11" ( 4.11m x 3.02m )

Window to rear, fitted wardrobe with walk in affect, fan light, television point, radiator.