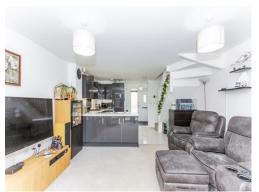

## Kitchen/Living/Dining Area

13' 6" Max x 21' 2" ( 4.11m Max x 6.45m )

Fitted kitchen with a range of wall and base units, complementary work surface, sink and drainer, double oven, four ring gas hob, integrated fridge/ freezer and dishwasher, under cupboard lighting. Windows to rear, french door to rear, Internet point, television point, radiator.