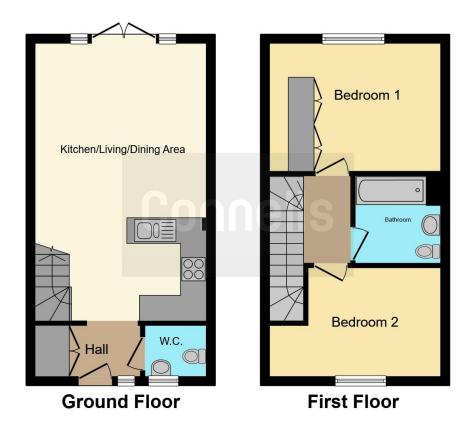

#### **Entrance Hall**

Door and window to front, storage cupboard for utility with plumbing for washing machine, Hive heating.

#### Cloakroom

Window to front, wash hand basin, WC, tiled splash back, extractor fan, lino flooring, fixed shelving, radiator.

## Kitchen/Living/Dining Area

13' 6" Max x 21' 2" ( 4.11m Max x 6.45m )

Fitted kitchen with a range of wall and base units, complementary work surface, sink and drainer, double oven, four ring gas hob, integrated fridge/ freezer and dishwasher, under cupboard lighting. Windows to rear, french door to rear, Internet point, television point, radiator.

## Landing

Radiator.

#### **Bedroom One**

13' 6" x 9' 11" ( 4.11m x 3.02m )

Window to rear, fitted wardrobe with walk in affect, fan light, television point, radiator.

### **Bedroom Two**

8' 1" x 13' 6" Max ( 2.46m x 4.11m Max )

Two windows to front, fixed shelves, loft access with ladder, boarding and light, radiator.

#### **Bathroom**

Bath with shower over, wash hand basin, WC, extractor fan, chrome heated towel rail, smart lights motion sensor, fixed shelving.

This floor plan is for illustrative purposes only. It is not drawn to scale. Any measurements, floor areas (including any total floor area), openings and orientation are approximate. No details are guaranteed, they cannot be relied upon for any purpose and they do not form part of any agreement. No liability is taken for any error, omission or misstatement. A party must rely upon its own inspection(s). Powered by www.focalagent.com