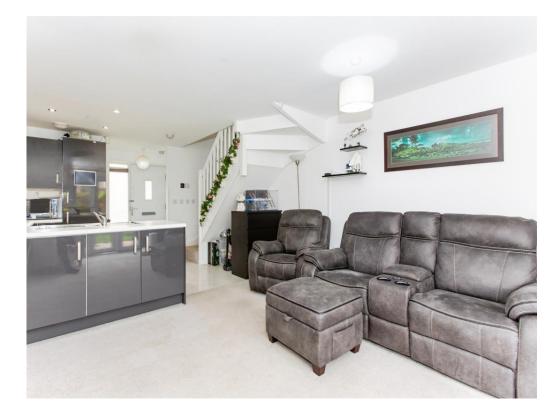

## Kitchen/Living/Dining Area

13' 6" Max x 21' 2" ( 4.11m Max x 6.45m )

Fitted kitchen with a range of wall and base units, complementary work surface, sink and drainer, double oven, four ring gas hob, integrated fridge/ freezer and dishwasher, under cupboard lighting. Windows to rear, french door to rear, Internet point, television point, radiator.