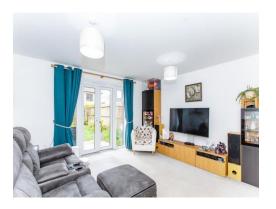

## Kitchen/Living/Dining Area

13' 6" Max x 21' 2" ( 4.11m Max x 6.45m )

Fitted kitchen with a range of wall and base units, complementary work surface, sink and drainer, double oven, four ring gas hob, integrated fridge/ freezer and dishwasher, under cupboard lighting. Windows to rear, french door to rear, Internet point, television point, radiator.