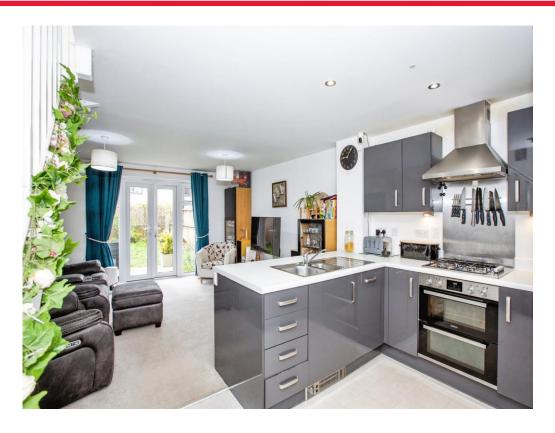

## Kitchen/Living/Dining Area

13' 6" Max x 21' 2" ( 4.11m Max x 6.45m )

Fitted kitchen with a range of wall and base units, complementary work surface, sink and drainer, double oven, four ring gas hob, integrated fridge/ freezer and dishwasher, under cupboard lighting. Windows to rear, french door to rear, Internet point, television point, radiator.