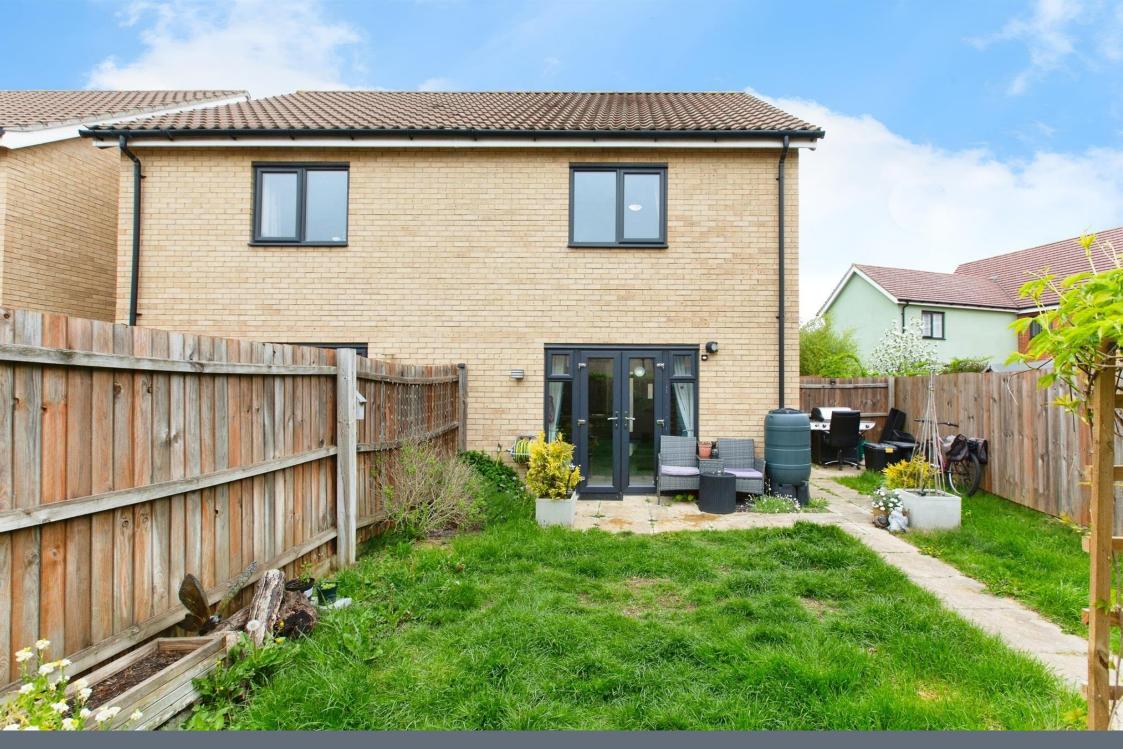

#### **Rear Garden**

Fence enclosed, patio area, laid to lawn, path to shed, shed.

## **Parking**

Driveway parking for two cars.