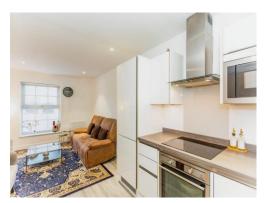

#### Kitchen

21' 6" x 9' 9" Max ( 6.55m x 2.97m Max )

Gloss fitted kitchen with a range of handleless wall and base units, complementary work surface and splash back, stainless steel sink with one and a half bowl and drainer, electric oven, electric hob, stainless steel cooker hood, integrated fridge/freezer, microwave, washing machine and slim line dishwasher, counter lighting, extractor fan.