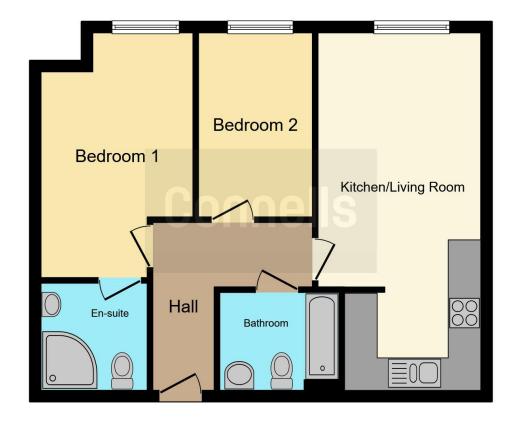

#### **Entrance Hall**

Door to communal hall, spot lights, inter com, radiator.

### **Lounge Open Plan**

Window to front, television point, telephone point, spot lights, storage cupboard, two radiators.

#### Kitchen

21' 6" x 9' 9" Max ( 6.55m x 2.97m Max )

Gloss fitted kitchen with a range of handleless wall and base units, complementary work surface and splash back, stainless steel sink with one and a half bowl and drainer, electric oven, electric hob, stainless steel cooker hood, integrated fridge/freezer, microwave, washing machine and slim line dishwasher, counter lighting, extractor fan.

#### **Bedroom One**

14' 11" Max x 8' 7" Max ( 4.55m Max x 2.62m Max )

Window to front, telephone point, fitted wardrobes, radiator.

#### **Ensuite**

Shower cubicle, wash hand basin, WC, spot lights, part tiled, shaver point, chrome heated towel rail.

#### **Bedroom Two**

11' x 7' (3.35m x 2.13m)

Window to front, television point, telephone point, radiator.

### **Bathroom**

Bath with mixer taps, shower over, glass shower screen, wash hand basin, WC, shaver point, extractor fan, part tiled, chrome heated towel rail.

## **Parking**

Secure undercroft parking for one car and visitor bays.