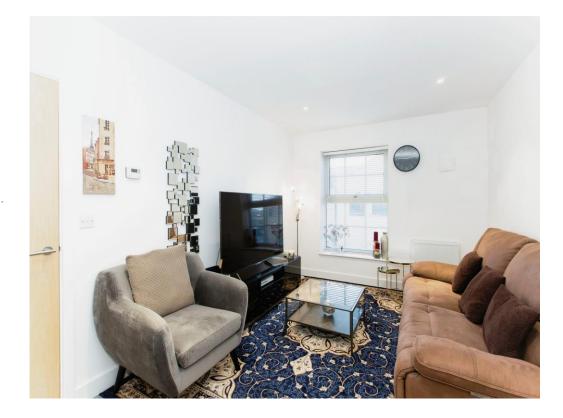

### **Lounge Open Plan**

Window to front, television point, telephone point, spot lights, storage cupboard, two radiators.