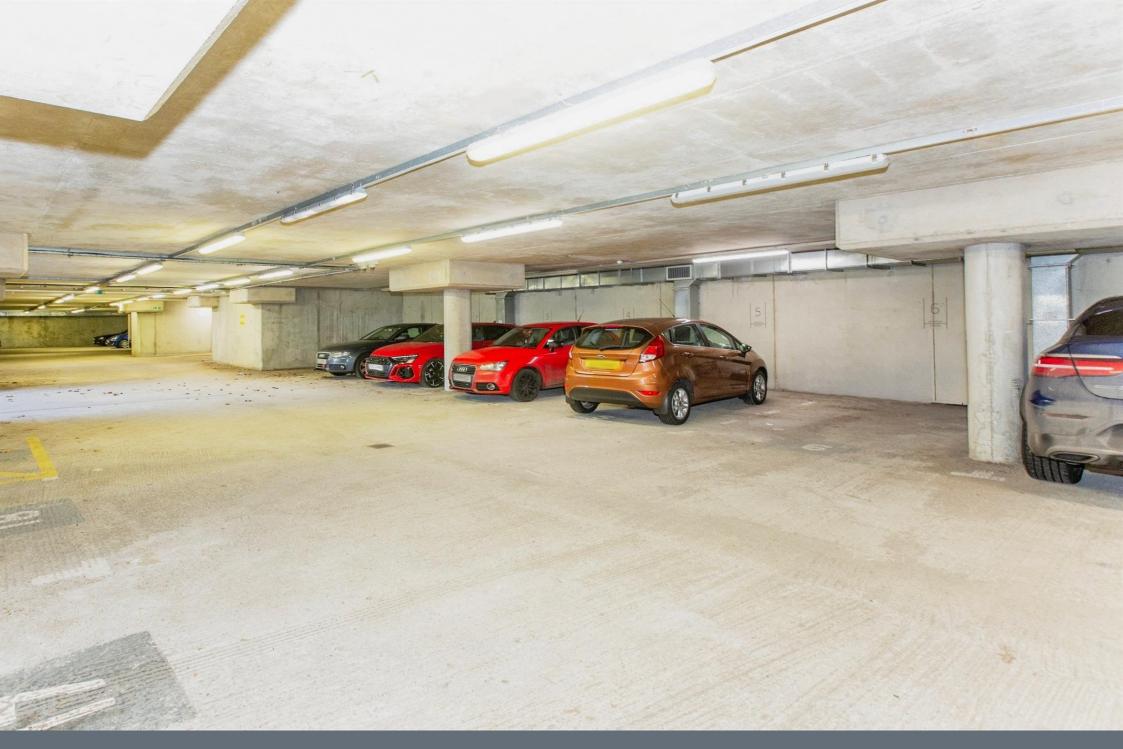

eel cooker hood, integrated fridge/freezer, microwave, washing machine and slim line dishwasher, counter lighting, extractor fan.

#### **Bedroom One**

14' 11" Max x 8' 7" Max ( 4.55m Max x 2.62m Max )

Window to front, telephone point, fitted wardrobes, radiator.

#### **Ensuite**

Shower cubicle, wash hand basin, WC, spot lights, part tiled, shaver point, chrome heated towel rail.

#### **Bedroom Two**

11' x 7' (3.35m x 2.13m)

Window to front, television point, telephone point, radiator.

### **Bathroom**

Bath with mixer taps, shower over, glass shower screen, wash hand basin, WC, shaver point, extractor fan, part tiled, chrome heated towel rail.

## **Parking**

Secure undercroft parking for one car and visitor bays.

# **Agents Notes**

Please ask regarding charges.

















Residential Sales & Lettings | Mortgage Services | Conveyancing | Surveyors | Land & New Homes



This floor plan is for illustrative purposes only. It is not drawn to scale. Any measurements, floor areas (including any total floor area), openings and orientation are approximate. No details are guaranteed, they cannot be relied upon for any purpose and they do not form part of any agreement. No liability is taken for any error, omission or misstatement. A party must rely upon its own inspection(s). Powered by www.focalagent.com

To view this property please contact Connells on

#### T 01954 714900 E cambourne@connells.co.uk

Unit 2 Caxton House Broad Street Great Cambourne CAMBRIDGE CB23 6JN

**EPC** Rating: B

## view this property online connells.co.uk/Property/CBN306013

This is a Lea