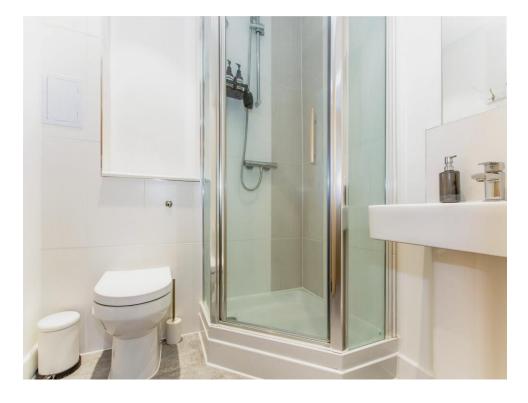

#### **Ensuite**

Shower cubicle, wash hand basin, WC, spot lights, part tiled, shaver point, chrome heated towel rail.