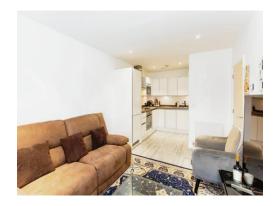

### **Lounge Open Plan**

Window to front, television point, telephone point, spot lights, storage cupboard, two radiators.

#### Kitchen

21' 6" x 9' 9" Max ( 6.55m x 2.97m Max )

Gloss fitted kitchen with a range of handleless wall and base units, complementary work surface and splash back, stainless steel sink with one and a half bowl and drainer, electric oven, electric hob, stainless steel cooker hood, integrated fridge/freezer, microwave, washing machine and slim line dishwasher, counter lighting, extractor fan.