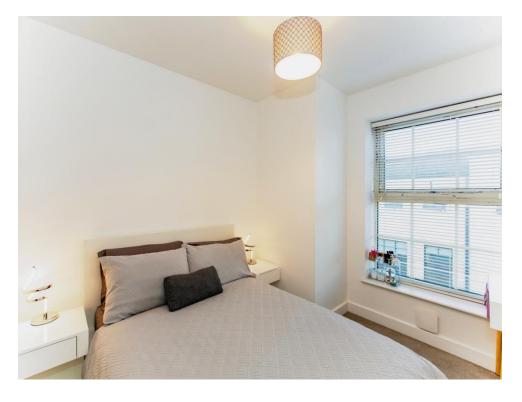

#### **Bedroom One**

14' 11" Max x 8' 7" Max ( 4.55m Max x 2.62m Max )

Window to front, telephone point, fitted wardrobes, radiator.