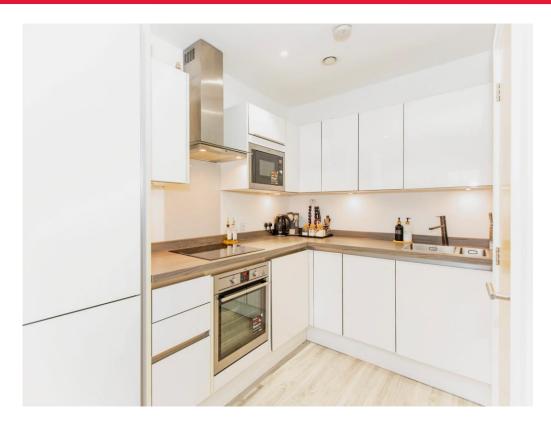

#### Kitchen

21' 6" x 9' 9" Max ( 6.55m x 2.97m Max )

Gloss fitted kitchen with a range of handleless wall and base units, complementary work surface and splash back, stainless steel sink with one and a half bowl and drainer, electric oven, electric hob, stainless steel cooker hood, integrated fridge/freezer, microwave, washing machine and slim line dishwasher, counter lighting, extractor fan.