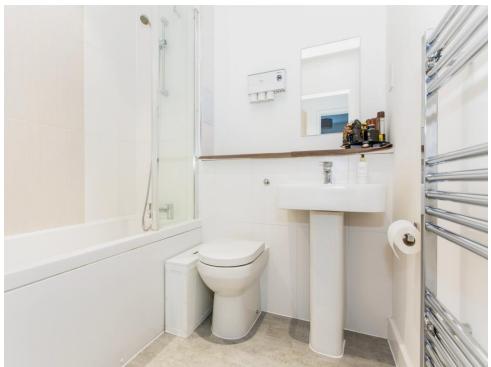

### **Bathroom**

Bath with mixer taps, shower over, glass shower screen, wash hand basin, WC, shaver point, extractor fan, part tiled, chrome heated towel rail.