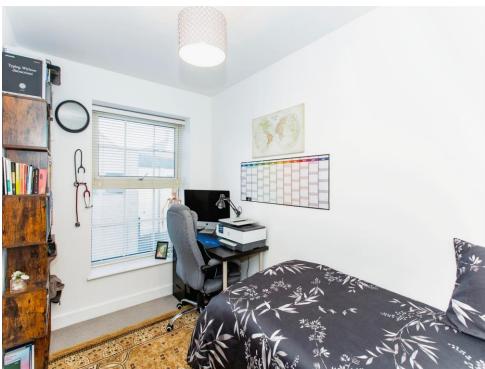

#### **Bedroom One**

14' 11" Max x 8' 7" Max ( 4.55m Max x 2.62m Max )

Window to front, telephone point, fitted wardrobes, radiator.

#### **Bedroom Two**

11' x 7' (3.35m x 2.13m)

Window to front, television point, telephone point, radiator.