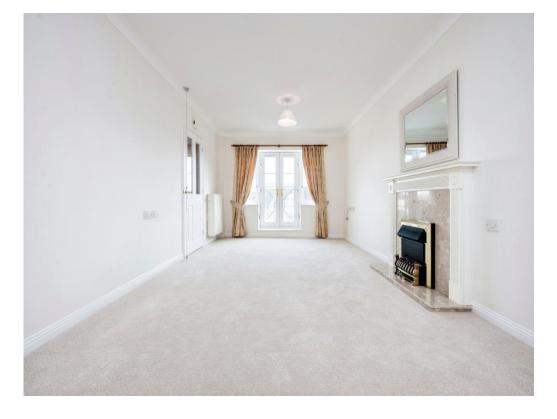

#### Lounge /Diner

#### 20' x 10' 10" ( 6.10m x 3.30m )

Juliet balcony to rear, electric fireplace, telephone point, television point, emergency pull cord, two radiators.