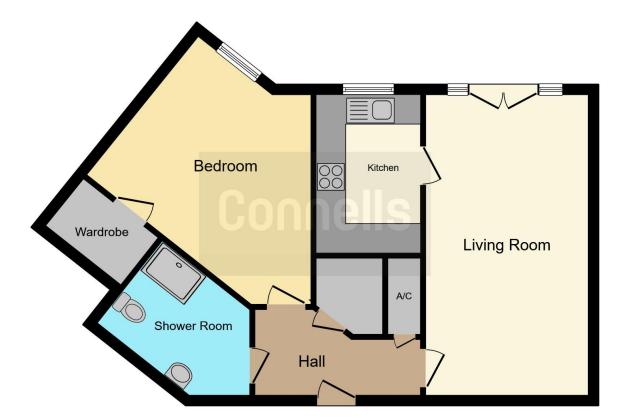

# For Sale **£95,000**

This second floor retirement apartment offers kitchen with fully integrated appliances and electric window, lounge/diner with fireplace and Juliet balcony, large master bedroom with walk in wardrobe and a bathroom with walk in shower. Further benefitting from communal lounge, dining room and garden

#### Entrance Hall

Door to front, storage cupboard, intercom, airing cupboard, radiator.

#### Kitchen

#### 10' 6" x 6' 11" ( 3.20m x 2.11m )

Electric window to rear, fitted kitchen with a range of wall and base units, sink with one and a half bowl and drainer, tiled splash back, electric eye level oven, electric hob, cooker hood, integrated fridge/freezer and washing machine, central heating boiler, emergency pull cord.

#### Lounge /Diner

#### 20' x 10' 10" ( 6.10m x 3.30m )

Juliet balcony to rear, electric fireplace, telephone point, television point, emergency pull cord, two radiators.

#### **Bedroom One**

19' Max x 12' 11" Max ( 5.79m Max x 3.94m Max )

Window to rear, emergency pull cord, television point, radiator.

#### Walk In Wardrobe

8' 1" x 5' (2.46m x 1.52m)

Walk in wardrobe with hanging and shelf space.

#### Bathroom

Wash hand basin, WC, walk in shower, fitted mirror, extractor fan, shaver point, radiator, two emergency pull cords.