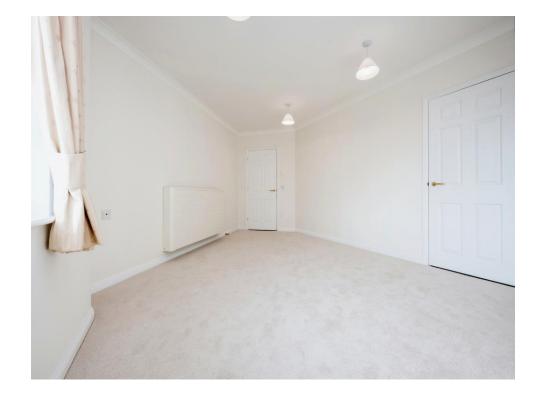

#### **Bedroom One**

19' Max x 12' 11" Max ( 5.79m Max x 3.94m Max )

Window to rear, emergency pull cord, television point, radiator.