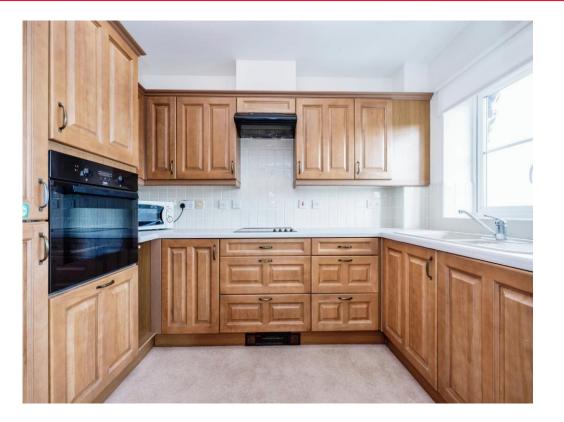

#### Kitchen

#### 10' 6" x 6' 11" ( 3.20m x 2.11m )

Electric window to rear, fitted kitchen with a range of wall and base units, sink with one and a half bowl and drainer, tiled splash back, electric eye level oven, electric hob, cooker hood, integrated fridge/freezer and washing machine, central heating boiler, emergency pull cord.