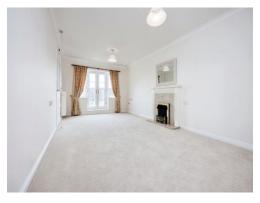

#### Lounge /Diner

#### 20' x 10' 10" ( 6.10m x 3.30m )

Juliet balcony to rear, electric fireplace, telephone point, television point, emergency pull cord, two radiators.