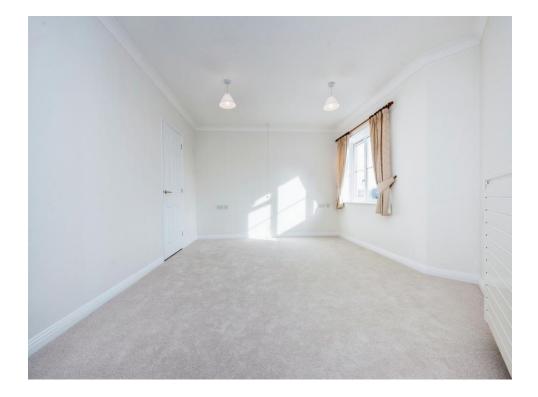

#### **Bedroom One**

19' Max x 12' 11" Max ( 5.79m Max x 3.94m Max )

Window to rear, emergency pull cord, television point, radiator.

#### Walk In Wardrobe

8' 1" x 5' (2.46m x 1.52m)

Walk in wardrobe with hanging and shelf space.