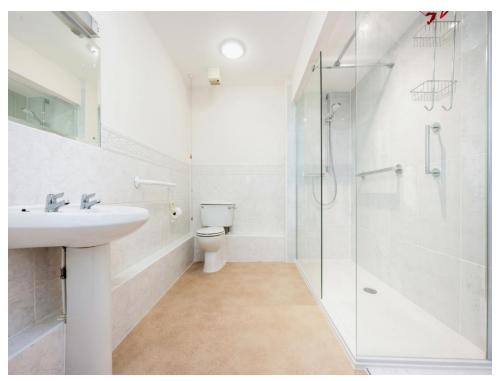

#### Bathroom

Wash hand basin, WC, walk in shower, fitted mirror, extractor fan, shaver point, radiator, two emergency pull cords.