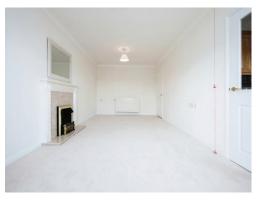

#### Lounge /Diner

#### 20' x 10' 10" ( 6.10m x 3.30m )

Juliet balcony to rear, electric fireplace, telephone point, television point, emergency pull cord, two radiators.