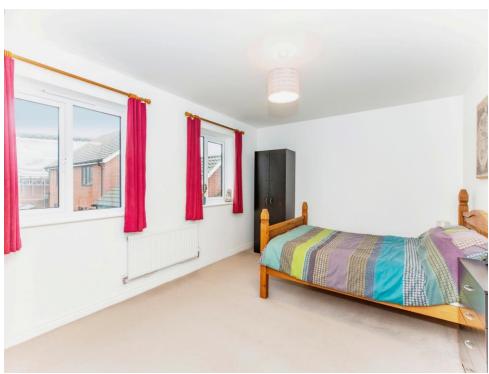

## **Bedroom One**

18' 3" + Wardrobes x 15' 7" Including stairs ( 5.56m + Wardrobes x 4.75m Including stairs )

Window to front, roof light window to rear, fitted wardrobes with sliding doors, television point, telephone point, vaulted ceiling, restricted head height, radiator.