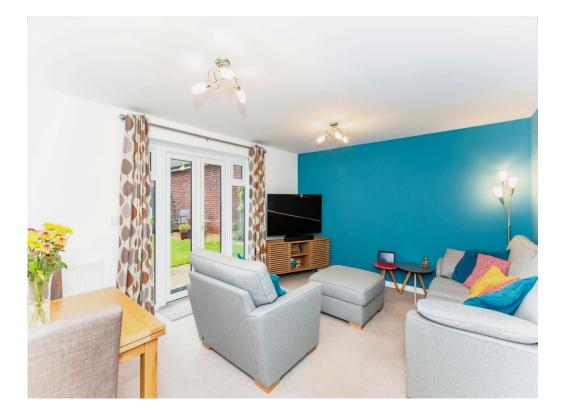

# Lounge / Diner

15' 8" Max x 12' 2" Max ( 4.78m Max x 3.71m Max )

Window and french door to rear, telephone point, television point, two radiators.