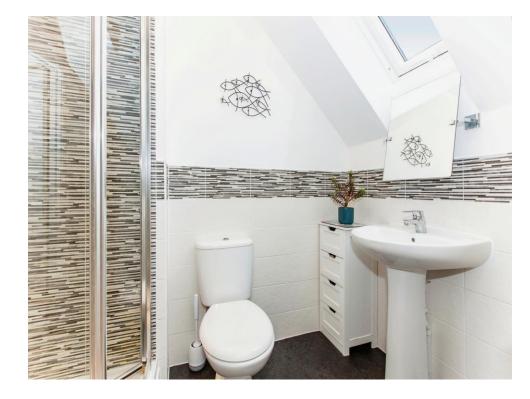

#### **Ensuite**

Roof light window to rear, shower cubicle, wash hand basin, WC, extractor fan, part tiled, restricted head height,