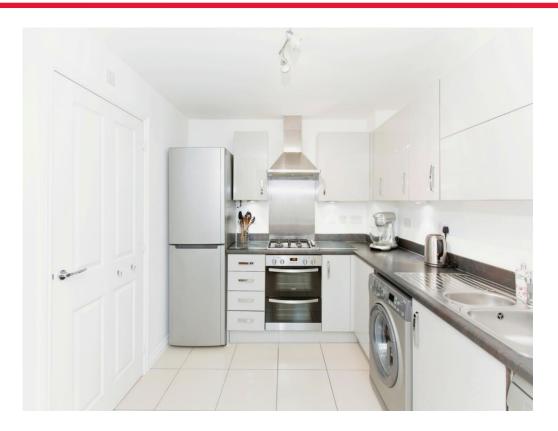

#### Kitchen

11' 3" x 10' Max ( 3.43m x 3.05m Max )

Window to front, fitted Gloss kitchen with a range of wall and base units, complementary work surface with splash back, stainless steel sink with one and a half bowl and drainer, electric double oven, gas hob, space for fridge/freezer, plumbing for washing machine and dishwasher, boiler housed in cupboard, stainless steel cooker hood, tiled flooring.