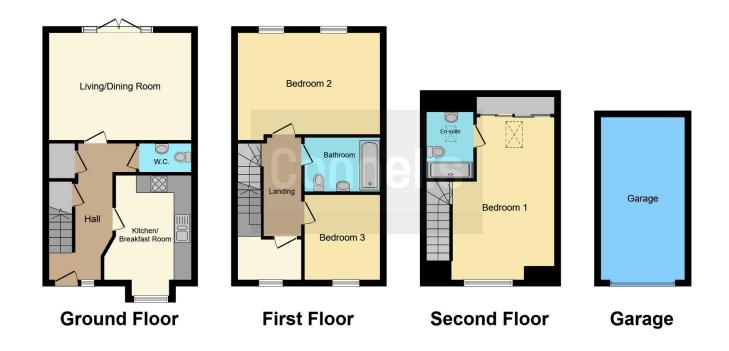

#### **Entrance Hall**

Door to front, window to front, under stairs cupboard, stairs to first floor accommodation, radiator.

## Cloakroom

Wash hand basin, WC, extractor fan, tiled splash back, radiator.

#### Kitchen

11' 3" x 10' Max ( 3.43m x 3.05m Max )

Window to front, fitted Gloss kitchen with a range of wall and base units, complementary work surface with splash back, stainless steel sink with one and a half bowl and drainer, electric double oven, gas hob, space for fridge/freezer, plumbing for washing machine and dishwasher, boiler housed in cupboard, stainless steel cooker hood, tiled flooring.

# Lounge / Diner

15' 8" Max x 12' 2" Max ( 4.78m Max x 3.71m Max )

Window and french door to rear, telephone point, television point, two radiators.

## **First Floor Landing**

Radiator, doors to:

#### **Bedroom Two**

15' 8" x 11' 4" Max ( 4.78m x 3.45m Max )

Two windows to rear, radiator.

## **Bedroom Three**

9' 6" x 8' 5" ( 2.90m x 2.57m )

Window to front, telephone point, radiator.

## **Bathroom**

Bath with mixer tap and hand held shower, wash hand basin, WC, part tiled, extractor fan, radiator.

## **Second Floor Landing**

Door to landing with window to front, radiator, stairs to second floor accommodation,

## **Bedroom One**

18' 3" + Wardrobes x 15' 7" Including stairs ( 5.56m + Wardrobes x 4.75m Including stairs )

Window to front, roof light window to rear, fitted wardrobes with sliding doors, television point, telephone point, vaulted ceiling, restricted head height, radiator.

#### **Ensuite**

Roof light window to rear, shower cubicle, wash hand basin, WC, extractor fan, part tiled, restricted head height,

# **Garage And Parking**

9' 7" x 18' 2" ( 2.92m x 5.54m )

Single garage with up and over door, eaves access, driveway parking for one car in front of garage.

This floor plan is for illustrative purposes only. It is not drawn to scale. Any measurements, floor areas (including any total floor area), openings and orientation are approximate. No details are guaranteed, they cannot be relied upon for any purpose and they do not form part of any agreement. No liability is taken for any error, omission or misstatement. A party must rely upon its own inspection(s). Powered by www.focalagent.com