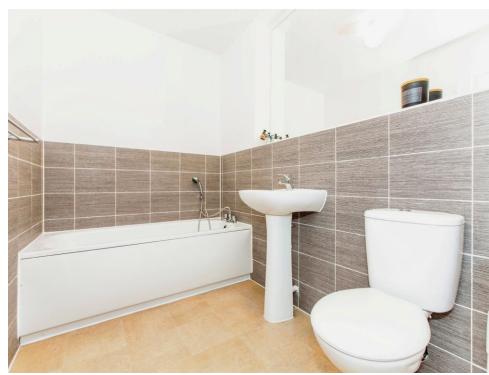

## **Bathroom**

Bath with mixer tap and hand held shower, wash hand basin, WC, part tiled, extractor fan, radiator.