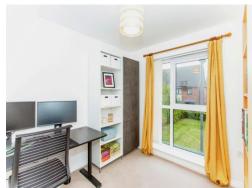

## **Bedroom Three**

9' 6" x 8' 5" ( 2.90m x 2.57m )

Window to front, telephone point, radiator.