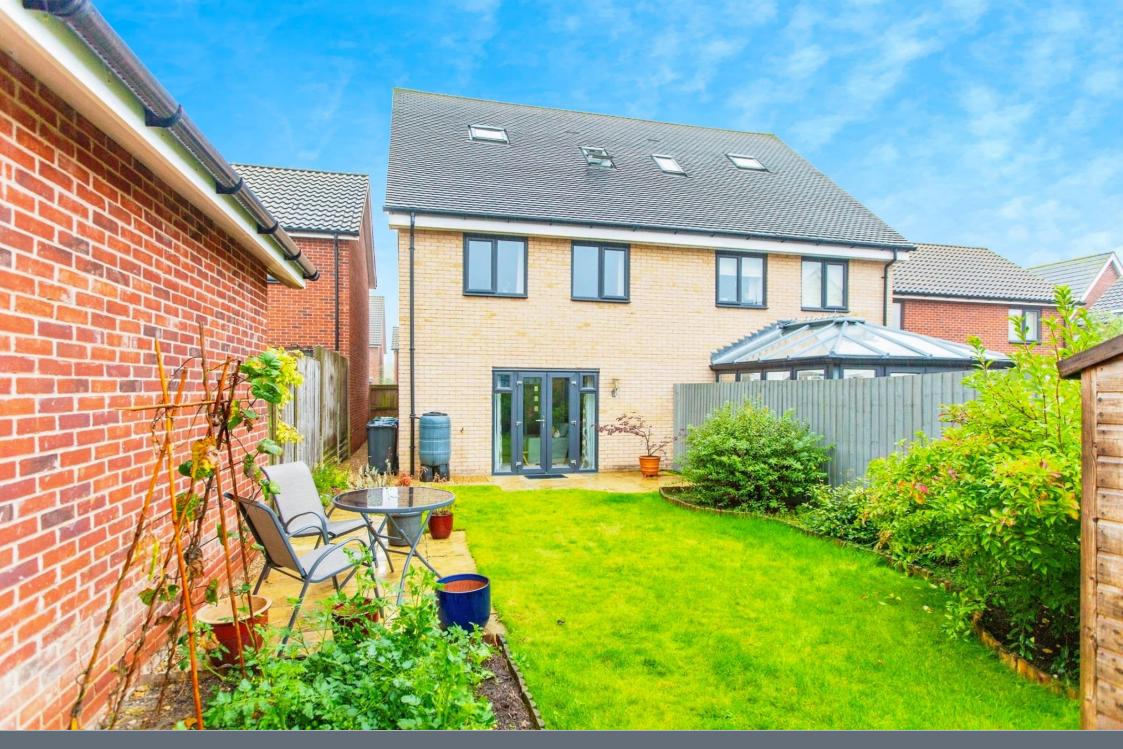

#### Rear Garden

Fence Enclosed, laid to lawn, patio areas with path to gated access to driveway, planted borders, outside tap, shed.