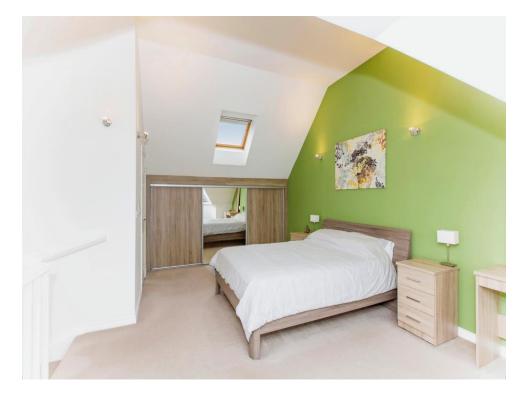

## **Bedroom One**

18' 3" + Wardrobes x 15' 7" Including stairs ( 5.56m + Wardrobes x 4.75m Including stairs )

Window to front, roof light window to rear, fitted wardrobes with sliding doors, television point, telephone point, vaulted ceiling, restricted head height, radiator.