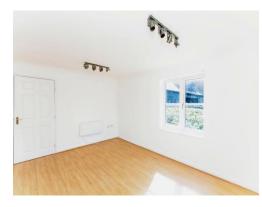

#### Lounge/Diner

14' 8" Max x 10' 8" Max ( 4.47m Max x 3.25m Max )

Windows to front and side, telephone point, television point, storage cupboard, two electric radiators.