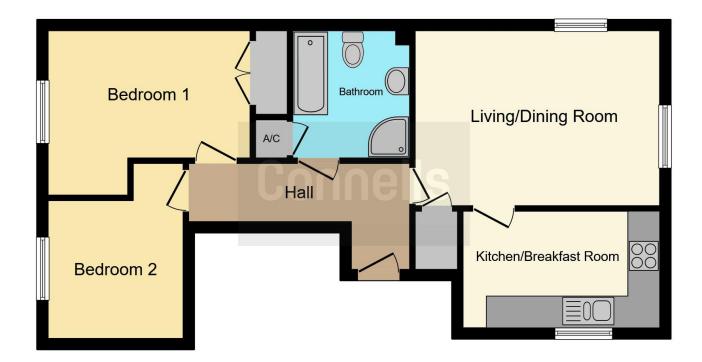

## Entrance Hall

Door to side, intercom system.

### **Kitchen**

#### 12' 1" x 6' 11" Max ( 3.68m x 2.11m Max )

wall and base units, worksurfaces, electric oven, electric hob, cooker hood, one and a half bowl stainless steel sink and drainer, plumbing for washing machine, space for fridge/freezer, tiled splashback, window to side.

#### Lounge/Diner

14' 8" Max x 10' 8" Max ( 4.47m Max x 3.25m Max )

Windows to front and side, telephone point, television point, storage cupboard, two electric radiators.

# **Bedroom One**

12' 3" + Wardrobes x 10' 1" Max ( 3.73m + Wardrobes x 3.07m Max )

Window to rear, television point, telephone point, double built in wardrobe, electric radiator.

# Bedroom Two

10' 7" Max x 8' 1" ( 3.23m Max x 2.46m )

Window to rear, television point, telephone point, electric radiator.

## Bathroom

Bath, corner shower cubicle, wash hand basin, WC, part tiled, shaver point, extractor fan, storage cupboard, electric heated towel rail.