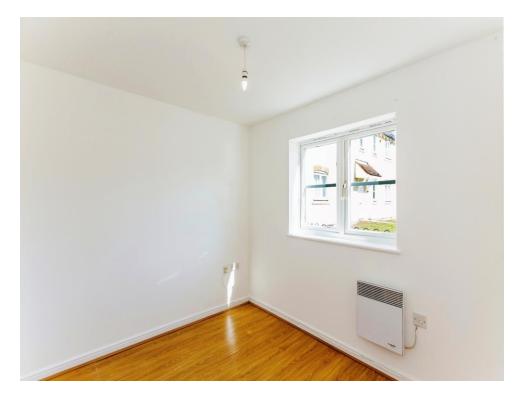

# **Bedroom One**

12' 3" + Wardrobes x 10' 1" Max ( 3.73m + Wardrobes x 3.07m Max )

Window to rear, television point, telephone point, double built in wardrobe, electric radiator.