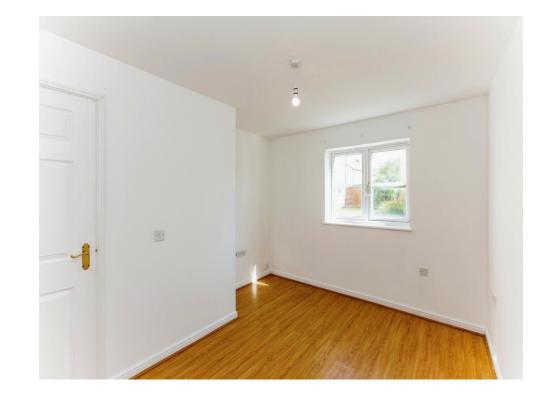

#### Lounge/Diner

14' 8" Max x 10' 8" Max ( 4.47m Max x 3.25m Max )

Windows to front and side, telephone point, television point, storage cupboard, two electric radiators.