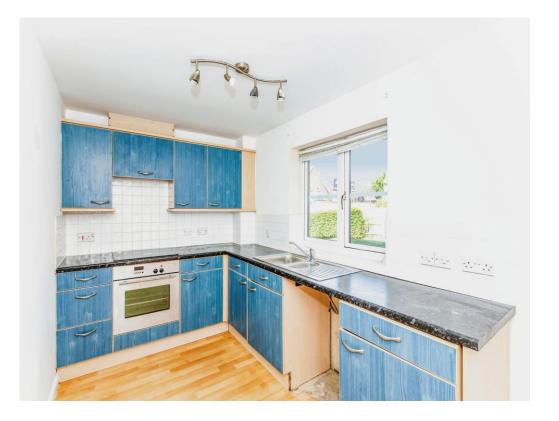

### **Kitchen**

#### 12' 1" x 6' 11" Max ( 3.68m x 2.11m Max )

wall and base units, worksurfaces, electric oven, electric hob, cooker hood, one and a half bowl stainless steel sink and drainer, plumbing for washing machine, space for fridge/freezer, tiled splashback, window to side.