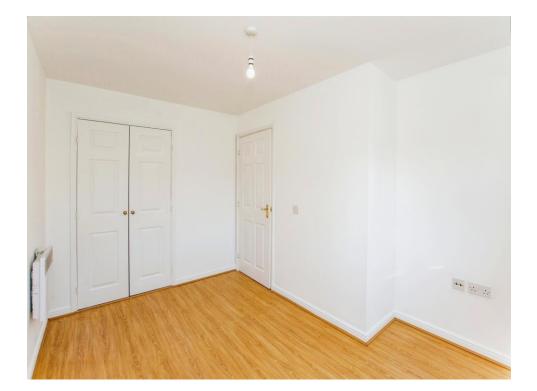

# Bedroom Two

10' 7" Max x 8' 1" ( 3.23m Max x 2.46m )

Window to rear, television point, telephone point, electric radiator.