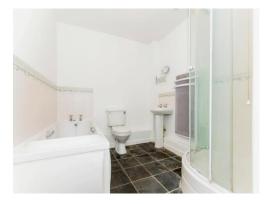

## Bathroom

Bath, corner shower cubicle, wash hand basin, WC, part tiled, shaver point, extractor fan, storage cupboard, electric heated towel rail.