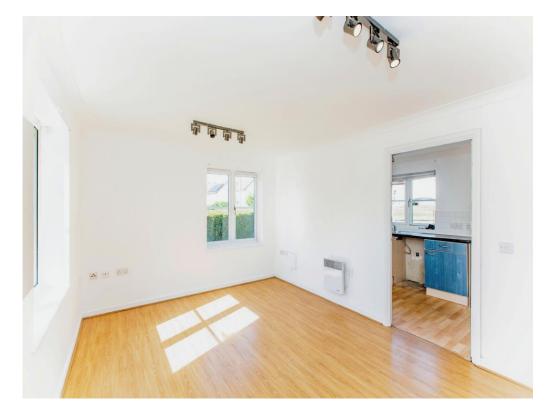

#### Lounge/Diner

14' 8" Max x 10' 8" Max ( 4.47m Max x 3.25m Max )

Windows to front and side, telephone point, television point, storage cupboard, two electric radiators.