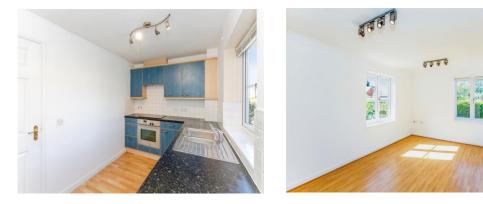

### **Kitchen**

#### 12' 1" x 6' 11" Max ( 3.68m x 2.11m Max )

wall and base units, worksurfaces, electric oven, electric hob, cooker hood, one and a half bowl stainless steel sink and drainer, plumbing for washing machine, space for fridge/freezer, tiled splashback, window to side.

#### Lounge/Diner

14' 8" Max x 10' 8" Max ( 4.47m Max x 3.25m Max )

Windows to front and side, telephone point, television point, storage cupboard, two electric radiators.