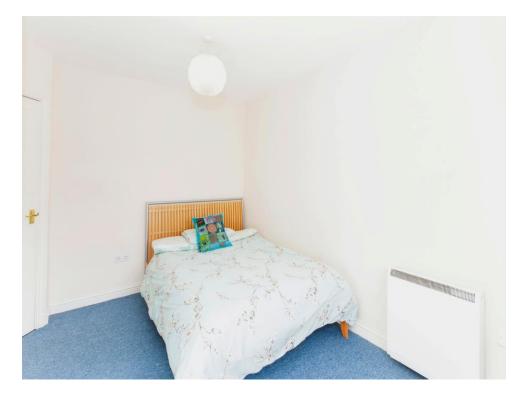

### **Bedroom One**

12' 9" x 10' 1" Max ( 3.89m x 3.07m Max )

Window to rear, electric radiator.

### **Bedroom Two**

12' Max x 10' 1" Max ( 3.66m Max x 3.07m Max )

Two windows to rear, electric radiator.