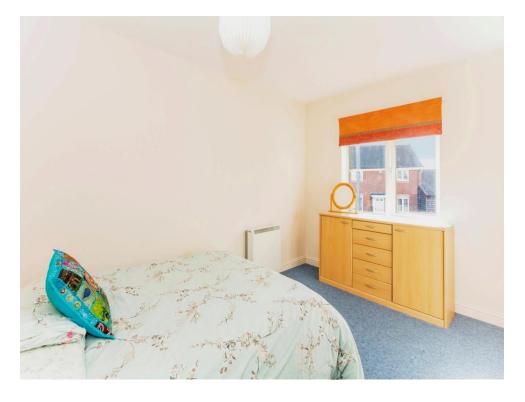

### **Bedroom One**

12' 9" x 10' 1" Max ( 3.89m x 3.07m Max )

Window to rear, electric radiator.

### **Bedroom Two**

12' Max x 10' 1" Max ( 3.66m Max x 3.07m Max )

Two windows to rear, electric radiator.