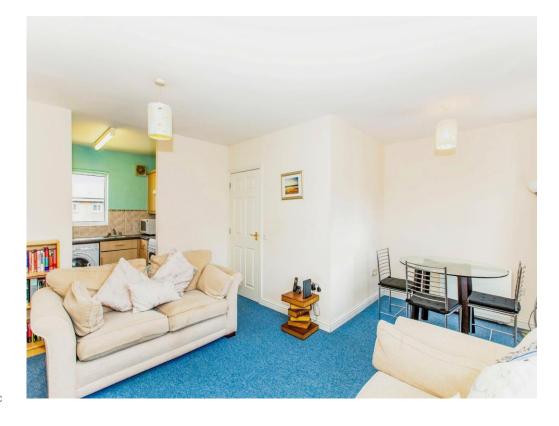

# Lounge / Diner Area

15' 9" Max x 14' 2" Max ( 4.80m Max x 4.32m Max )

Two windows to rear, two electric radiators. television point.

## **Parking**

One allocated parking space.

Residential Sales & Lettings | Mortgage Services | Conveyancing | Surveyors | Land & New Homes

This floor plan is for illustrative purposes only. It is not drawn to scale. Any measurements, floor areas (including any total floor area), openings and orientation are approximate. No details are guaranteed, they cannot be relied upon for any purpose and they do not form part of any agreement. No liability is taken for any error, omission or misstatement. A party must rely upon its own inspection(s). Powered by www.focalagent.com