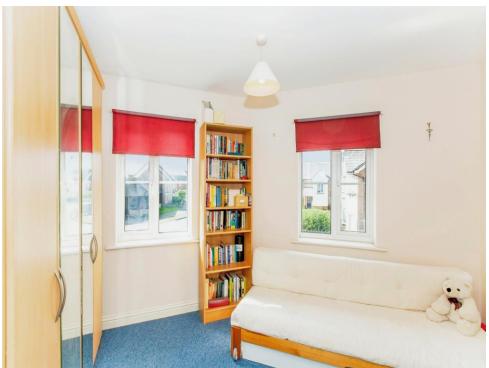

### **Bedroom One**

12' 9" x 10' 1" Max ( 3.89m x 3.07m Max )

Window to rear, electric radiator.

### **Bedroom Two**

12' Max x 10' 1" Max ( 3.66m Max x 3.07m Max )

Two windows to rear, electric radiator.