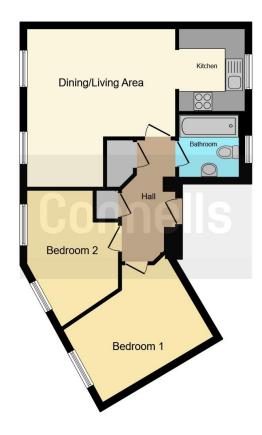

#### Kitchen Area

8' 1" x 6' 6" ( 2.46m x 1.98m )

Window to front, fitted kitchen with a range of wall and base units, complementary work surface, stainless steel sink and drainer, electric double oven, cooker hood, tiled splash back, space for fridge/freezer, plumbing for washing machine.

# Lounge / Diner Area

15' 9" Max x 14' 2" Max ( 4.80m Max x 4.32m Max )

Two windows to rear, two electric radiators. television point.

### **Bedroom One**

12' 9" x 10' 1" Max ( 3.89m x 3.07m Max )

Window to rear, electric radiator.

### **Bedroom Two**

12' Max x 10' 1" Max ( 3.66m Max x 3.07m Max )

Two windows to rear, electric radiator.

### Bathroom

Window to front, bath with mixer tap and shower over, wash hand basin, WC, extractor fan, electric fan heater.

## **Parking**

One allocated parking space.

Residential Sales & Lettings | Mortgage Services | Conveyancing | Surveyors | Land & New Homes

This floor plan is for illustrative purposes only. It is not drawn to scale. Any measurements, floor areas (including any total floor area), openings and orientation are approximate. No details are guaranteed, they cannot be relied upon for any purpose and they do not form part of any agreement. No liability is taken for any error, omission or misstatement. A party must rely upon its own inspection(s). Powered by www.focalagent.com