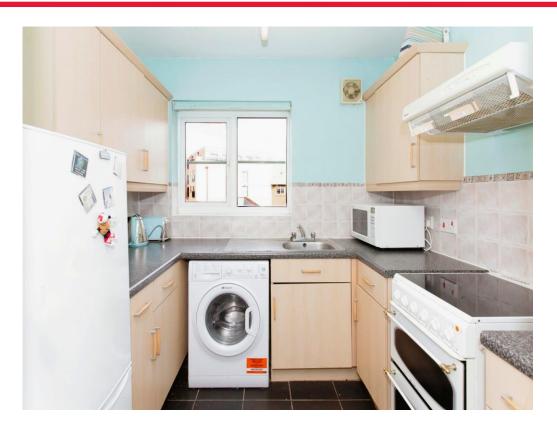

#### Kitchen Area

8' 1" x 6' 6" ( 2.46m x 1.98m )

Window to front, fitted kitchen with a range of wall and base units, complementary work surface, stainless steel sink and drainer, electric double oven, cooker hood, tiled splash back, space for fridge/freezer, plumbing for washing machine.