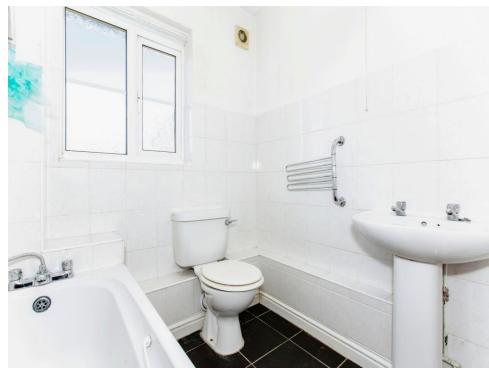

### Bathroom

Window to front, bath with mixer tap and shower over, wash hand basin, WC, extractor fan, electric fan heater.