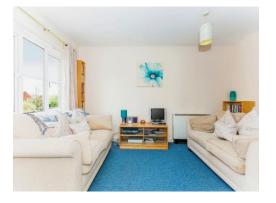

# Lounge / Diner Area

15' 9" Max x 14' 2" Max ( 4.80m Max x 4.32m Max )

Two windows to rear, two electric radiators. television point.