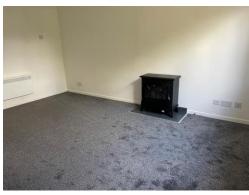

#### Lounge

13' Max x 13' 11" ( 3.96m Max x 4.24m )

Window to rear, electric fireplace, under stairs cupboard, stairs to first floor accommodation, electric radiator, door to rear.

# **Bedroom One**

11' 1" x 9' 10" ( 3.38m x 3.00m )

Window to rear, electric radiator, cupboard.

# **Bedroom Two**

11' 3" x 6' 5" ( 3.43m x 1.96m )

Window to front, electric radiator.