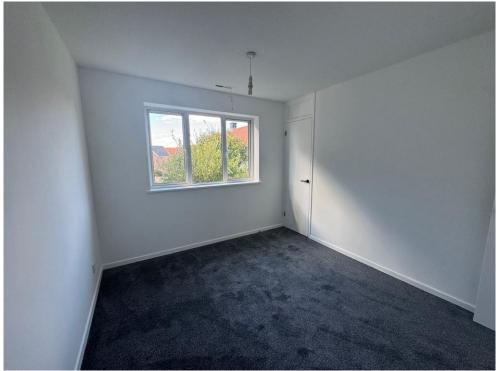

# **Bedroom One**

11' 1" x 9' 10" ( 3.38m x 3.00m )

Window to rear, electric radiator, cupboard.

# **Bedroom Two**

11' 3" x 6' 5" ( 3.43m x 1.96m )

Window to front, electric radiator.