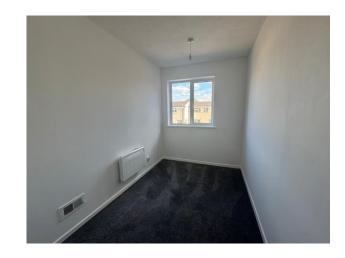

# **Bedroom Two**

11' 3" x 6' 5" ( 3.43m x 1.96m )

Window to front, electric radiator.

# **Bedroom One**

11' 1" x 9' 10" ( 3.38m x 3.00m )

Window to rear, electric radiator, cupboard.