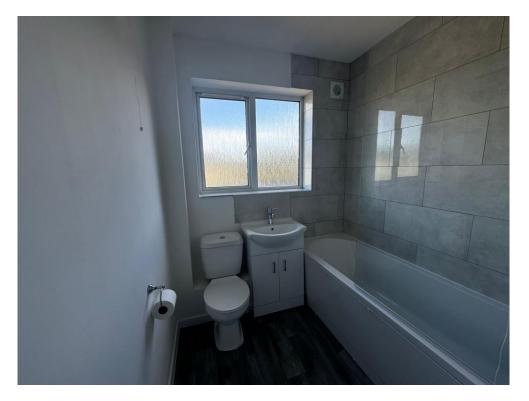

# **Bathroom**

Refitted bathroom with bath with mixer taps and shower over, glass screen, vanity wash hand basin, WC, part tiled, electric heater, window to front.