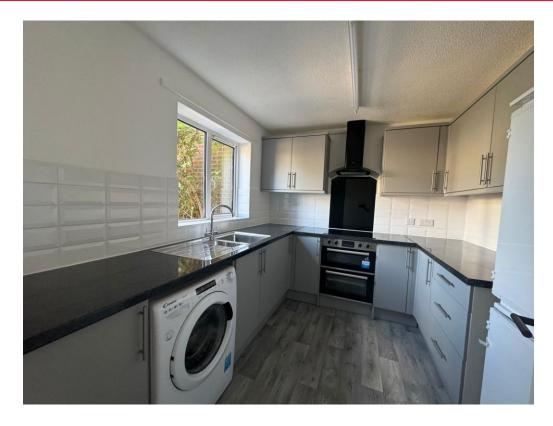

#### Kitchen

9' 8" x 8' 5" Max ( 2.95m x 2.57m Max )

Refitted kitchen with gloss wall and base units, work surfaces, one and a half bowl stainless steel sink and drainer, electric double oven, electric hob, cooker hood, plumbing for washing machine, space for fridge/freezer.