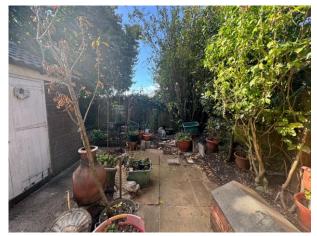

# **Rear Garden**

Enclosed rear garden, pathway to front gate, brick built shed, greenhouse and shed, water butts, light.