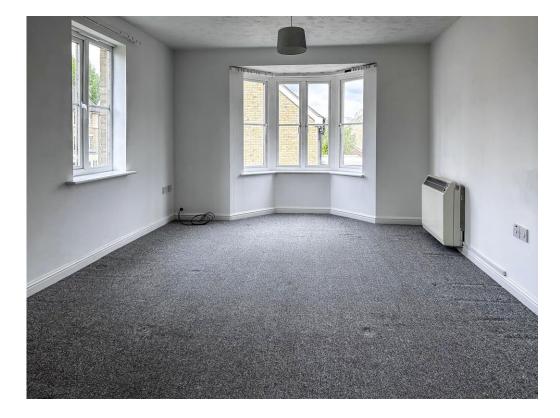

#### **Bedroom One**

10' 9" x 8' 7" + Wardrobes ( 3.28m x 2.62m + Wardrobes )

Windows to rear and side, double built in wardrobe, electric radiator.

# Bedroom Two

10' 9" x 7' 2" ( 3.28m x 2.18m )

Window to rear.