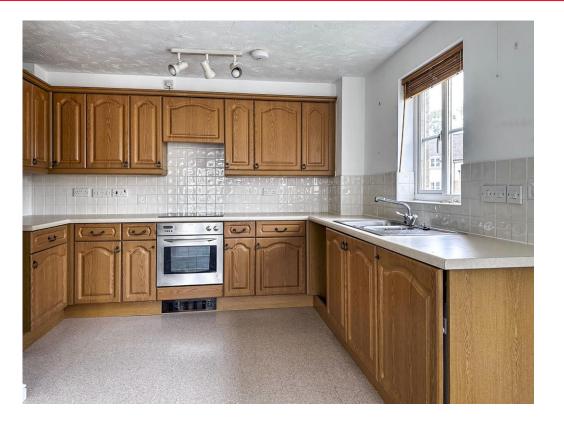

#### Kitchen /Dining / Family Area

11' x 21' 1" + Bay (3.35m x 6.43m + Bay )

Two windows to side, bay window to rear, fitted kitchen with a range of wall and base units, complementary work surface, stainless steel sink with one and a half bowl and drainer, tiled splash back, electric oven, electric hob, cooker hood, integrated washing machine, plumbing for dishwasher, space for fridge/freezer, extractor fan, electric radiator.