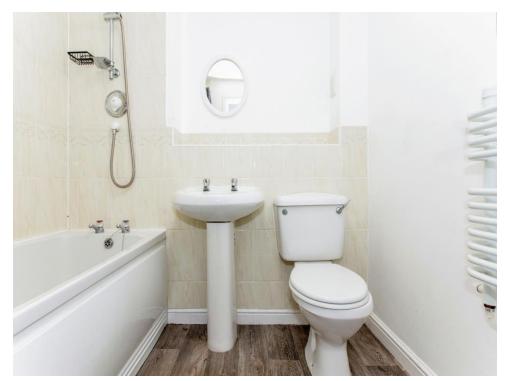

## Bathroom

Bath with shower over, wash hand basin, WC, part tiled, extractor fan, heated towel rail.