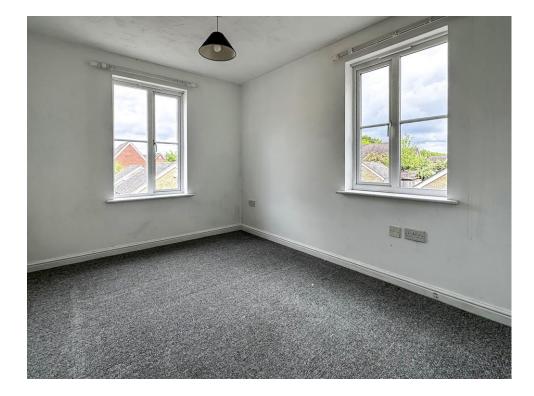

#### **Bedroom One**

10' 9" x 8' 7" + Wardrobes ( 3.28m x 2.62m + Wardrobes )

Windows to rear and side, double built in wardrobe, electric radiator.

# Bedroom Two

10' 9" x 7' 2" ( 3.28m x 2.18m )

Window to rear.