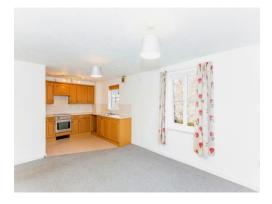

#### Kitchen /Dining / Family Area

11' x 21' 1" + Bay (3.35m x 6.43m + Bay )

Two windows to side, bay window to rear, fitted kitchen with a range of wall and base units, complementary work surface, stainless steel sink with one and a half bowl and drainer, tiled splash back, electric oven, electric hob, cooker hood, integrated washing machine, plumbing for dishwasher, space for fridge/freezer, extractor fan, electric radiator.