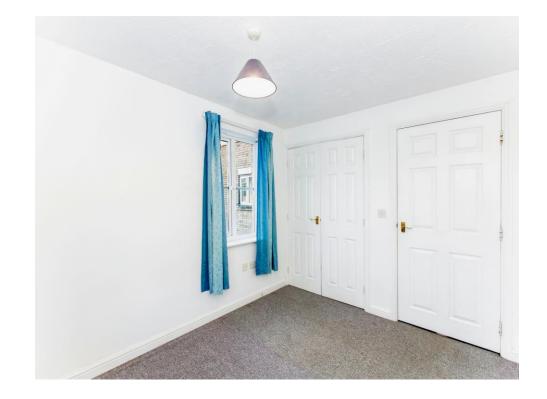

#### **Bedroom One**

10' 9" x 8' 7" + Wardrobes ( 3.28m x 2.62m + Wardrobes )

Windows to rear and side, double built in wardrobe, electric radiator.

# Bedroom Two

10' 9" x 7' 2" ( 3.28m x 2.18m )

Window to rear.