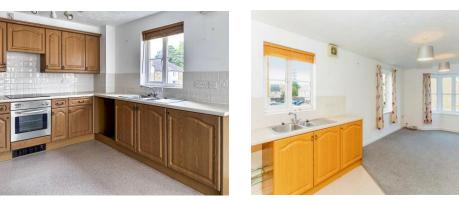

#### Kitchen /Dining / Family Area

11' x 21' 1" + Bay (3.35m x 6.43m + Bay )

Two windows to side, bay window to rear, fitted kitchen with a range of wall and base units, complementary work surface, stainless steel sink with one and a half bowl and drainer, tiled splash back, electric oven, electric hob, cooker hood, integrated washing machine, plumbing for dishwasher, space for fridge/freezer, extractor fan, electric radiator.