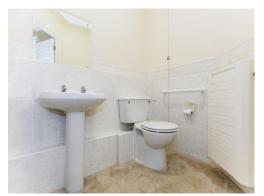

#### Cloakroom

Wash hand basin, WC, grab handles, part tiled, extractor fan, pull cord, radiator.

## Bathroom

Wet room style shower, bath, wash hand basin, WC, part tiled, extractor fan, shaver point, grab handles, pull cord, radiator.