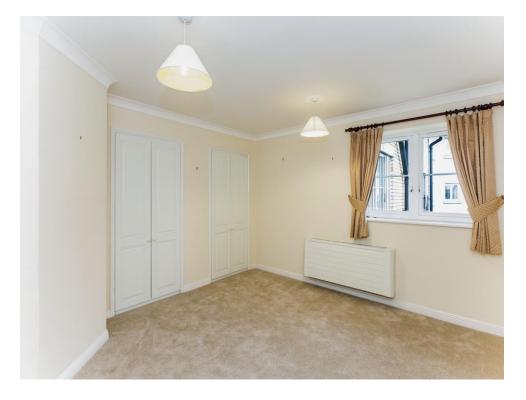

## **Bedroom One**

12' + Wardrobe x 13' 11" Max ( 3.66m + Wardrobe x 4.24m Max )

Window to rear, two built in wardrobes, telephone phone, television point, pull cord, radiator.