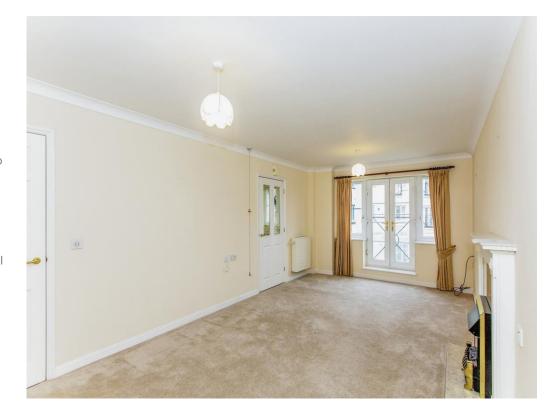

## Lounge/diner

20' 8" x 11' 2" ( 6.30m x 3.40m )

Window to rear, Juliet balcony to rear, telephone point, television point, electric fireplace, pull cord, radiator.