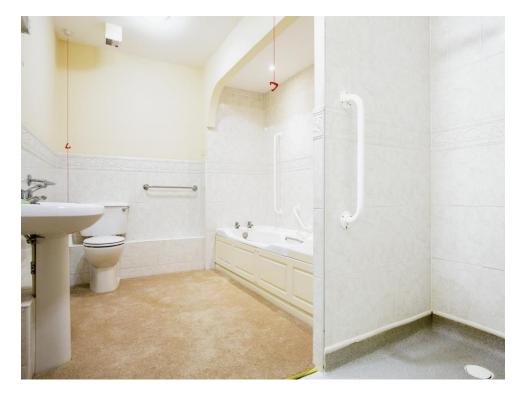

## Bathroom

Wet room style shower, bath, wash hand basin, WC, part tiled, extractor fan, shaver point, grab handles, pull cord, radiator.