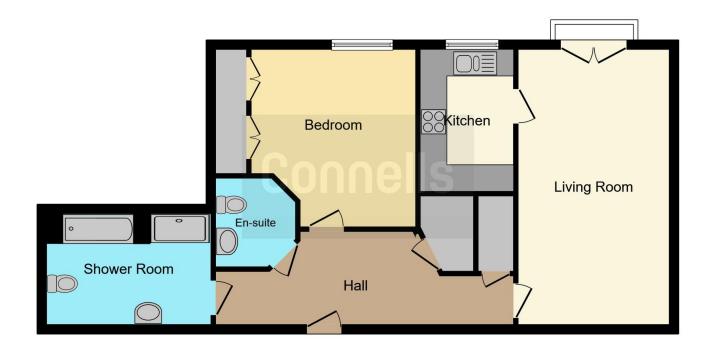

#### **Entrance Hall**

Door to front, two cupboards, intercom, radiator.

#### Cloakroom

Wash hand basin, WC, grab handles, part tiled, extractor fan, pull cord, radiator.

### Kitchen

6' 11" x 10' 6" ( 2.11m x 3.20m )

Electric window to rear, fitted kitchen with a range wall and base unit with complementary work surface, sink with one and a half bowl and drainer, tiled splash back, electric eye level oven, electric hob, integrated fridge/freezer, washing machine, central heating boiler, pull cord.

## Lounge/diner

20' 8" x 11' 2" ( 6.30m x 3.40m )

Window to rear, Juliet balcony to rear, telephone point, television point, electric fireplace, pull cord, radiator.

## **Bedroom One**

12' + Wardrobe x 13' 11" Max ( 3.66m + Wardrobe x 4.24m Max )

Window to rear, two built in wardrobes, telephone phone, television point, pull cord, radiator.

## Bathroom

Wet room style shower, bath, wash hand basin, WC, part tiled, extractor fan, shaver point, grab handles, pull cord, radiator.