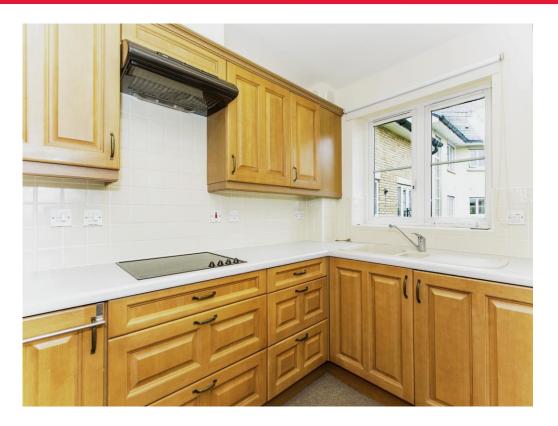

### Kitchen

6' 11" x 10' 6" ( 2.11m x 3.20m )

Electric window to rear, fitted kitchen with a range wall and base unit with complementary work surface, sink with one and a half bowl and drainer, tiled splash back, electric eye level oven, electric hob, integrated fridge/freezer, washing machine, central heating boiler, pull cord.