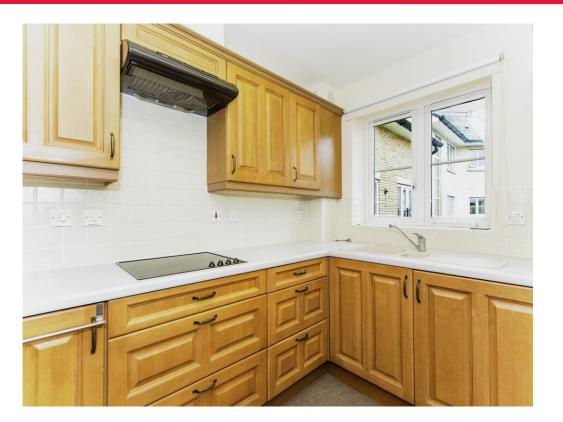

#### **Kitchen**

#### 6' 11" x 10' 6" ( 2.11m x 3.20m )

Electric window to rear, fitted kitchen with a range wall and base unit with complementary work surface, sink with one and a half bowl and drainer, tiled splash back, electric eye level oven, electric hob, integrated fridge/freezer, washing machine, central heating boiler, pull cord.