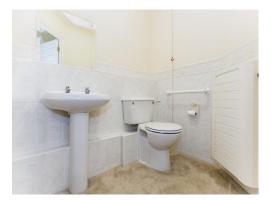

# Bathroom

Wet room style shower, bath, wash hand basin, WC, part tiled, extractor fan, shaver point, grab handles, pull cord, radiator.