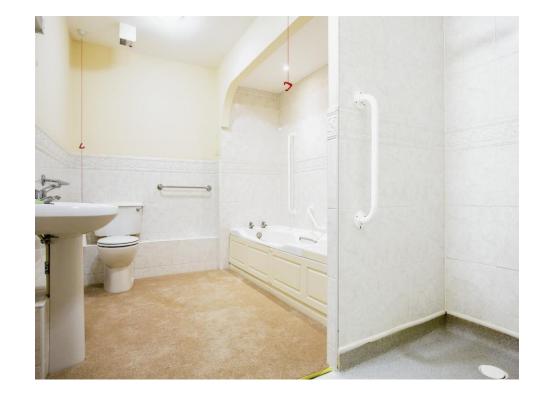

# Bathroom

Wet room style shower, bath, wash hand basin, WC, part tiled, extractor fan, shaver point, grab handles, pull cord, radiator.