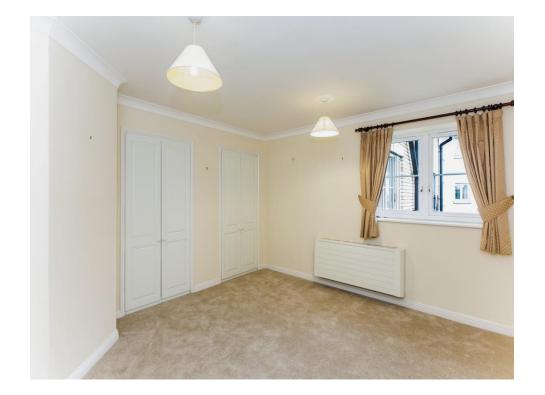

## **Bedroom One**

12' + Wardrobe x 13' 11" Max ( 3.66m + Wardrobe x 4.24m Max )

Window to rear, two built in wardrobes, telephone phone, television point, pull cord, radiator.