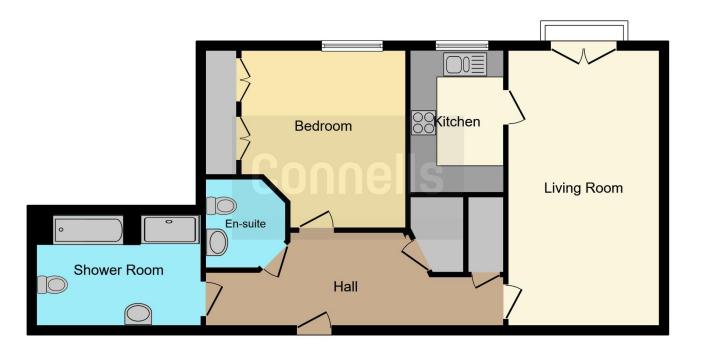

#### Entrance Hall

Door to front, two cupboards, intercom, radiator.

#### Cloakroom

Wash hand basin, WC, grab handles, part tiled, extractor fan, pull cord, radiator.

#### **Kitchen**

#### 6' 11" x 10' 6" ( 2.11m x 3.20m )

Electric window to rear, fitted kitchen with a range wall and base unit with complementary work surface, sink with one and a half bowl and drainer, tiled splash back, electric eye level oven, electric hob, integrated fridge/freezer, washing machine, central heating boiler, pull cord.

#### Lounge/Diner

#### 20' 8" x 11' 2" ( 6.30m x 3.40m )

Window to rear, Juliet balcony to rear, telephone point, television point, electric fireplace, pull cord, radiator.

## **Bedroom One**

12' + Wardrobe x 13' 11" Max ( 3.66m + Wardrobe x 4.24m Max )

Window to rear, two built in wardrobes, telephone phone, television point, pull cord, radiator.

# Bathroom

Wet room style shower, bath, wash hand basin, WC, part tiled, extractor fan, shaver point, grab handles, pull cord, radiator.

This floorplan is for illustrative purposes only and is not drawn to scale. Measurements, floor-areas, openings and orientations are approximate. They should not be relied upon for any purpose and do not form any part of an agreement. No liability is taken for any error or mis-statement. All parties must rely on their own inspections.