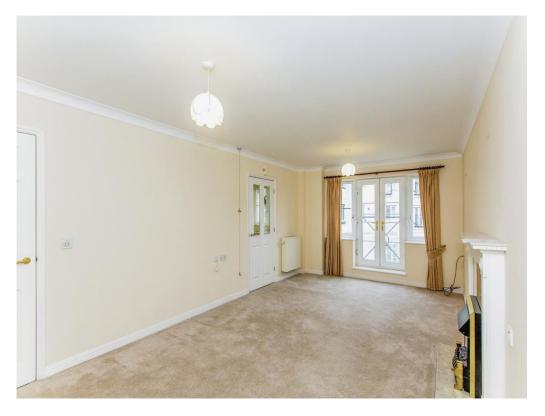

#### Lounge/Diner

#### 20' 8" x 11' 2" ( 6.30m x 3.40m )

Window to rear, Juliet balcony to rear, telephone point, television point, electric fireplace, pull cord, radiator.