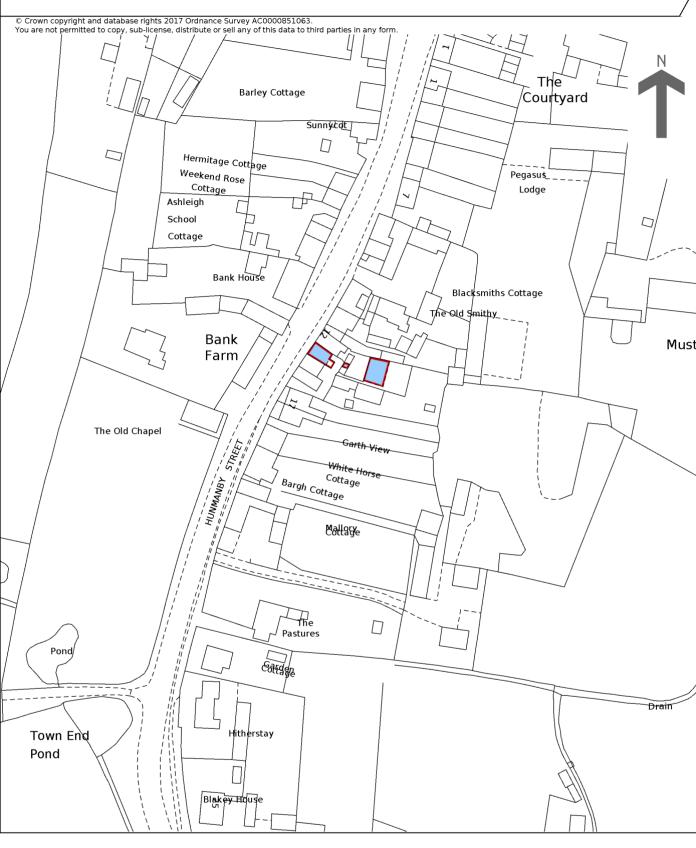

## Title number NYK160987 Ordnance Survey map reference TA0979NE Scale 1:1250 enlarged from 1:2500 Administrative area North Yorkshire

This is a copy of the title plan on 26 NOV 2024 at 16:34:53. This copy does not take account of any application made after that time even if still pending in HM Land Registry when this copy was issued.

HM Land Registry endeavours to maintain high quality and scale accuracy of title plan images. The quality and accuracy of any print will depend on your printer, your computer and its print settings. This title plan shows the general position, not the exact line, of the boundaries. It may be subject to distortions in scale. Measurements scaled from this plan may not match measurements between the same points on the ground.