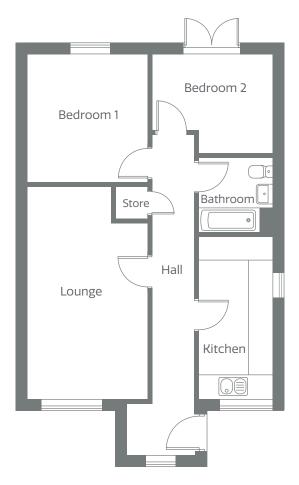

### **Ground floor**

**Lounge** 3.337m x 5.867m (10' 11.5" x 19' 3")

**Kitchen** 2.032m x 4.482m (6' 8" x 14' 8.5")

Hall 1.200m x 8.892m (3' 11" x 29' 2")

**Bedroom 1** 3.337m x 3.550m (10' 11.5" x 11' 8")

**Bedroom 2** 3.337m x 2.730m (10' 11.5" x 8' 11.5")

**Bathroom** 2.032m x 2.100m (6' 8" x 6' 10.5")

CONSUMER CODE FOR HOME BUILDERS

For more information visit violahomes.co.uk T: 0345 060 5555

E: sales@violahomes.co.uk Viola Homes is a trademark of Beyond Housing Limited (registered as a Community Benefit Society. Registration number 7814). Please note floorplans and dimensions are taken from architectural drawings and are for guidance only. Dimensions stated are within a tolerance of plus or minus 50mm and these measurements should not be used for the purchase of carpets or furniture. Overall dimensions are usually stated and there may be projections into these. Computer generated images are not to scale. External finishes, landscaping and configuration is illustrative only and may vary from plot to plot. We operate a policy of continuous improvement and individual features such as kitchen and bathroom layouts, doors, windows, garages and elevation treatments may vary from time to time. To confirm specific details please ask our sales consultant. Consequently these particulars should be treated as general guidance only and do not constitute a contract, part of a contract or a warranty.