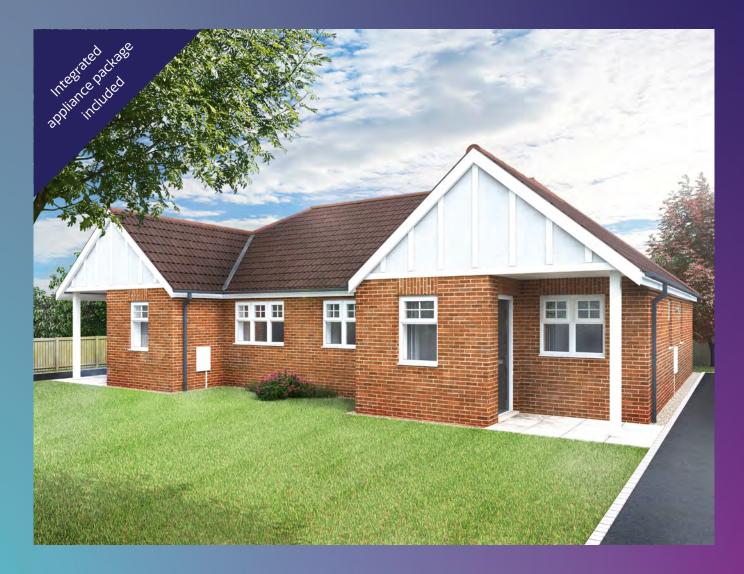

# MILL MEADOWS

## THE CORAL | 2 bedroom semi-detached bungalow

#### **HOUSE STYLE FEATURES**

Open plan <u>lounge d</u>iner

Hallway with storage cupboard

Detached

single garage

Integrated oven, hob and extractor

Landscaped front garden

Separate kitchen

Integrated appliance package

10 year NHBC warranty