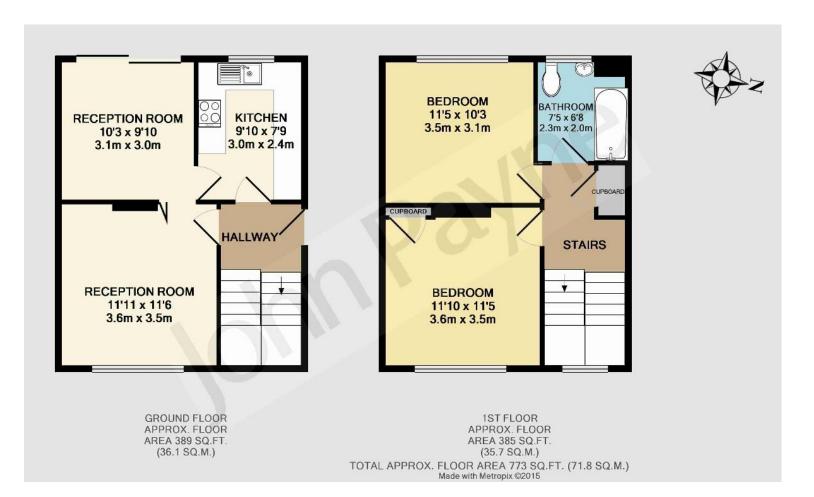

## Ronver Road Lee SE12

\*No Deposit Option Available\*

John Payne are delighted to market this well presented two double bedroom split level apartment. The property has been redecorated throughout, benefiting from wooden flooring and decorated in neutral tones.

The property comprises two reception rooms with French doors to private garden, fitted kitchen with appliances to include fridge/freezer, washing machine, oven and hob, two double bedrooms and family bathroom to the first flooring.