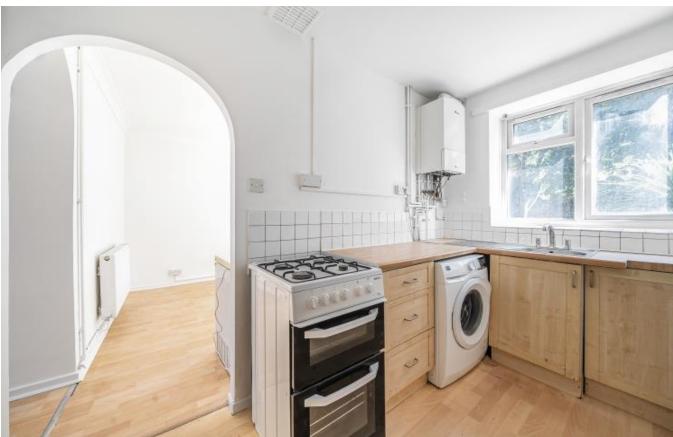

The property comprises two reception rooms with French doors to private garden, fitted kitchen with appliances to include fridge/freezer, washing machine, oven and hob, two double bedrooms and family bathroom to the first flooring.