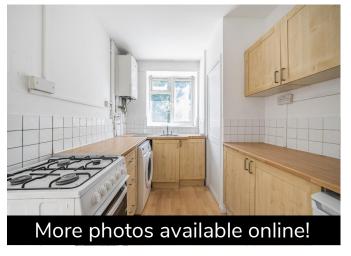

The property comprises two reception rooms with French doors to private garden, fitted kitchen with appliances to include fridge/freezer, washing machine, oven and hob, two double bedrooms and family bathroom to the first flooring.