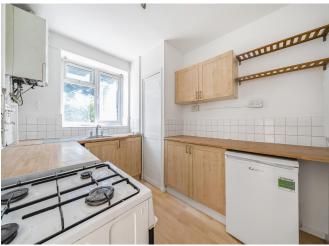

The property comprises two reception rooms with French doors to private garden, fitted kitchen with appliances to include fridge/freezer, washing machine, oven and hob, two double bedrooms and family bathroom to the first flooring.