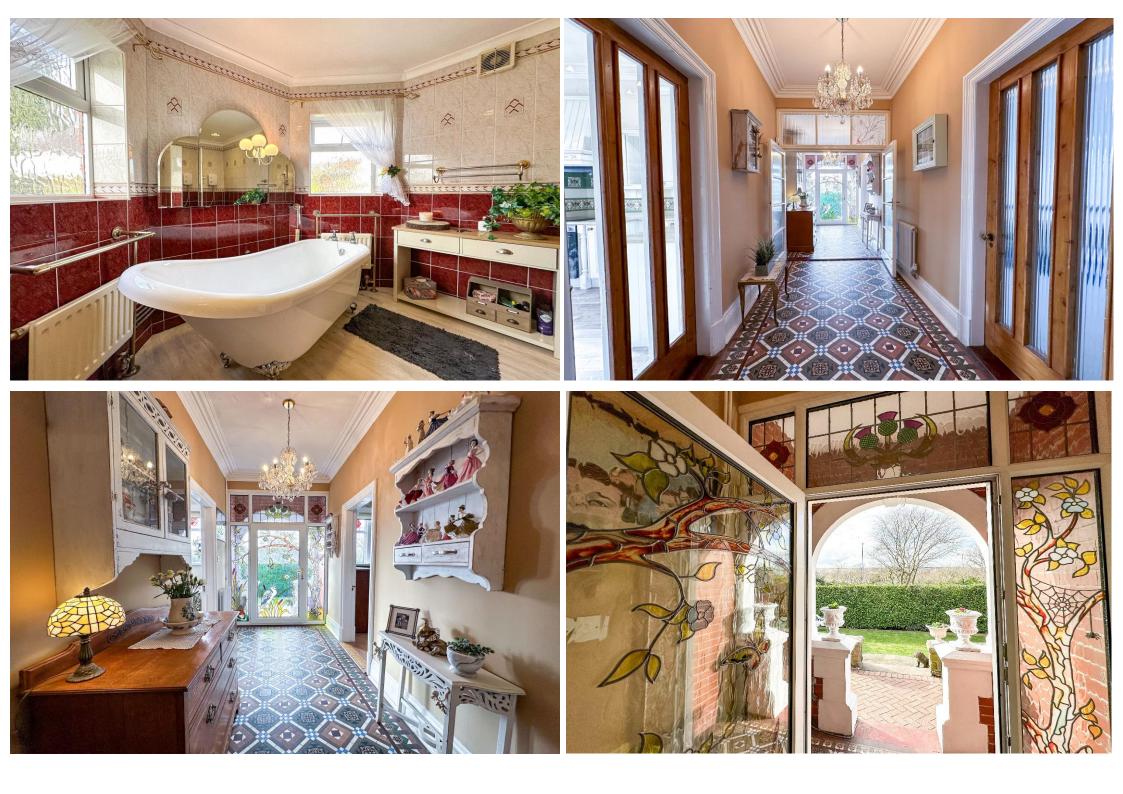

There is great potential to create 5 bedrooms in total subject to obtaining building regulations. From the first floor, there is a magnificent rooftop terrace which provides 360-degree views and is another exceptional feature of this property. The main entrance is truly spectacular with its original ornate design and dramatic hallway where you are greeted with a well-preserved original Minton tiled floor.

This beautiful hallway is exceptionally in size & sets the expectation of this incredible home. The main lounge has an opulent design with its commanding turret bay which is also echoed in the main bedroom suite which has a superb-sized en-suite complete with a slipper bath & and a separate walkin shower, all in addition to the family shower room.