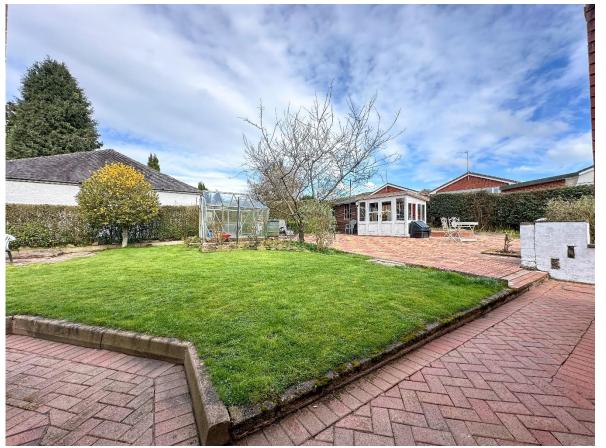

From the kitchen there is an adjoining conservatory which provides a combined relaxed dining & living area.

The landscaped gardens are delightful which are beautifully designed with secret gardens, elevated patio area with far reaching views, lawned gardens & additional paved patio areas which enjoy the sunshine at various stages throughout the day. There's also a feature pond which offers a relaxing outdoor space as well as a good degree of privacy.