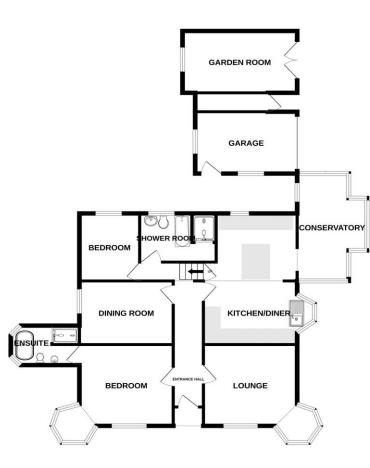

The accommodation is generous & versatile having 3 bedrooms, and 2 bathrooms on the ground floor as well as a converted loft space with 2 further rooms & a first-floor shower room, accessible by a space-saving staircase.

There is great potential to create 5 bedrooms in total subject to obtaining building regulations. From the first floor, there is a magnificent rooftop terrace which provides 360-degree views and is another exceptional feature of this property. The main entrance is truly spectacular with its original ornate design and dramatic hallway where you are greeted with a well-preserved original Minton tiled floor.

This beautiful hallway is exceptionally in size & sets the expectation of this incredible home. The main lounge has an opulent design with its commanding turret bay which is also echoed in the main bedroom suite which has a superb-sized en-suite complete with a slipper bath & and a separate walkin shower, all in addition to the family shower room.

At the heart of the home there's a newly renovated open plan kitchen with hand crafted hand painted units & additional newly installed shaker style bank of units providing a contemporary contrast, as well a a kitchen island with Quartz worktop for a quality finish. This impressive sized kitchen has a newly laid floor however, the original Minton floor is still preserved underneath.

From the kitchen there is an adjoining conservatory which provides a combined relaxed dining & living area.

The landscaped gardens are delightful which are beautifully designed with secret gardens, elevated patio area with far reaching views, lawned gardens & additional paved patio areas which enjoy the sunshine at various stages throughout the day. There's also a feature pond which offers a relaxing outdoor space as well as a good degree of privacy.

For those looking for a home with a business opportunity, there are two detachable garages which have been converted to create a current hairdressing salon with business approval granted.

This decadent home truly merits the phrase viewing essential with all its charm and character as well as its sizeable accommodation and grounds.

GROUND FLOOR

1ST FLOOR

Whilst every attempt has been made to ensure the accuracy of the floorplan contained here, measurements of doors, windows, rooms and any other items are approximate and no responsibility is taken for any error, omission or mis-statement. This plan is for illustrative purposes only and should be used as such by any prospective purchaser. The services, systems and appliances shown have not been tested and no guarantee as to their operability or efficiency can be given. Made with Metropix ©2024