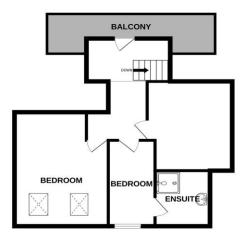

The accommodation is generous & versatile having 3 bedrooms, and 2 bathrooms on the ground floor as well as a converted loft space with 2 further rooms & a first-floor shower room, accessible by a space-saving staircase.

There is great potential to create 5 bedrooms in total subject to obtaining building regulations. From the first floor, there is a magnificent rooftop terrace which provides 360-degree views and is another exceptional feature of this property. The main entrance is truly spectacular with its original ornate design and dramatic hallway where you are greeted with a well-preserved original Minton tiled floor.

GROUND FLOOR

1ST FLOOR

Whilst every attempt has been made to ensure the accuracy of the floorplan contained here, measurements of doors, windows, rooms and any other items are approximate and no responsibility is taken for any error, omission or mis-statement. This plan is for illustrative purposes only and should be used as such by any prospective purchaser. The services, systems and appliances shown have not been tested and no guarantee as to their operability or efficiency can be given. Made with Metropix ©2024