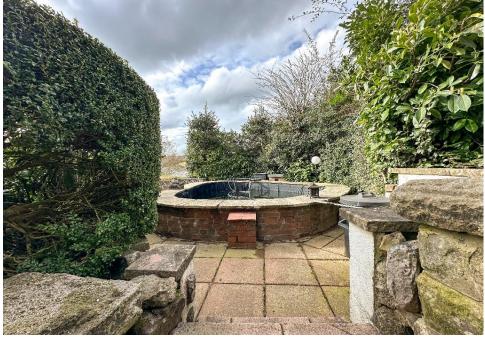

From the kitchen there is an adjoining conservatory which provides a combined relaxed dining & living area.

The landscaped gardens are delightful which are beautifully designed with secret gardens, elevated patio area with far reaching views, lawned gardens & additional paved patio areas which enjoy the sunshine at various stages throughout the day. There's also a feature pond which offers a relaxing outdoor space as well as a good degree of privacy.