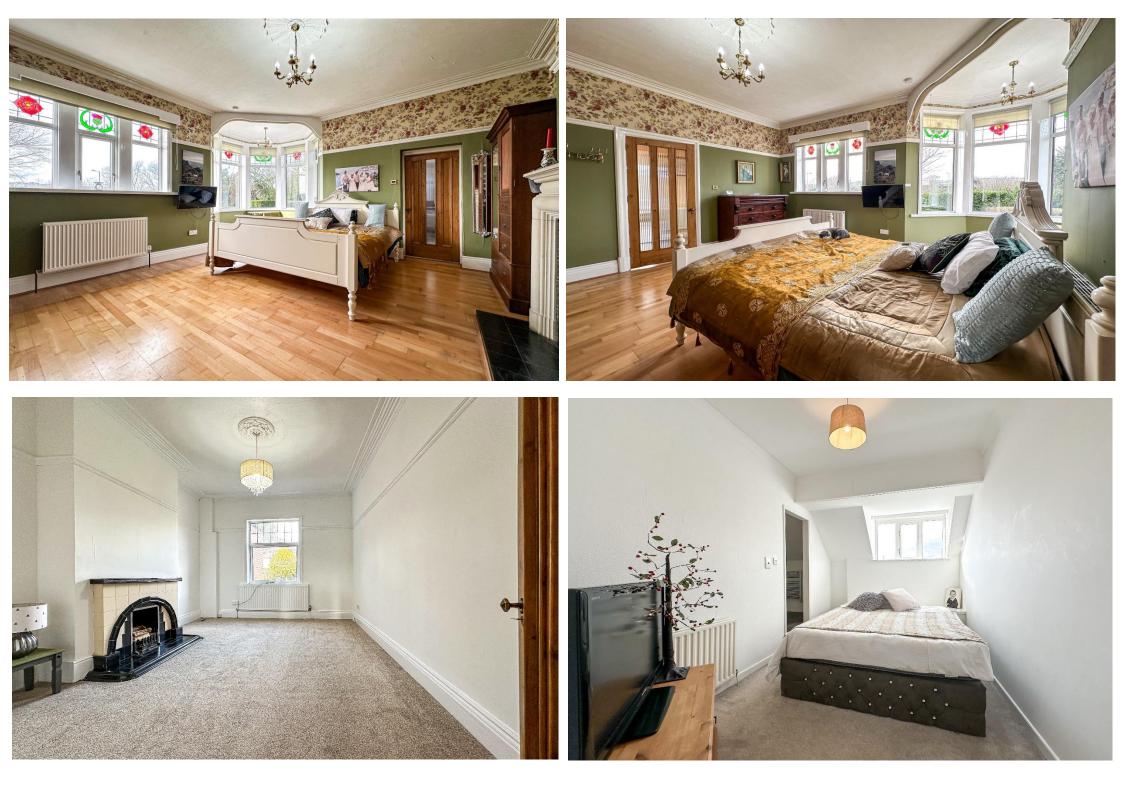

The accommodation is generous & versatile having 3 bedrooms, and 2 bathrooms on the ground floor as well as a converted loft space with 2 further rooms & a first-floor shower room, accessible by a space-saving staircase.

There is great potential to create 5 bedrooms in total subject to obtaining building regulations. From the first floor, there is a magnificent rooftop terrace which provides 360-degree views and is another exceptional feature of this property. The main entrance is truly spectacular with its original ornate design and dramatic hallway where you are greeted with a well-preserved original Minton tiled floor.

This beautiful hallway is exceptionally in size & sets the expectation of this incredible home. The main lounge has an opulent design with its commanding turret bay which is also echoed in the main bedroom suite which has a superb-sized en-suite complete with a slipper bath & and a separate walkin shower, all in addition to the family shower room.