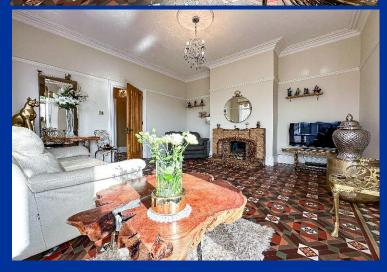

This beautiful hallway is exceptionally in size & sets the expectation of this incredible home. The main lounge has an opulent design with its commanding turret bay which is also echoed in the main bedroom suite which has a superb-sized en-suite complete with a slipper bath & and a separate walkin shower, all in addition to the family shower room.