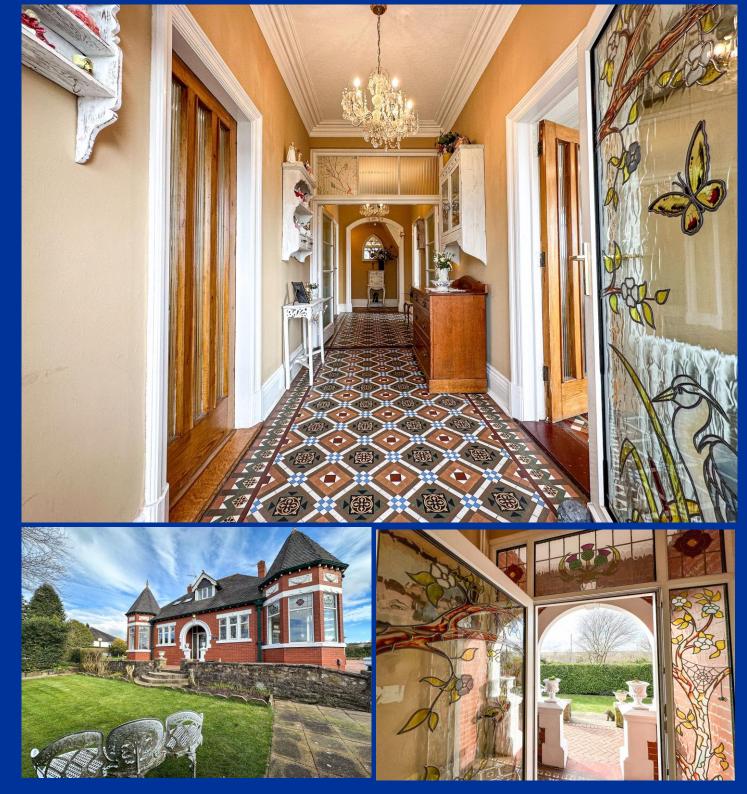

There is great potential to create 5 bedrooms in total subject to obtaining building regulations. From the first floor, there is a magnificent rooftop terrace which provides 360-degree views and is another exceptional feature of this property. The main entrance is truly spectacular with its original ornate design and dramatic hallway where you are greeted with a well-preserved original Minton tiled floor.

This beautiful hallway is exceptionally in size & sets the expectation of this incredible home. The main lounge has an opulent design with its commanding turret bay which is also echoed in the main bedroom suite which has a superb-sized en-suite complete with a slipper bath & and a separate walkin shower, all in addition to the family shower room.