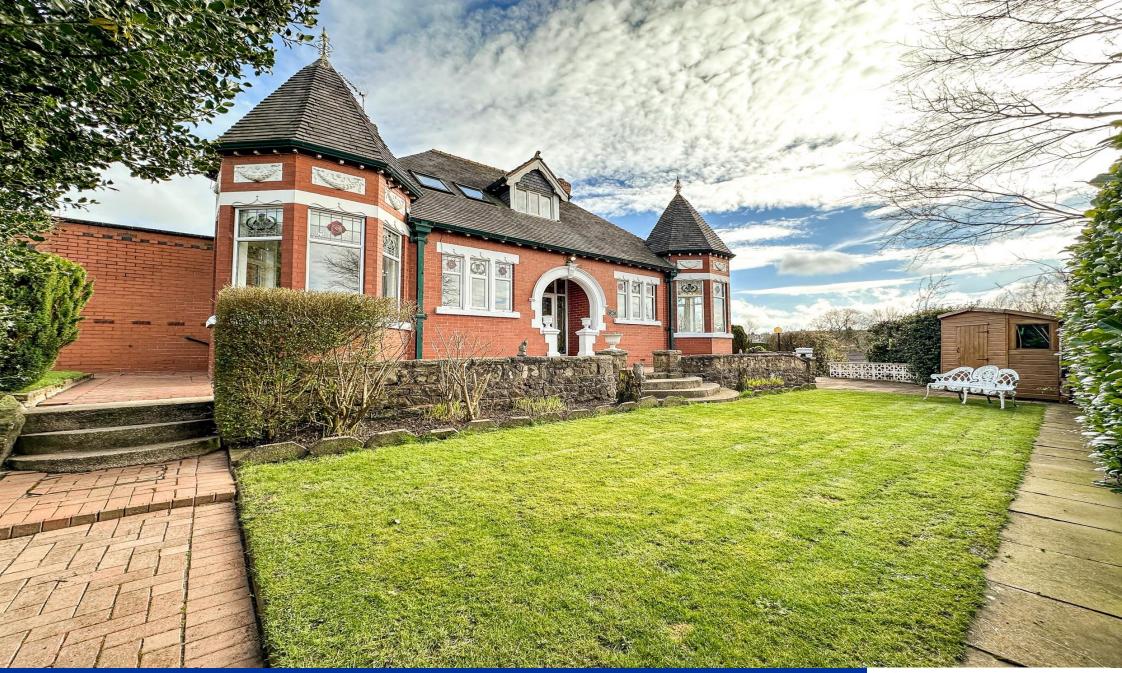

## Belgrave Towers, Biddulph ST8 6QL.

A one-of-a-kind home that stands proud within an elevated position almost concealed from vision, apart from its turreted rooftops which pierce the skyline. This charming residence has an opulent interior enhanced by striking original features, all within a generous-sized plot with wrap-around gardens & and an extensive block paved driveway, which is secured via electric gates.

There is great potential to create 5 bedrooms in total subject to obtaining building regulations. From the first floor, there is a magnificent rooftop terrace which provides 360-degree views and is another exceptional feature of this property. The main entrance is truly spectacular with its original ornate design and dramatic hallway where you are greeted with a well-preserved original Minton tiled floor.