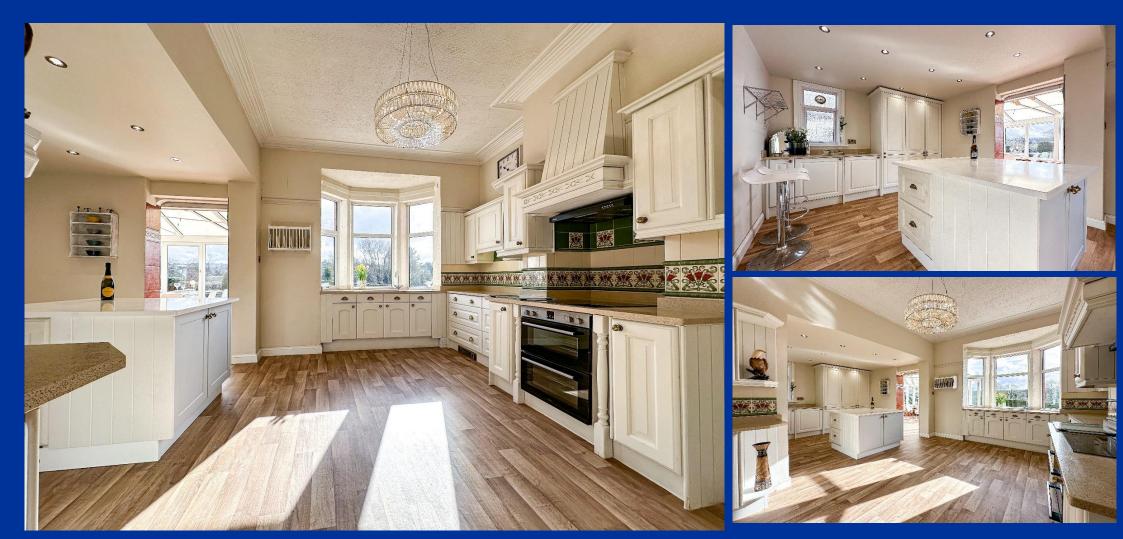

At the heart of the home there's a newly renovated open plan kitchen with hand crafted hand painted units & additional newly installed shaker style bank of units providing a contemporary contrast, as well a a kitchen island with Quartz worktop for a quality finish. This impressive sized kitchen has a newly laid floor however, the original Minton floor is still preserved underneath.