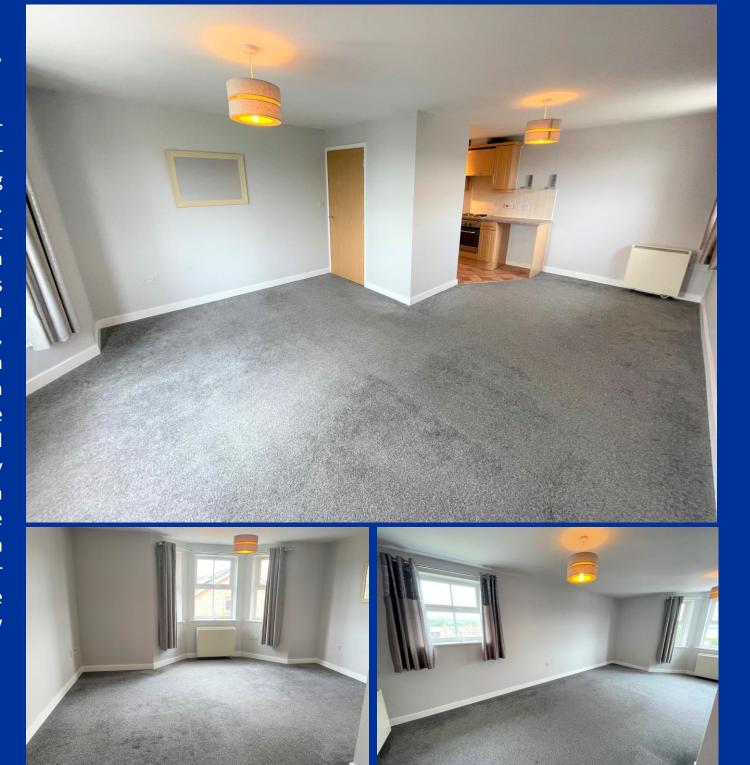

## **ACCOMMODATION**

**Living Area** 14' 4" x 12' 2" (4.37m x 3.70m) Open plan with uPVC double glazed bay window. Electric heater.

Dining Area 9' 2" x 8' 6" (2.80m x 2.58m) Open plan with uPVC double glazed window. Electric heater.