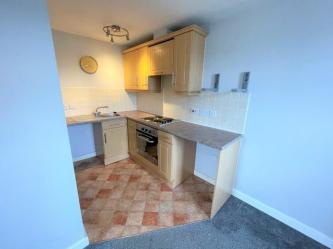

**Kitchen** 5' 10" x 5' 6" (1.79m x 1.67m) Open plan dining through to the kitchen area with a range of wall and base units with work surfaces over incorporating a stainless steel sink unit with drainer & mixer tap. Four ring electric hob with extractor over & electric oven. Space for fridge freezer & plumbing for washing machine.