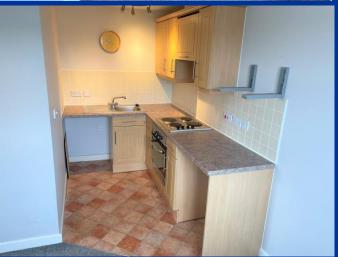

**Kitchen** 5' 10" x 5' 6" (1.79m x 1.67m) Open plan dining through to the kitchen area with a range of wall and base units with work surfaces over incorporating a stainless steel sink unit with drainer & mixer tap. Four ring electric hob with extractor over & electric oven. Space for fridge freezer & plumbing for washing machine.