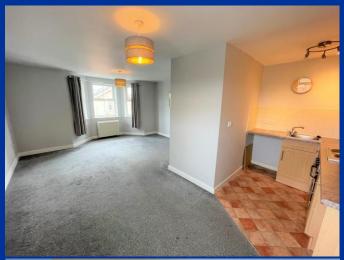

## **ACCOMMODATION**

**Living Area** 14' 4" x 12' 2" (4.37m x 3.70m) Open plan with uPVC double glazed bay window. Electric heater.

Dining Area 9' 2" x 8' 6" (2.80m x 2.58m) Open plan with uPVC double glazed window. Electric heater.

**Kitchen** 5' 10" x 5' 6" (1.79m x 1.67m) Open plan dining through to the kitchen area with a range of wall and base units with work surfaces over incorporating a stainless steel sink unit with drainer & mixer tap. Four ring electric hob with extractor over & electric oven. Space for fridge freezer & plumbing for washing machine.