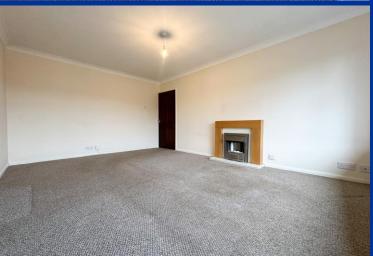

The property is well presented throughout and has the benefit of a modern style kitchen and bathroom. There is a spacious lounge diner that has partial views on the horizon over Biddulph Moor. There are two double bedrooms with the main bedroom having fitted wardrobes. Each bedroom also enjoys an outlook over the private rear gardens.

## Lounge 14' 9" x 10' 8" (4.50m x 3.24m)

Having a Upvc double glazed window to the front aspect with partial views on the horizon towards Biddulph Moor. Radiator, feature fireplace having a modern surround with electric fire set up upon a polished effect hearth.