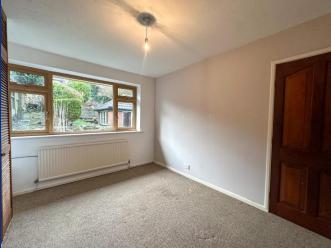

**Bedroom One** 11' 10" x 10' 8" (3.61m x 3.25m) Having a UPVC double glazed window to the rear aspect, radiator. Built in wardrobes with overhead storage having fitted shelving and hanging rails with louver style doors.

**Bedroom Two** 9' 11" x 7' 10" (3.02m x 2.40m) Having a Upvc window to the rear aspect overlooking the gardens, radiator.