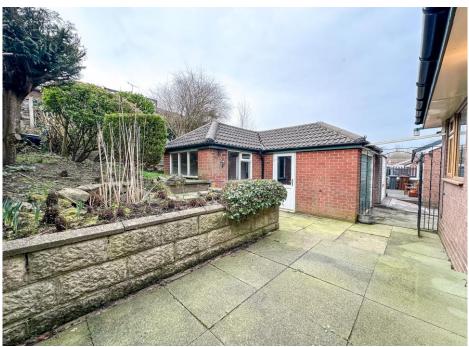

Externally there is a side driveway providing ample off road parking in addition to the detached garage, which also has an extended utility area to the side. The gardens consist of paved patio with landscape gardens stocked with assortment of plants and ornamental pond.

#### Externally

Externally there is a lawned garden to the front with a variety of shrubs. A driveway providing ample off road parking leads down the side of the property providing access to the detached garage, which also has an extended utility area to the side. The gardens consist of paved patio with landscape gardens stocked with assortment of plants and ornamental pond.