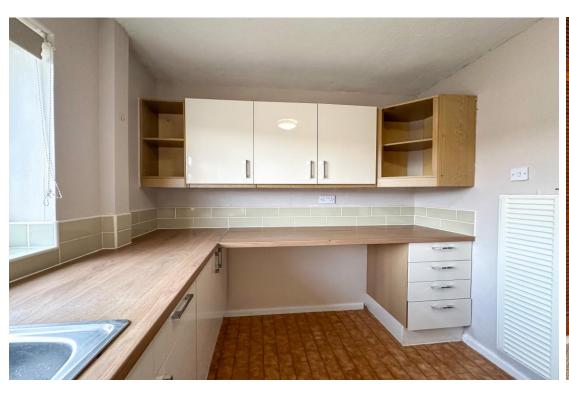

The property is well presented throughout and has the benefit of a modern style kitchen and bathroom. There is a spacious lounge diner that has partial views on the horizon over Biddulph Moor. There are two double bedrooms with the main bedroom having fitted wardrobes. Each bedroom also enjoys an outlook over the private rear gardens.

## Lounge 14' 9" x 10' 8" (4.50m x 3.24m)

Having a Upvc double glazed window to the front aspect with partial views on the horizon towards Biddulph Moor. Radiator, feature fireplace having a modern surround with electric fire set up upon a polished effect hearth.