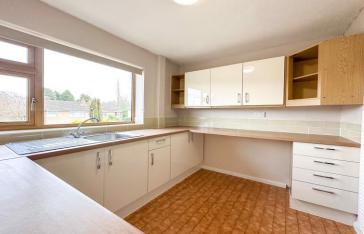

The property is well presented throughout and has the benefit of a modern style kitchen and bathroom. There is a spacious lounge diner that has partial views on the horizon over Biddulph Moor. There are two double bedrooms with the main bedroom having fitted wardrobes. Each bedroom also enjoys an outlook over the private rear gardens.

## Lounge 14' 9" x 10' 8" (4.50m x 3.24m)

Having a Upvc double glazed window to the front aspect with partial views on the horizon towards Biddulph Moor. Radiator, feature fireplace having a modern surround with electric fire set up upon a polished effect hearth.