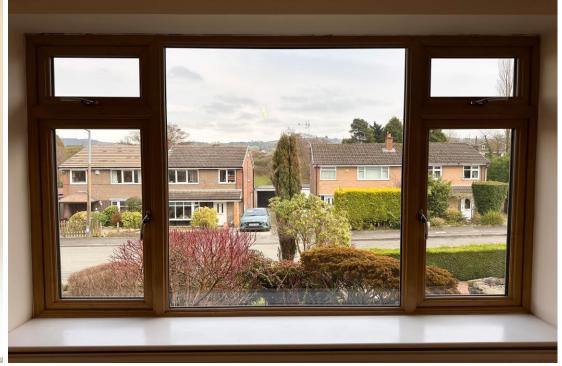

## Lounge 14' 9" x 10' 8" (4.50m x 3.24m)

Having a Upvc double glazed window to the front aspect with partial views on the horizon towards Biddulph Moor. Radiator, feature fireplace having a modern surround with electric fire set up upon a polished effect hearth.