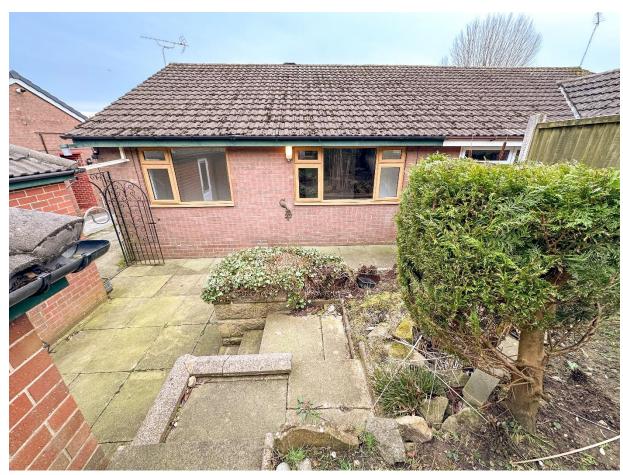

Externally there is a side driveway providing ample off road parking in addition to the detached garage, which also has an extended utility area to the side. The gardens consist of paved patio with landscape gardens stocked with assortment of plants and ornamental pond.

#### Externally

Externally there is a lawned garden to the front with a variety of shrubs. A driveway providing ample off road parking leads down the side of the property providing access to the detached garage, which also has an extended utility area to the side. The gardens consist of paved patio with landscape gardens stocked with assortment of plants and ornamental pond.