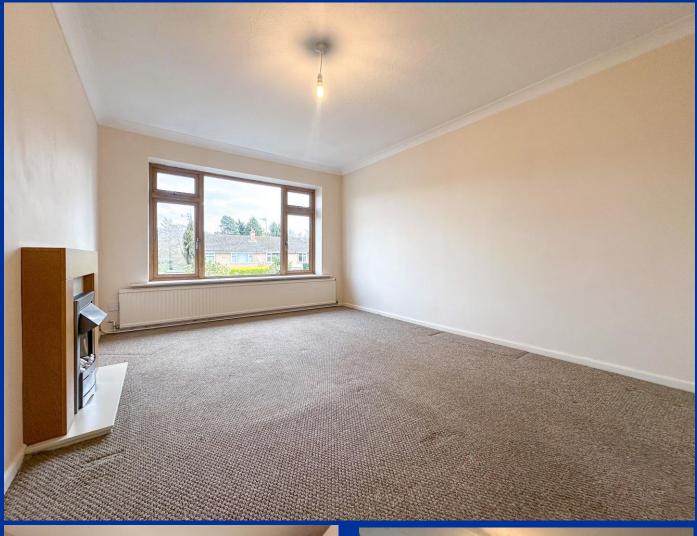

## Lounge 14' 9" x 10' 8" (4.50m x 3.24m)

Having a Upvc double glazed window to the front aspect with partial views on the horizon towards Biddulph Moor. Radiator, feature fireplace having a modern surround with electric fire set up upon a polished effect hearth.