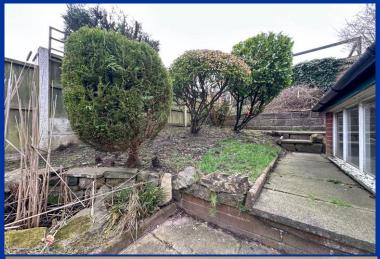

Externally there is a side driveway providing ample off road parking in addition to the detached garage, which also has an extended utility area to the side. The gardens consist of paved patio with landscape gardens stocked with assortment of plants and ornamental pond.

#### Externally

Externally there is a lawned garden to the front with a variety of shrubs. A driveway providing ample off road parking leads down the side of the property providing access to the detached garage, which also has an extended utility area to the side. The gardens consist of paved patio with landscape gardens stocked with assortment of plants and ornamental pond.