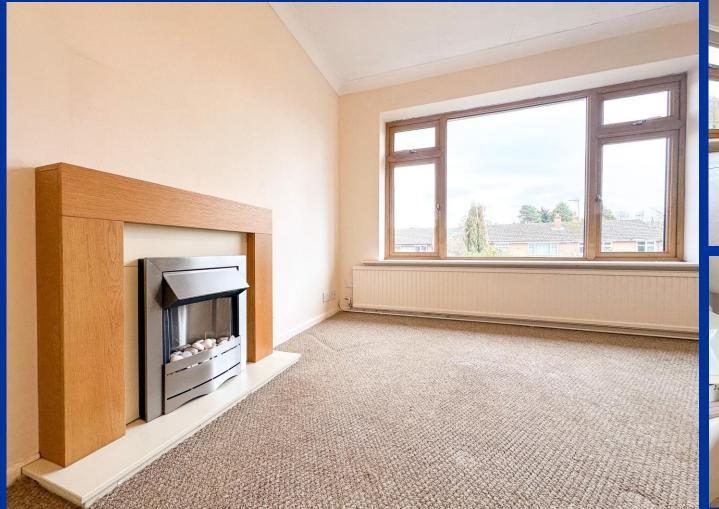

## Lounge 14' 9" x 10' 8" (4.50m x 3.24m)

Having a Upvc double glazed window to the front aspect with partial views on the horizon towards Biddulph Moor. Radiator, feature fireplace having a modern surround with electric fire set up upon a polished effect hearth.