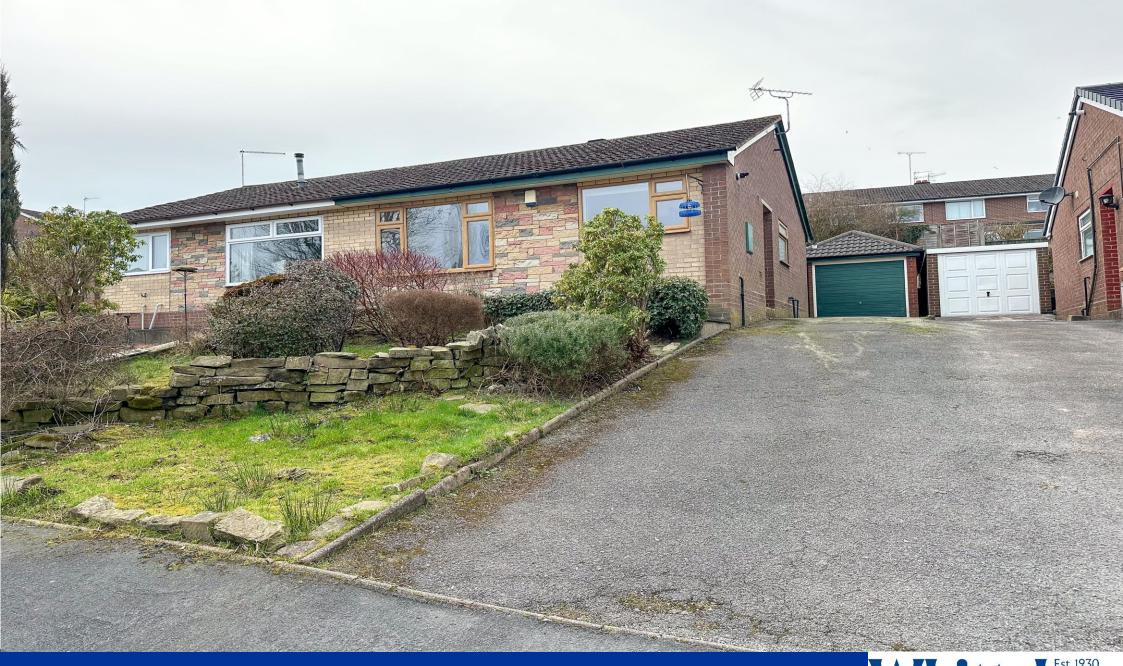

# Essex Drive,

Gillow Heath, ST8 6SF.

This two bedroom semi-detached bungalow is set upon on elevated position with partial front views on the horizon over Biddulph Moor. Located within a cul de sac set in the sought after village location of Gillow Heath, close to Halls Road recreational grounds & Biddulph valley walkway.

Externally there is a side driveway providing ample off road parking in addition to the detached garage, which also has an extended utility area to the side. The gardens consist of paved patio with landscape gardens stocked with assortment of plants and ornamental pond.

#### Externally

Externally there is a lawned garden to the front with a variety of shrubs. A driveway providing ample off road parking leads down the side of the property providing access to the detached garage, which also has an extended utility area to the side. The gardens consist of paved patio with landscape gardens stocked with assortment of plants and ornamental pond.