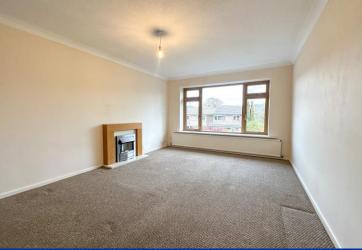

The property is well presented throughout and has the benefit of a modern style kitchen and bathroom. There is a spacious lounge diner that has partial views on the horizon over Biddulph Moor. There are two double bedrooms with the main bedroom having fitted wardrobes. Each bedroom also enjoys an outlook over the private rear gardens.

## Lounge 14' 9" x 10' 8" (4.50m x 3.24m)

Having a Upvc double glazed window to the front aspect with partial views on the horizon towards Biddulph Moor. Radiator, feature fireplace having a modern surround with electric fire set up upon a polished effect hearth.