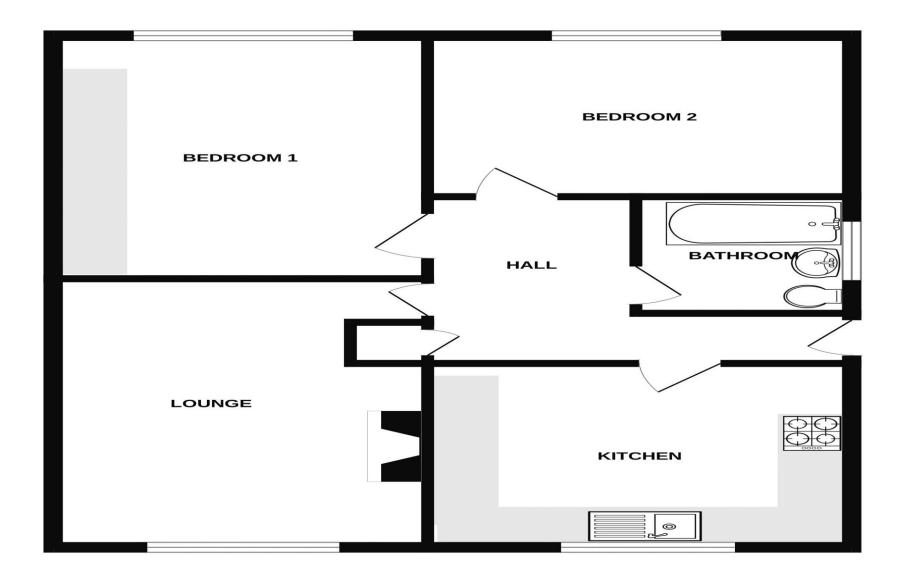

#### **Covered Entrance**

Having courtesy lighting and tiled floor. Composite modern front entrance door with decorative glazed panelling giving access to:-

#### **Hallway**

Entrance hall having block Parque flooring, radiator, access to loft space.

## Lounge 14' 9" x 10' 8" (4.50m x 3.24m)

Having a Upvc double glazed window to the front aspect with partial views on the horizon towards Biddulph Moor. Radiator, feature fireplace having a modern surround with electric fire set up upon a polished effect hearth.

#### **Bathroom** 6' 2" x 5' 5" (1.89m x 1.66m)

Having a white bathroom suite comprising of panelled bath with over bath shower & fixed glazed shower screen, pedestal wash hand basin, low-level WC. Part tiled walls, chrome heated towel radiator, tiled floor.

**Bedroom One** 11' 10" x 10' 8" (3.61m x 3.25m) Having a UPVC double glazed window to the rear aspect, radiator. Built in wardrobes with overhead storage having fitted shelving and hanging rails with louver style doors.

**Bedroom Two** 9' 11" x 7' 10" (3.02m x 2.40m) Having a Upvc window to the rear aspect overlooking the gardens, radiator.