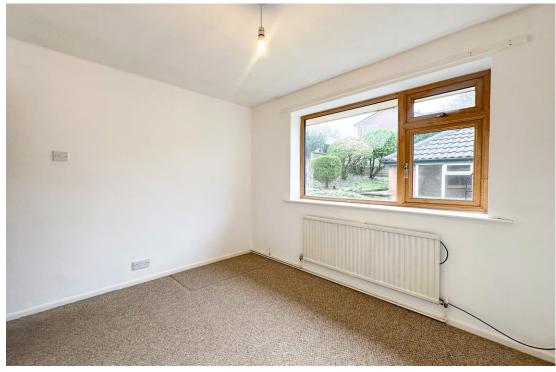

**Bedroom One** 11' 10" x 10' 8" (3.61m x 3.25m) Having a UPVC double glazed window to the rear aspect, radiator. Built in wardrobes with overhead storage having fitted shelving and hanging rails with louver style doors.

**Bedroom Two** 9' 11" x 7' 10" (3.02m x 2.40m) Having a Upvc window to the rear aspect overlooking the gardens, radiator.