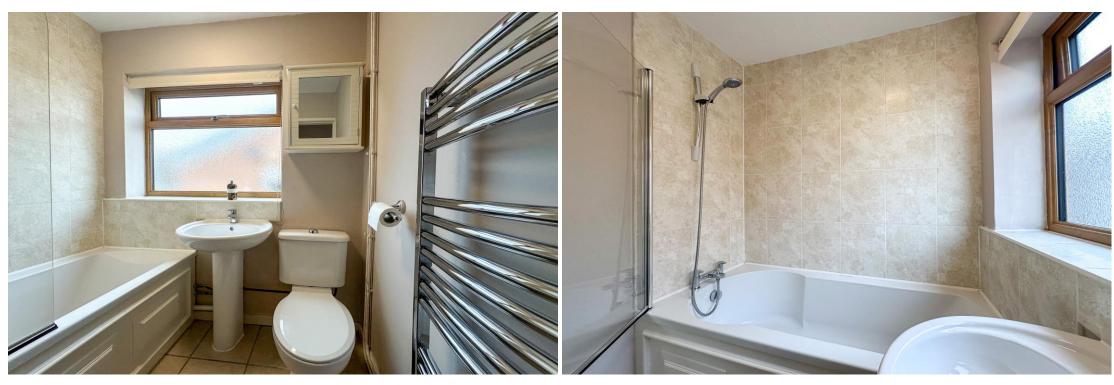

#### **Bathroom** 6' 2" x 5' 5" (1.89m x 1.66m)

Having a white bathroom suite comprising of panelled bath with over bath shower & fixed glazed shower screen, pedestal wash hand basin, low-level WC. Part tiled walls, chrome heated towel radiator, tiled floor.