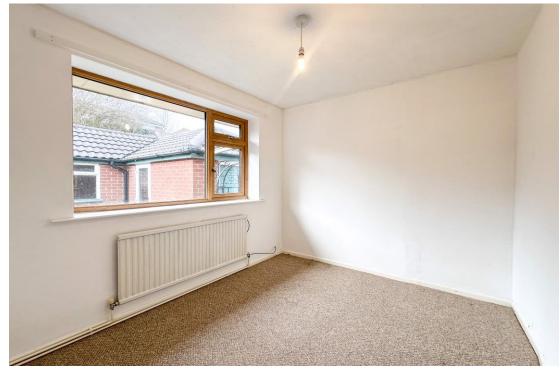

**Bedroom One** 11' 10" x 10' 8" (3.61m x 3.25m) Having a UPVC double glazed window to the rear aspect, radiator. Built in wardrobes with overhead storage having fitted shelving and hanging rails with louver style doors.

**Bedroom Two** 9' 11" x 7' 10" (3.02m x 2.40m) Having a Upvc window to the rear aspect overlooking the gardens, radiator.