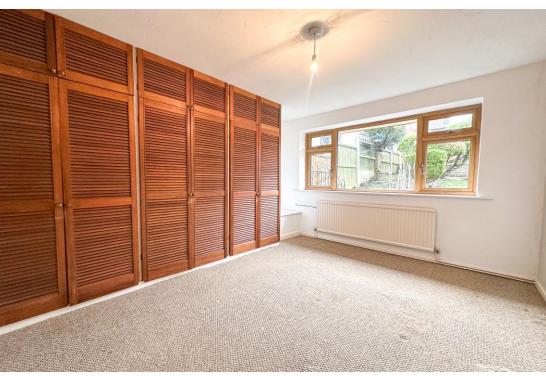

**Bedroom One** 11' 10" x 10' 8" (3.61m x 3.25m) Having a UPVC double glazed window to the rear aspect, radiator. Built in wardrobes with overhead storage having fitted shelving and hanging rails with louver style doors.