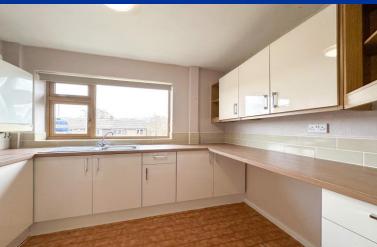

The property is well presented throughout and has the benefit of a modern style kitchen and bathroom. There is a spacious lounge diner that has partial views on the horizon over Biddulph Moor. There are two double bedrooms with the main bedroom having fitted wardrobes. Each bedroom also enjoys an outlook over the private rear gardens.

## Lounge 14' 9" x 10' 8" (4.50m x 3.24m)

Having a Upvc double glazed window to the front aspect with partial views on the horizon towards Biddulph Moor. Radiator, feature fireplace having a modern surround with electric fire set up upon a polished effect hearth.