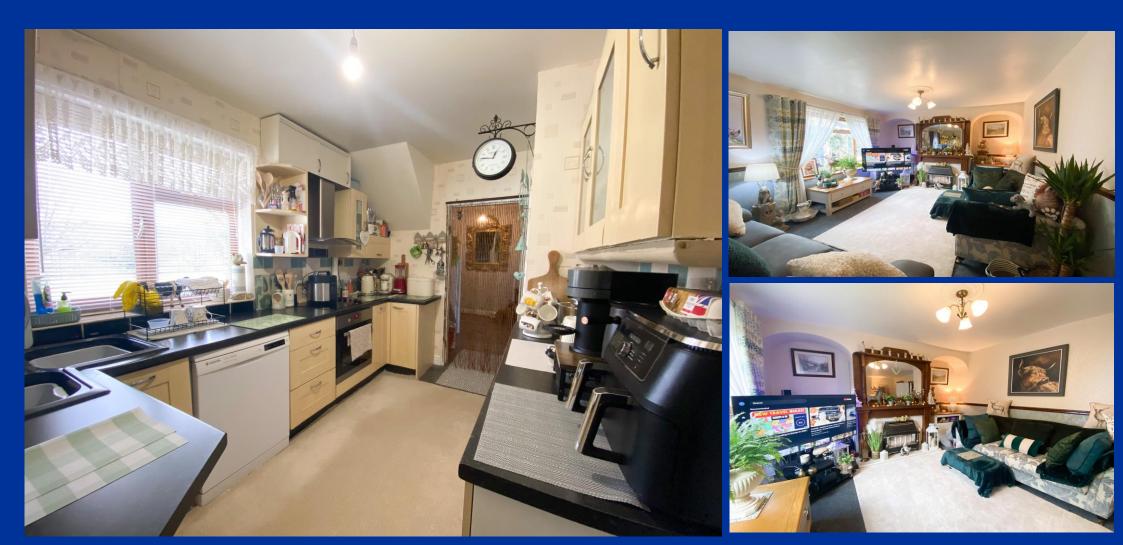

**Kitchen 11' 10'' x 8' 1'' (3.6m x 2.47m)** Having wall mounted cupboards and base units with contrasting worksurface. Oven with electric hob and extractor fan. Window overlooking the front aspect.

**Utility** 6' 2'' x 5' 2'' (1.89m x 1.57m) Wall mounted cupboards and base units. Room for washing machine and dryer.

**Lounge/ Diner** 21' 0'' x 12' 0'' (6.4m x 3.66m) Having window overlooking the rear aspect. Patio doors leading out into the garden.

**Bedroom One** 12' 2" x 11' 3" (3.7m x 3.42m into chimney breast 3.8) Window overlooking the rear aspect. Radiator.