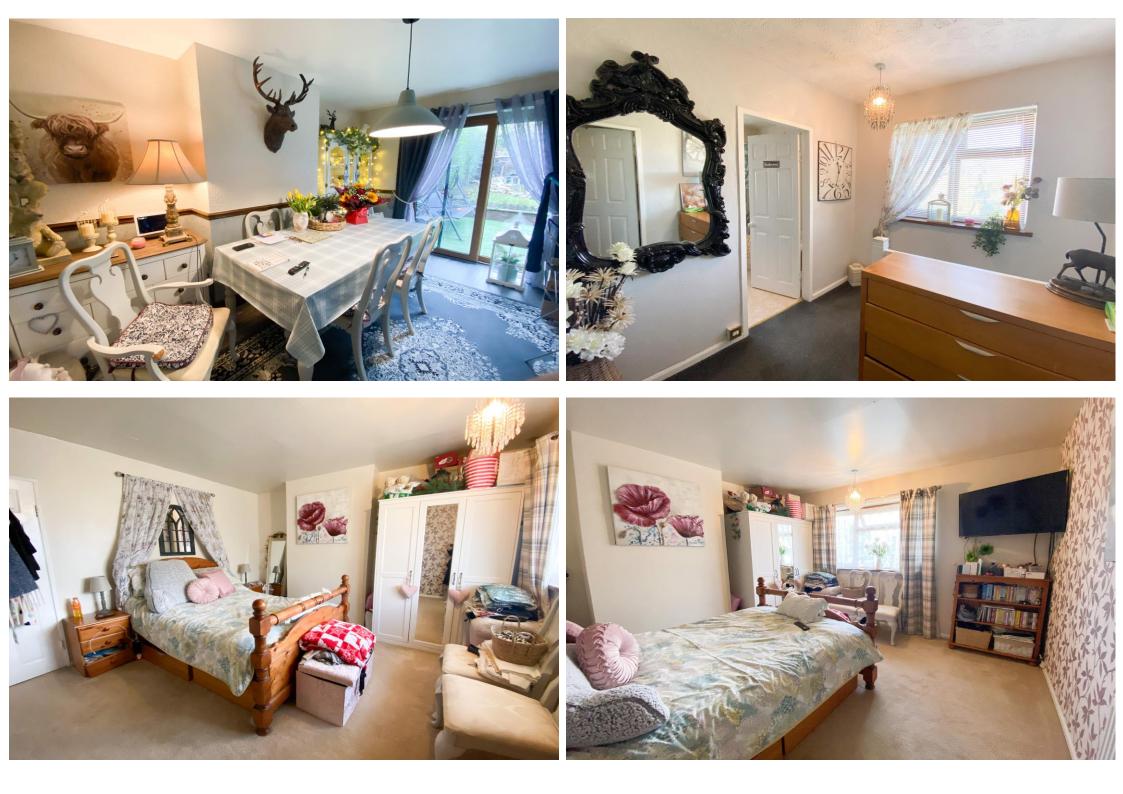

**Lounge/ Diner** 21' 0'' x 12' 0'' (6.4m x 3.66m) Having window overlooking the rear aspect. Patio doors leading out into the garden.

**Bedroom One** 12' 2" x 11' 3" (3.7m x 3.42m into chimney breast 3.8) Window overlooking the rear aspect. Radiator.

**Bedroom Two** 12' 6" x 9' 6" (3.8m x 2.9m into window 3.32) Integrated wardrobe/ storage cupboard. Window to the side. Window overlooking the rear aspect.

**Bedroom Three** 8' 4" x 9' 3" (2.54m x 2.81m) Window overlooking the front aspect