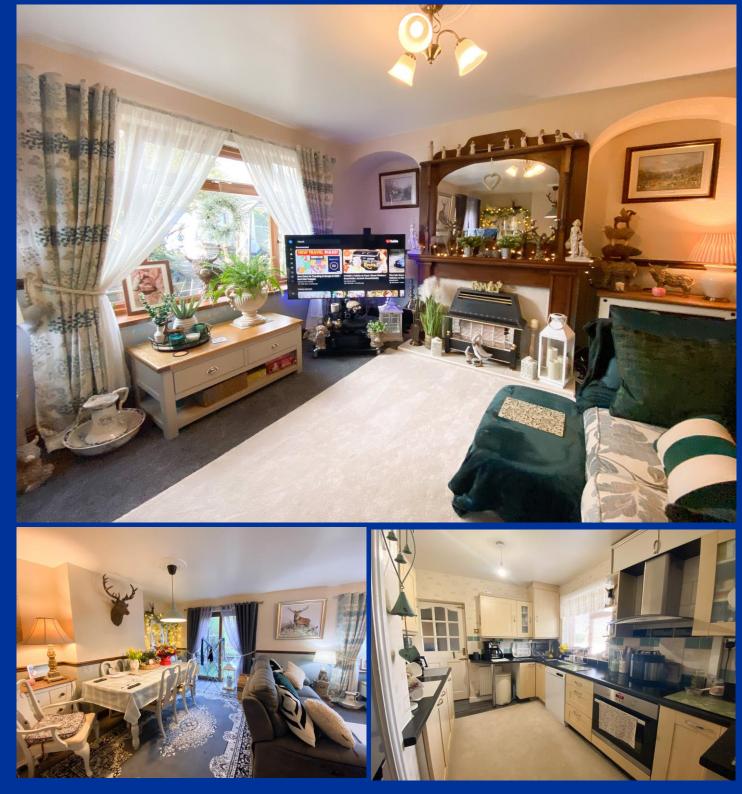

**Kitchen 11' 10'' x 8' 1'' (3.6m x 2.47m)** Having wall mounted cupboards and base units with contrasting worksurface. Oven with electric hob and extractor fan. Window overlooking the front aspect.

**Utility** 6' 2'' x 5' 2'' (1.89m x 1.57m) Wall mounted cupboards and base units. Room for washing machine and dryer.

**Lounge/ Diner** 21' 0'' x 12' 0'' (6.4m x 3.66m) Having window overlooking the rear aspect. Patio doors leading out into the garden.

**Bedroom One** 12' 2" x 11' 3" (3.7m x 3.42m into chimney breast 3.8) Window overlooking the rear aspect. Radiator.