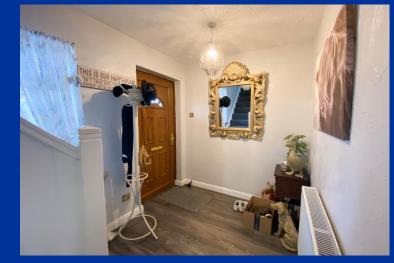

Offered with no upward chain a viewing is recommended to appreciate the size and location on offer.

**Entrance Hallway** 11' 4" x 6' 5" (3.45m x 1.96m) Having stairs off to first floor. Window to front aspect. Radiator.