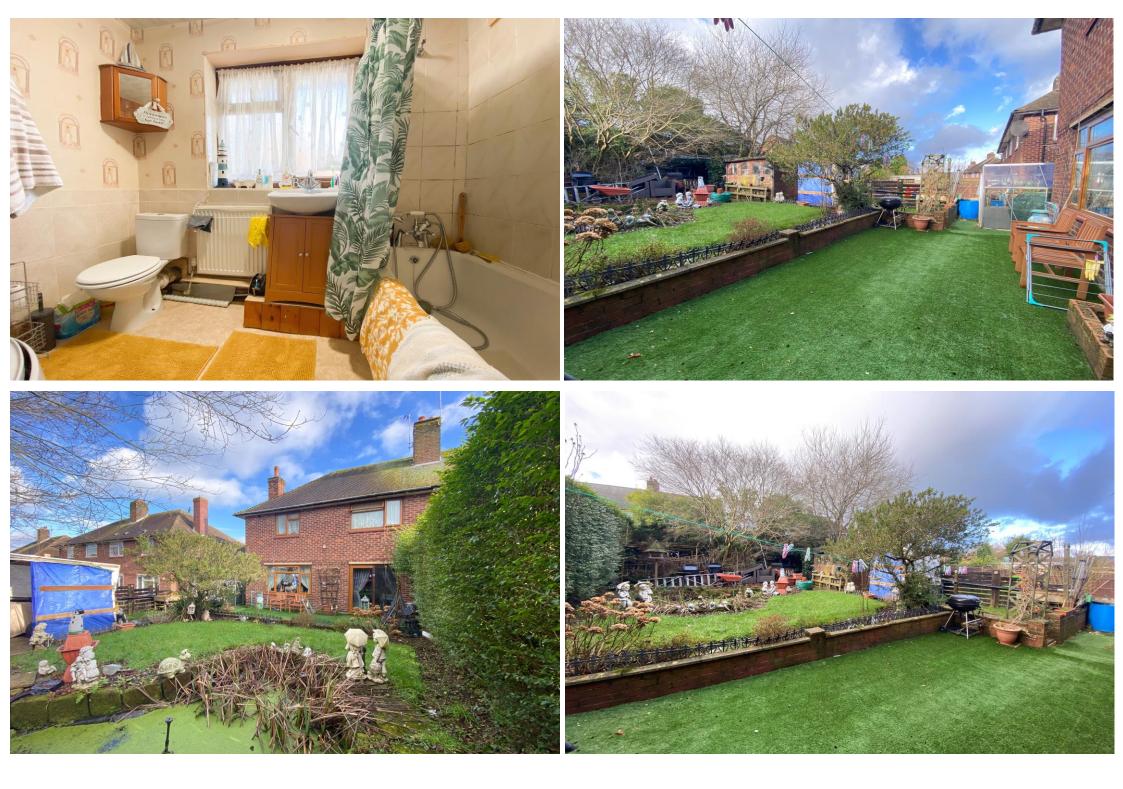

Externally there are good sized gardens to both front and rear with the front having a drive allowing off road parking, whilst to the rear is a fully enclosed garden with lawn areas and an array of mature shrubs and plants.

**Family Bathroom** 7' 4" x 8' 2" (2.24m x 2.5m) Having bath with overhead shower. Separate shower cubicle, W/C and hand basin. Window overlooking side aspect. Radiator.

Note: Council Tax Band: B

EPC Rating: TBC