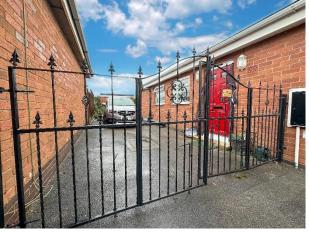

The driveway allows ample off-road parking for several vehicles in addition to a larger than average sized detached garage. There is also metal gates to the side aiding security. Located within a desirable location close to Biddulph Valley walk way with easy access to Biddulph town centre & its amenities, this is a fantastic opportunity for a variety of purchasers looking for a spacious home.

# Externally

The property is approached from the roadside onto the driveway with double metal gates allowing access to the detached garage. The front of the property has been landscaped to with slate chippings & rockery plants & a timber fencing to the perimeter. The driveway provides ample off road parking for several vehicles.