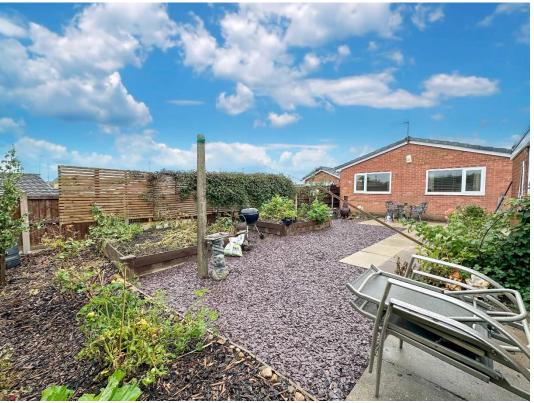

The sizable open plan lounge is a great addition. The kitchen is fitted with quality units & integral appliances, creating a ready to move into bungalow. Externally the property stands proud upon a generous sized plot with a well-proportioned front & rear garden, allowing the potential for extension, subject to approval.

# Externally

The property is approached from the roadside onto the driveway with double metal gates allowing access to the detached garage. The front of the property has been landscaped to with slate chippings & rockery plants & a timber fencing to the perimeter. The driveway provides ample off road parking for several vehicles.