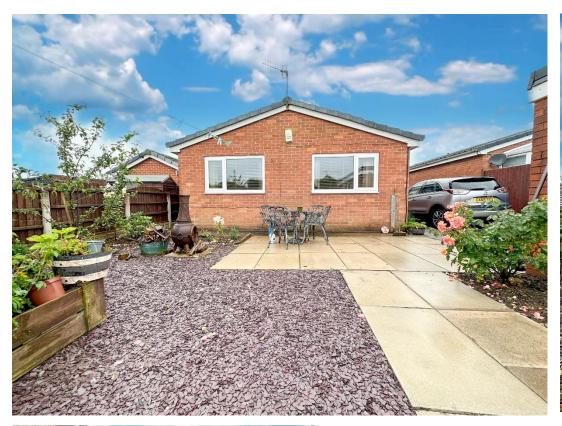

The sizable open plan lounge is a great addition. The kitchen is fitted with quality units & integral appliances, creating a ready to move into bungalow. Externally the property stands proud upon a generous sized plot with a well-proportioned front & rear garden, allowing the potential for extension, subject to approval.

# Externally

The property is approached from the roadside onto the driveway with double metal gates allowing access to the detached garage. The front of the property has been landscaped to with slate chippings & rockery plants & a timber fencing to the perimeter. The driveway provides ample off road parking for several vehicles.