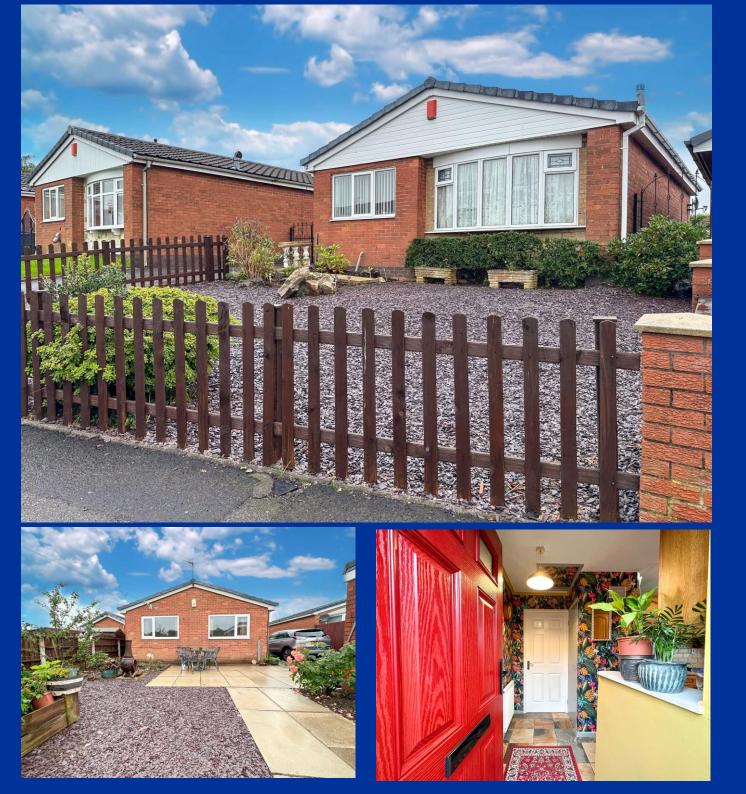

# Externally

The property is approached from the roadside onto the driveway with double metal gates allowing access to the detached garage. The front of the property has been landscaped to with slate chippings & rockery plants & a timber fencing to the perimeter. The driveway provides ample off road parking for several vehicles.

#### **Side Entrance**

UPVC side entrance door.