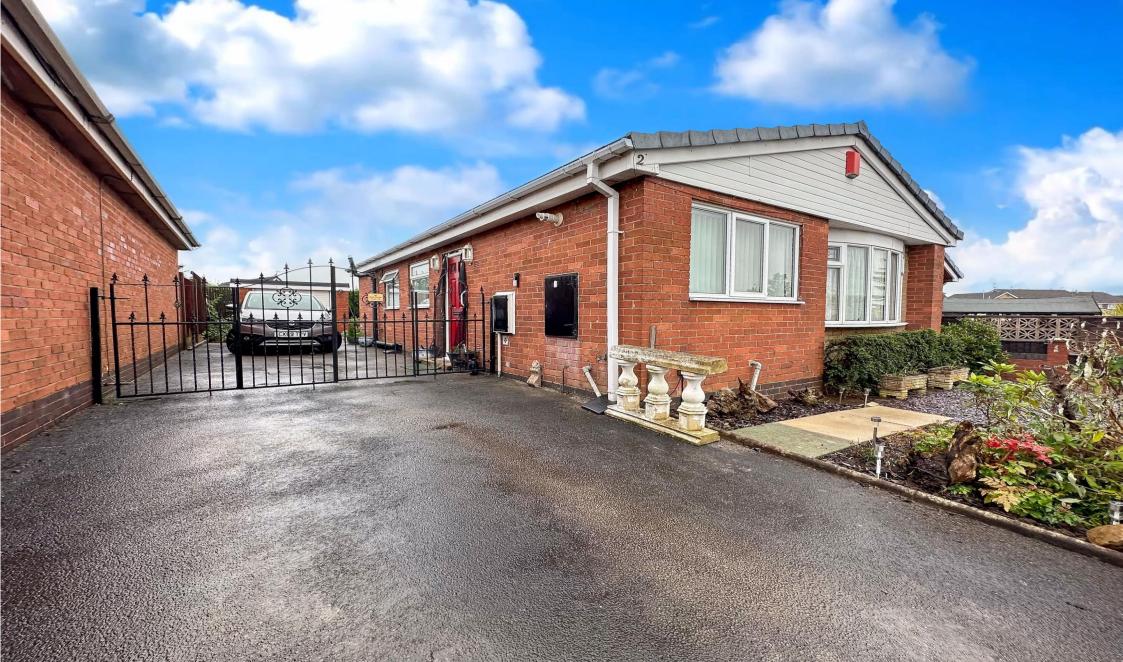

# Royce Avenue, Knypersley, ST8 6SH.

This detached bungalow in Knypersley offers a splendid cul-de-sac location, offering a larger than average sized plot. Internally you'll be delighted by the spacious accommodation compromising of three bedrooms which allows versatility.

The driveway allows ample off-road parking for several vehicles in addition to a larger than average sized detached garage. There is also metal gates to the side aiding security. Located within a desirable location close to Biddulph Valley walk way with easy access to Biddulph town centre & its amenities, this is a fantastic opportunity for a variety of purchasers looking for a spacious home.

# Externally

The property is approached from the roadside onto the driveway with double metal gates allowing access to the detached garage. The front of the property has been landscaped to with slate chippings & rockery plants & a timber fencing to the perimeter. The driveway provides ample off road parking for several vehicles.