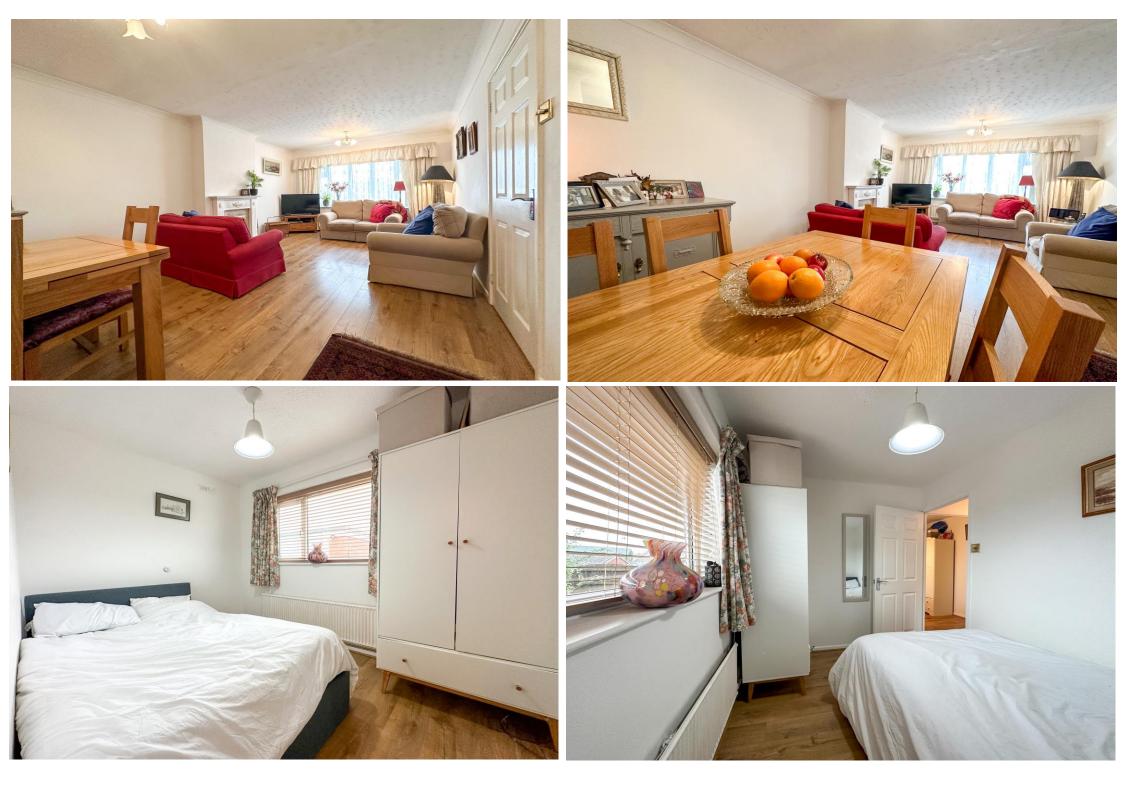

The sizable open plan lounge is a great addition. The kitchen is fitted with quality units & integral appliances, creating a ready to move into bungalow. Externally the property stands proud upon a generous sized plot with a well-proportioned front & rear garden, allowing the potential for extension, subject to approval.

# **Open Plan Lounge/Diner** 20' 4" x 11' 7" (6.19m x 3.53m)

Spacious open plan combined lounge and diner. UPVC window to front aspect, radiator, feature fireplace with gas fire. Defined dining area. Coving to ceiling, radiator. Continuous wood effect laminate flooring.

**Bedroom One** 13' 3" x 8' 6" (4.05m x 2.60m) Having UPVC window to rear aspect, radiator. Oak effect laminate flooring.

**Bedroom Two** 7' 7" x 10' 9" (2.30m x 3.27m) Having UPVC window to rear aspect, radiator. Oak effect laminate flooring. **Bedroom Three** 7' 0'' x 7' 7'' (2.14m x 2.32m) Having a UPVC window to side aspect, radiator. Oak effect laminate flooring.