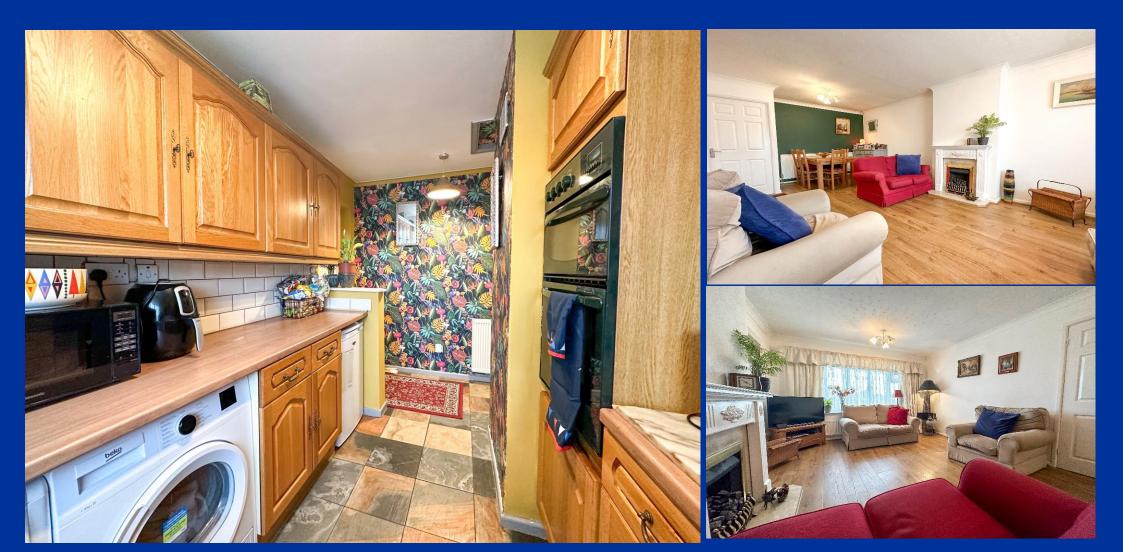

### Breakfast Kitchen 14' 2" x 7' 9" (4.31m x 2.37m)

Having a range of wall mounted cupboard & base units with recently fitted work surface over incorporating a 1/ ½ bowl single drainer sink unit, electric double integral cooker, separate four ring gas hob with extractor over. UPVC windows to front aspect. Plumbing for washing machine, radiator. Gas fired central heating boiler. UPVC window to the front aspect.

# **Open Plan Lounge/Diner** 20' 4" x 11' 7" (6.19m x 3.53m)

Spacious open plan combined lounge and diner. UPVC window to front aspect, radiator, feature fireplace with gas fire. Defined dining area. Coving to ceiling, radiator. Continuous wood effect laminate flooring.