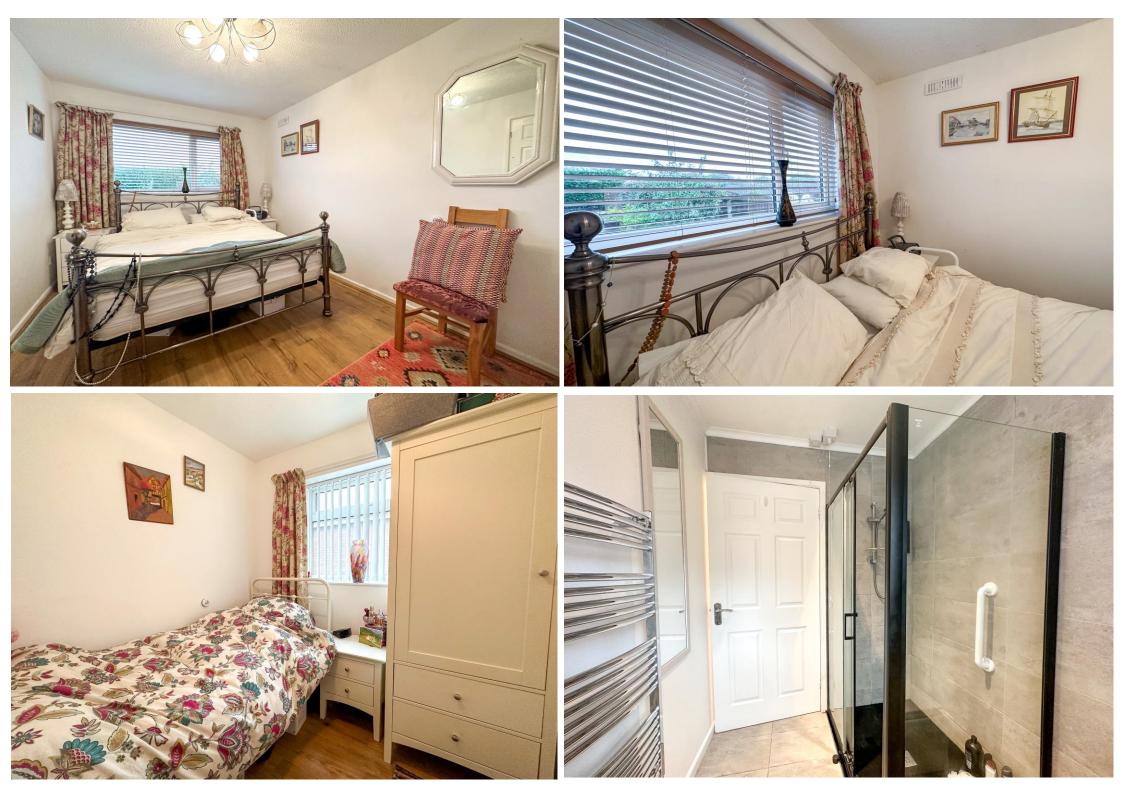

**Bedroom One** 13' 3" x 8' 6" (4.05m x 2.60m) Having UPVC window to rear aspect, radiator. Oak effect laminate flooring.

**Bedroom Two** 7' 7" x 10' 9" (2.30m x 3.27m) Having UPVC window to rear aspect, radiator. Oak effect laminate flooring. **Bedroom Three** 7' 0'' x 7' 7'' (2.14m x 2.32m) Having a UPVC window to side aspect, radiator. Oak effect laminate flooring.

## Shower Room 5' 6" x 7' 5" (1.67m x 2.26m)

Having a recently installed modern suite with an on trend black framed fully enclosed shower cubicle with a thermostatically controlled shower & glazed shower screen. Pedestal wash hand basin, low level w.c. Recessed lighting & extractor fan. UPVC obscured window to side aspect. Chrome heated towel radiator, fully tiled walls.