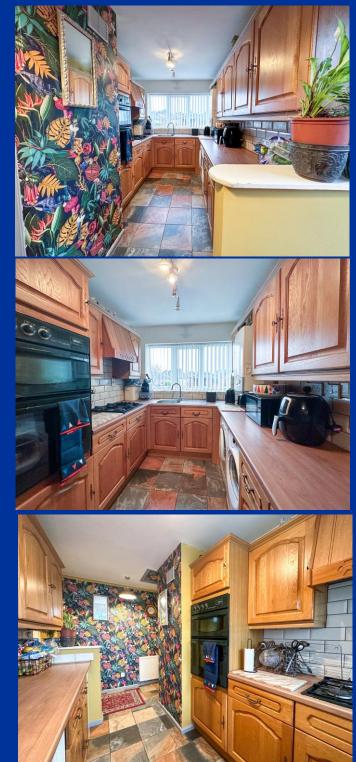

### Breakfast Kitchen 14' 2" x 7' 9" (4.31m x 2.37m)

Having a range of wall mounted cupboard & base units with recently fitted work surface over incorporating a 1/ ½ bowl single drainer sink unit, electric double integral cooker, separate four ring gas hob with extractor over. UPVC windows to front aspect. Plumbing for washing machine, radiator. Gas fired central heating boiler. UPVC window to the front aspect.