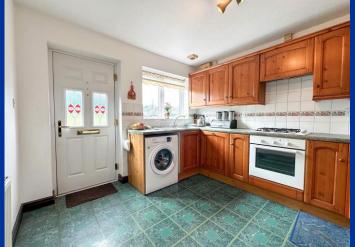

#### Kitchen 9' 11" x 9' 9" (3.02m x 2.98m)

Having a range of pine fronted wall mounted cupboard and base units with fitted worksurface over incorporating a one a half bowl single drainer stainless steel sink unit with mixer tap over. UPVC double glazed window to the front aspect overlooking the adjacent playing fields. Integral electric combination oven and grill with separate foreign gas hob with extractor fan over. Plumbing for washing machine, space for fridge freezer. Gas fired central heating boiler. glazed display cabinet, radiator, top floor, UPVC double glazed front entrance door with decorative stained glass inset.