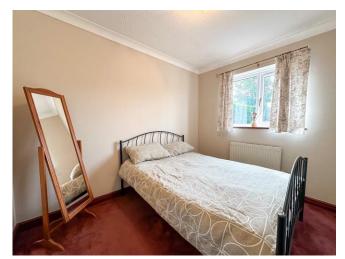

# Bedroom One 8' 2" x 9' 11" (2.49m x 3.01m)

Having a double glazed window to the front aspect overlooking the adjacent playing fields. Radiator coving to ceiling.

**Bedroom Two** 9' 3" x 7' 10" (2.83m x 2.39m) Having a UPVC double glazed window to the rear aspect. Coving to ceiling, radiator.