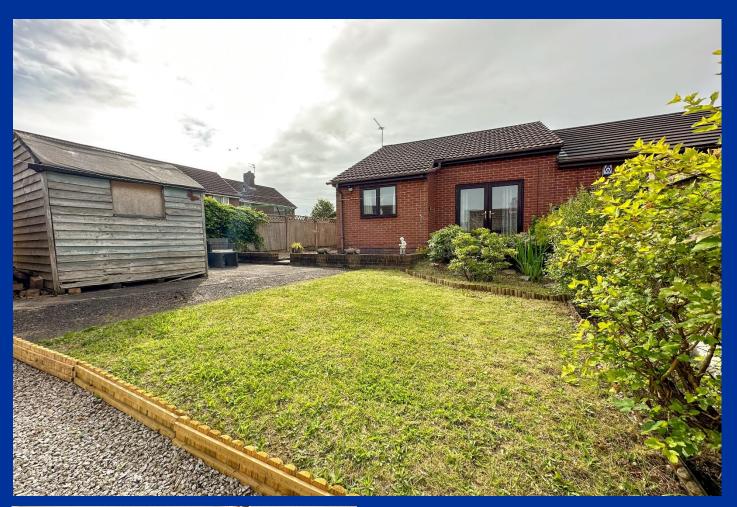

#### **Externally**

Driveway allowing off-road parking for 2/3 vehicles, including space for a caravan or motorhome. Maintenance garden extending to the side of the property leading to the rear aspect. Enclosed by timber and concrete fencing having a paved patio, additional patio with hardstanding for shed, lawned garden and feature borders.