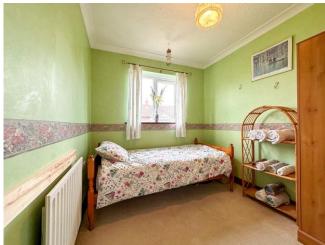

# Bedroom One 8' 2" x 9' 11" (2.49m x 3.01m)

Having a double glazed window to the front aspect overlooking the adjacent playing fields. Radiator coving to ceiling.

**Bedroom Two** 9' 3" x 7' 10" (2.83m x 2.39m) Having a UPVC double glazed window to the rear aspect. Coving to ceiling, radiator.