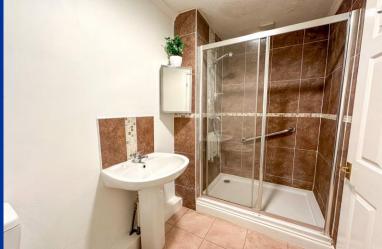

# **Shower Room** 8' 7" x 4' 10" (2.62m x 1.47m)

Having a double width walk in shower cubicle with sliding shower screen, thermostatically controlled shower, pull down seat and grab rail. Pedestal wash and basin and low level WC. Radiator, tiled effect laminate flooring, splashback tiling, extractor fan.