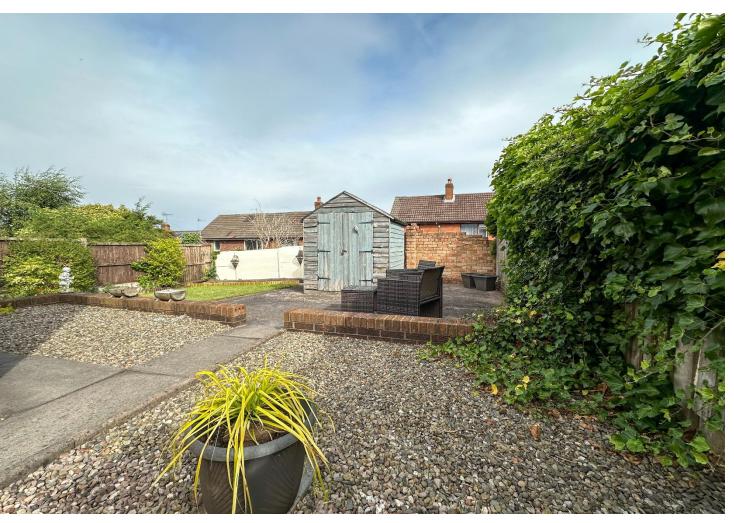

#### **Externally**

Driveway allowing off-road parking for 2/3 vehicles, including space for a caravan or motorhome. Maintenance garden extending to the side of the property leading to the rear aspect. Enclosed by timber and concrete fencing having a paved patio, additional patio with hardstanding for shed, lawned garden and feature borders.