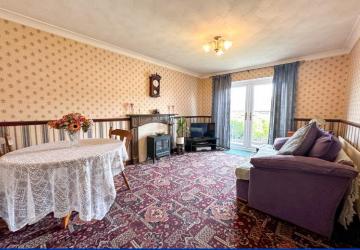

# Lounge Diner 14' 10" x 10' 2" (4.51m x 3.10m)

Having a feature timber surround with marble effect inset, coving to ceiling, radiator. UPVC double glazed French doors with full length glazed panels allowing access to the rear patio and gardens.