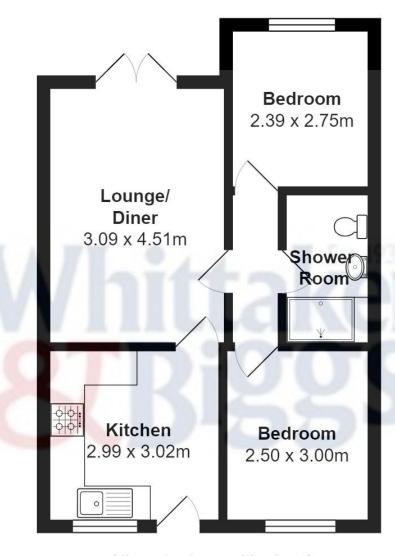

#### Kitchen 9' 11" x 9' 9" (3.02m x 2.98m)

Having a range of pine fronted wall mounted cupboard and base units with fitted worksurface over incorporating a one a half bowl single drainer stainless steel sink unit with mixer tap over. UPVC double glazed window to the front aspect overlooking the adjacent playing fields. Integral electric combination oven and grill with separate foreign gas hob with extractor fan over. Plumbing for washing machine, space for fridge freezer. Gas fired central heating boiler. glazed display cabinet, radiator, top floor, UPVC double glazed front entrance door with decorative stained glass inset.

# Lounge Diner 14' 10" x 10' 2" (4.51m x 3.10m)

Having a feature timber surround with marble effect inset, coving to ceiling, radiator. UPVC double glazed French doors with full length glazed panels allowing access to the rear patio and gardens.

# Bedroom One 8' 2" x 9' 11" (2.49m x 3.01m)

Having a double glazed window to the front aspect overlooking the adjacent playing fields. Radiator coving to ceiling.

**Bedroom Two** 9' 3" x 7' 10" (2.83m x 2.39m) Having a UPVC double glazed window to the rear aspect. Coving to ceiling, radiator.

# **Shower Room** 8' 7" x 4' 10" (2.62m x 1.47m)

Having a double width walk in shower cubicle with sliding shower screen, thermostatically controlled shower, pull down seat and grab rail. Pedestal wash and basin and low level WC. Radiator, tiled effect laminate flooring, splashback tiling, extractor fan.

Note:

Council Tax Band: Band A

EPC Rating: D

Tenure: Believed to be freehold

All contents, positioning & measurements are approximate and for display purposes only Plan produced by Thorin Creed

Total Area: 45.8 m<sup>2</sup>