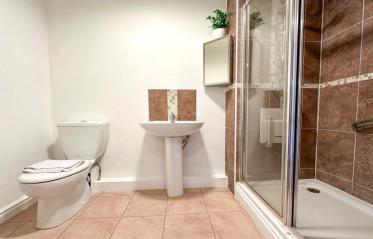

# **Shower Room** 8' 7" x 4' 10" (2.62m x 1.47m)

Having a double width walk in shower cubicle with sliding shower screen, thermostatically controlled shower, pull down seat and grab rail. Pedestal wash and basin and low level WC. Radiator, tiled effect laminate flooring, splashback tiling, extractor fan.