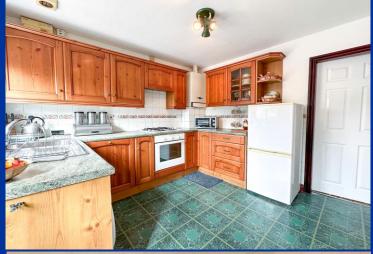

#### Kitchen 9' 11" x 9' 9" (3.02m x 2.98m)

Having a range of pine fronted wall mounted cupboard and base units with fitted worksurface over incorporating a one a half bowl single drainer stainless steel sink unit with mixer tap over. UPVC double glazed window to the front aspect overlooking the adjacent playing fields. Integral electric combination oven and grill with separate foreign gas hob with extractor fan over. Plumbing for washing machine, space for fridge freezer. Gas fired central heating boiler. glazed display cabinet, radiator, top floor, UPVC double glazed front entrance door with decorative stained glass inset.