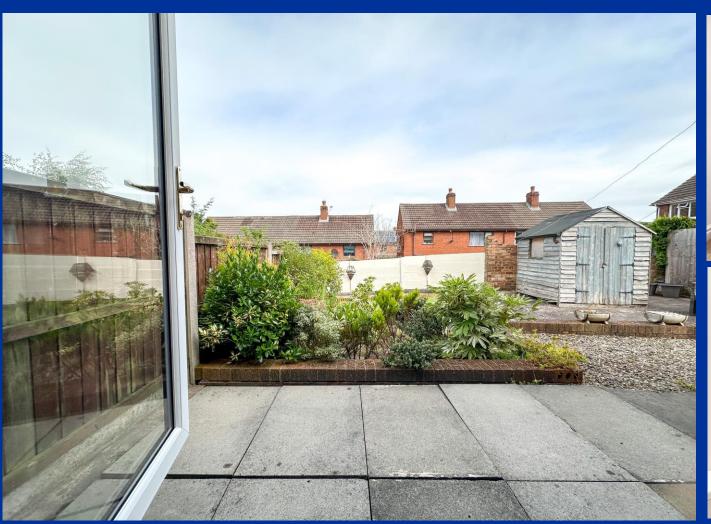

#### **Externally**

Driveway allowing off-road parking for 2/3 vehicles, including space for a caravan or motorhome. Maintenance garden extending to the side of the property leading to the rear aspect. Enclosed by timber and concrete fencing having a paved patio, additional patio with hardstanding for shed, lawned garden and feature borders.