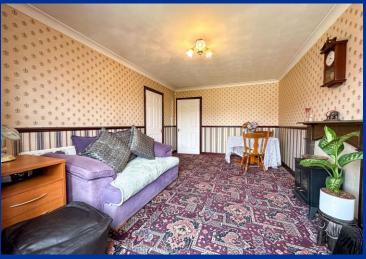

# Lounge Diner 14' 10" x 10' 2" (4.51m x 3.10m)

Having a feature timber surround with marble effect inset, coving to ceiling, radiator. UPVC double glazed French doors with full length glazed panels allowing access to the rear patio and gardens.