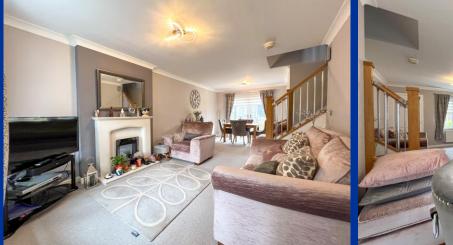

## Lounge/Diner 23' 3" x 10' 8" (7.09m x 3.25m)

UPVC double glazed window to the front and UPVC double glazed French patio doors to the rear. Feature electric fireplace with marble hearth and surround. Two radiator's. Television point. Stairs to the first floor. With coving to the ceiling.