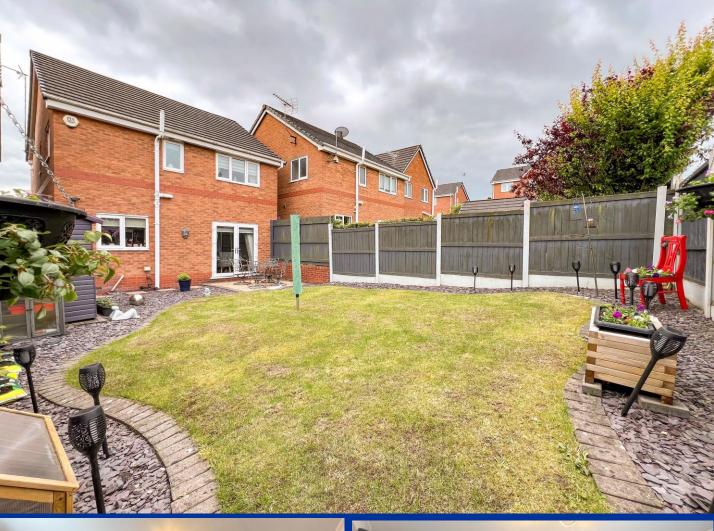

Externally the property offers a spacious driveway allowing parking for multiple vehicles, in addition to the integral garage. To the rear of the property is a fully enclose garden having a shaped lawn with slate borders and a patio area.

## Externally

To the front you will find a block paved driveway providing off road parking for several vehicles and leading to garage. The rear is enclosed and spacious, mainly laid to lawn with gravel borders.