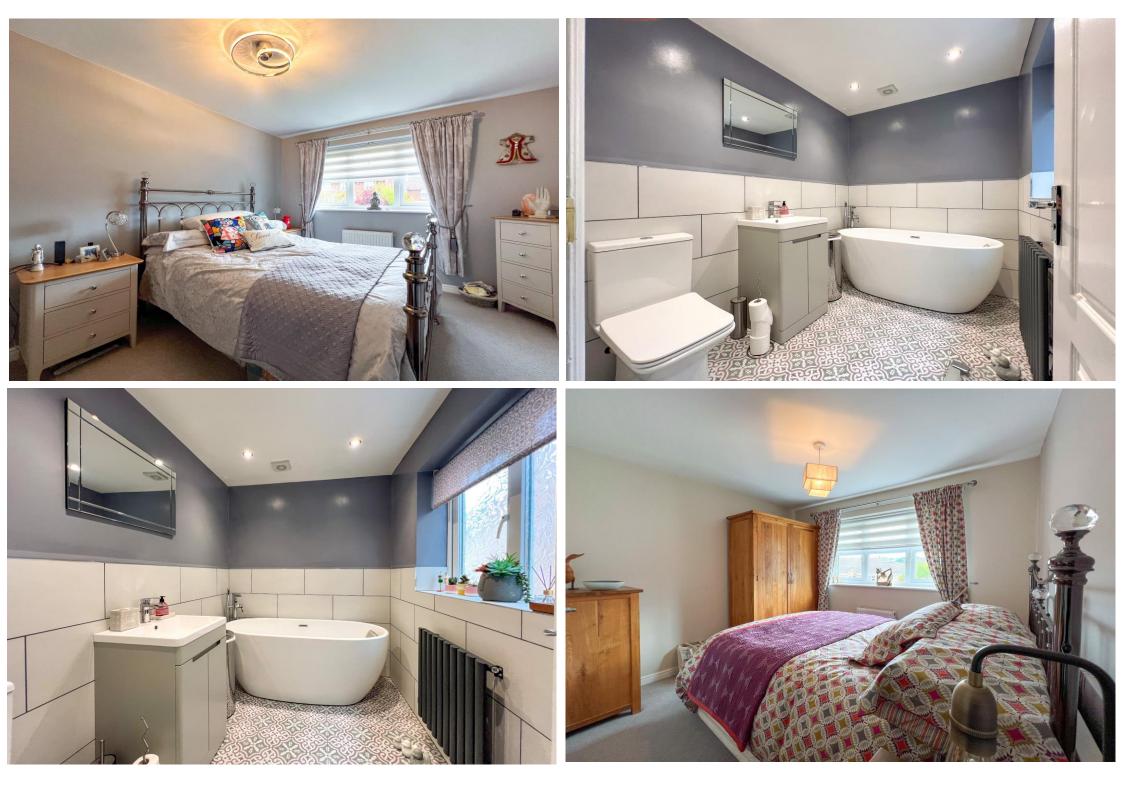

To the first floor are three good sized bedrooms with the master having a modern en-suite shower room, in addition to a beautifully modernised bathroom with feature decorative flooring and a freestanding bath.

#### En-suite

UPVC double glazed window to the rear elevation. Modern fitted suite comprising of a shower enclosure with a wall mounted shower. Vanity wash hand basin. Low level W/C. Tiled floor. Partially Tiled walls. Inset ceiling spotlights.

#### **Family Bathroom**

UPVC double glazed window to the side elevation. Modern fitted suite comprising of a free standing bath with a hand held shower attachment. Vanity wash hand basin. Low level W/C. Tiled floor. Partially tiled walls. Radiator. Inset ceiling spotlights.