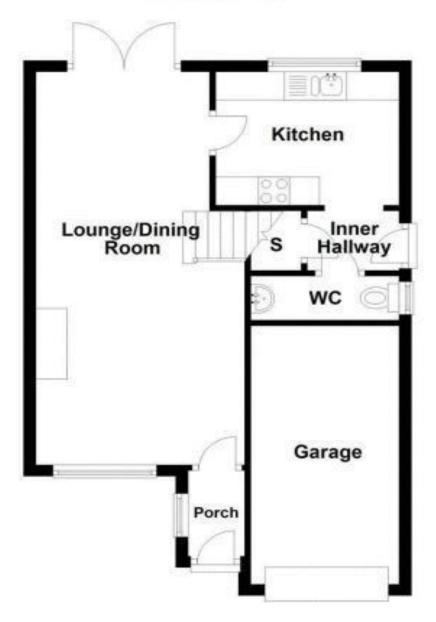

# Moorland Heights, Biddulph, ST8 6TN.

Whittaker and Biggs are proud to offer for sale, this three bedroom detached family home, which is immaculately presented throughout.

The property offers a spacious and open plan lounge and dining area having patio doors opening out on the rear garden. There is also a kitchen and ground floor wc.

#### **Front Porch**

UPVC double glazed window with radiator and tiled flooring.

## Lounge/Diner 23' 3" x 10' 8" (7.09m x 3.25m)

UPVC double glazed window to the front and UPVC double glazed French patio doors to the rear. Feature electric fireplace with marble hearth and surround. Two radiator's. Television point. Stairs to the first floor. With coving to the ceiling.

# Kitchen 9' 8" x 7' 8" (2.95m x 2.34m)

UPVC double glazed window to the rear elevation. Modern fitted drawers, base and wall units. Work surfaces incorporating inset one and a half bowl stainless steel sink with a single drainer and mixer tap. Built in electric oven, gas hob and extractor fan. Plumbing for a washing machine. Vinyl flooring. Radiator. Partially tiled walls. Inset ceiling spotlights.

## **Inner Hallway**

Wooden double glazed entrance door to the side elevation. Vinyl flooring. Under stairs storage cupboard.

## WC

UPVC double glazed window to the side elevation. Low level W/C. Pedestal wash hand basin. Vinyl flooring. Radiator.

**Garage** 15' 4" x 8' 1" (4.67m x 2.46m) Up and over door.

Note: Council Tax Band: band C

EPC Rating: C

Tenure: believed to be freehold

Whittaker 878iges

**Ground Floor** 

**IMPORTANT:** Whittaker & Biggs for themselves and for the vendors or lessors of this property whose agents they are give notice that the particulars are produced in good faith and are set out as a general guide only and do not constitute any part of a contract and no person in the employment of Whittaker & Biggs estate agents has any authority to make or give any representation or warranty in relation to this property. The agent has not tested any apparatus, equipment, fittings or services and so cannot guarantee they are in working order, or fit for their purpose. The agent would also like to point out that the majority of the photographs used on their brochures and window displays are taken with non standard lenses.