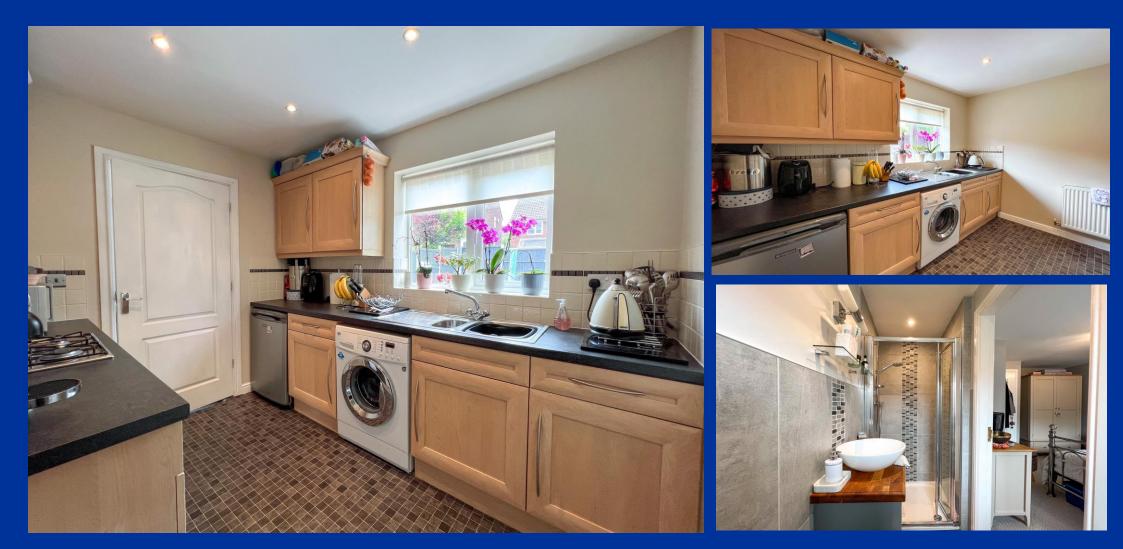

# Kitchen 9' 8" x 7' 8" (2.95m x 2.34m)

UPVC double glazed window to the rear elevation. Modern fitted drawers, base and wall units. Work surfaces incorporating inset one and a half bowl stainless steel sink with a single drainer and mixer tap. Built in electric oven, gas hob and extractor fan. Plumbing for a washing machine. Vinyl flooring. Radiator. Partially tiled walls. Inset ceiling spotlights.

#### En-suite

UPVC double glazed window to the rear elevation. Modern fitted suite comprising of a shower enclosure with a wall mounted shower. Vanity wash hand basin. Low level W/C. Tiled floor. Partially Tiled walls. Inset ceiling spotlights.