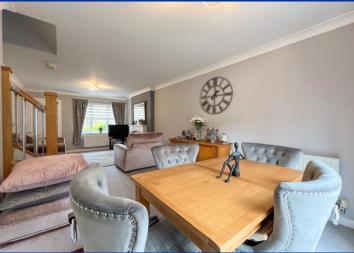

## Lounge/Diner 23' 3" x 10' 8" (7.09m x 3.25m)

UPVC double glazed window to the front and UPVC double glazed French patio doors to the rear. Feature electric fireplace with marble hearth and surround. Two radiator's. Television point. Stairs to the first floor. With coving to the ceiling.