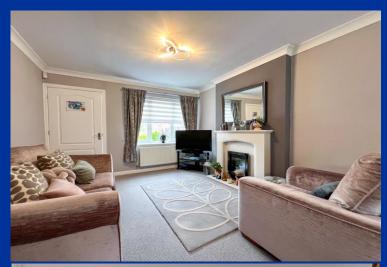

## Lounge/Diner 23' 3" x 10' 8" (7.09m x 3.25m)

UPVC double glazed window to the front and UPVC double glazed French patio doors to the rear. Feature electric fireplace with marble hearth and surround. Two radiator's. Television point. Stairs to the first floor. With coving to the ceiling.