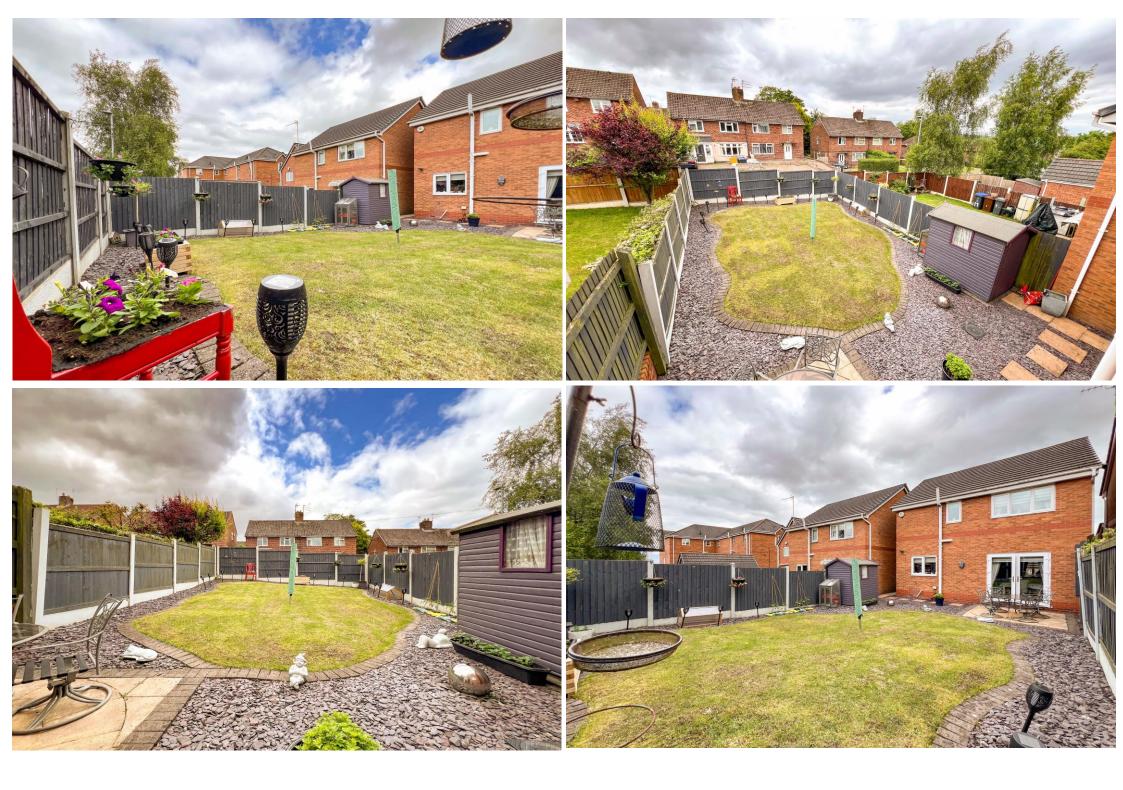

Externally the property offers a spacious driveway allowing parking for multiple vehicles, in addition to the integral garage. To the rear of the property is a fully enclose garden having a shaped lawn with slate borders and a patio area.

## Externally

To the front you will find a block paved driveway providing off road parking for several vehicles and leading to garage. The rear is enclosed and spacious, mainly laid to lawn with gravel borders.