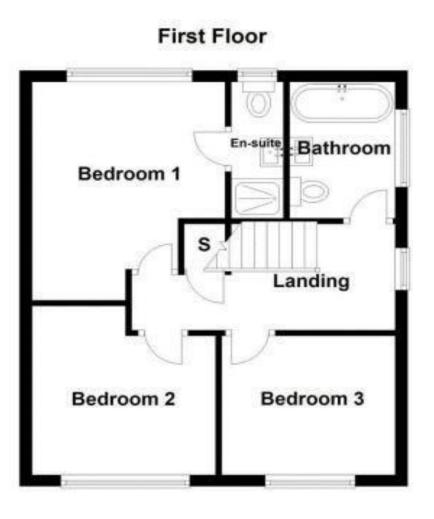

To the first floor are three good sized bedrooms with the master having a modern en-suite shower room, in addition to a beautifully modernised bathroom with feature decorative flooring and a freestanding bath.

## **First Floor Landing**

UPVC double glazed window to the side elevation. Storage cupboard. Radiator. Loft access.

**Bedroom One** 13' 2" x 10' 2" (4.01m x 3.10m) UPVC double glazed window to the rear elevation. Radiator.

#### En-suite

UPVC double glazed window to the rear elevation. Modern fitted suite comprising of a shower enclosure with a wall mounted shower. Vanity wash hand basin. Low level W/C. Tiled floor. Partially Tiled walls. Inset ceiling spotlights.

# **Bedroom Two** 9' 8'' x 9' 8'' (2.95m x 2.95m) UPVC double glazed window to the front elevation. Radiator.

## **Bedroom Three** 9' 5" x 8' 4" (2.87m x 2.54m) UPVC double glazed window to the front elevation. Radiator.

#### **Family Bathroom**

UPVC double glazed window to the side elevation. Modern fitted suite comprising of a free standing bath with a hand held shower attachment. Vanity wash hand basin. Low level W/C. Tiled floor. Partially tiled walls. Radiator. Inset ceiling spotlights.