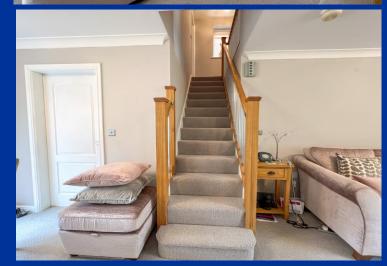

## **First Floor Landing**

UPVC double glazed window to the side elevation. Storage cupboard. Radiator. Loft access.

**Bedroom One** 13' 2" x 10' 2" (4.01m x 3.10m) UPVC double glazed window to the rear elevation. Radiator.