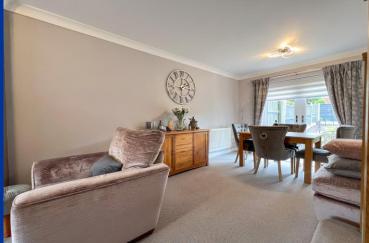

## Lounge/Diner 23' 3" x 10' 8" (7.09m x 3.25m)

UPVC double glazed window to the front and UPVC double glazed French patio doors to the rear. Feature electric fireplace with marble hearth and surround. Two radiator's. Television point. Stairs to the first floor. With coving to the ceiling.