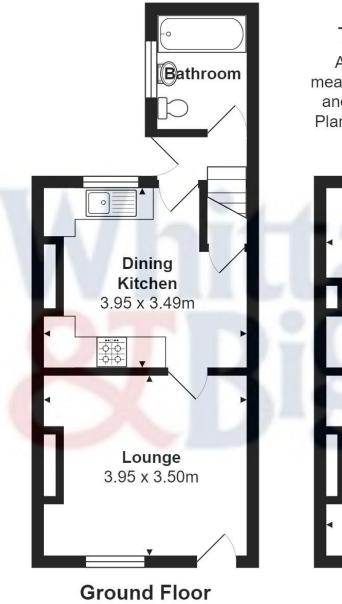

Externally the property offers a fully enclosed, low maintenance rear yard, which offers side access. Having no upward chain, this property would be an ideal buy to let investment or first time buy.

Lounge 12' 2" x 11' 5" (3.70m x 3.49m) Front entrance door leading to lounge. Having laminate effect flooring, gas fire with marble and timber surround. Radiator and UPVC window to front aspect.

# Kitchen 10' 4" x 13' 0" (3.14m x 3.95m)

Having cream cupboard and base units, oven and grill with extractor fan over. Stainless steel sink and UPVC window to rear aspect. Tiled flooring. Leading to vestibule.

### Vestibule

Door leading to rear aspect.

Stairs leading to first floor landing.

**Ground Floor Bathroom** 5' 7" x 7' 3" (1.71m x 2.22m) Having fully tiled walls and flooring, panelled bath with shower over. Low level WC and hand wash basin. Obscure window to rear aspect. Radiator.