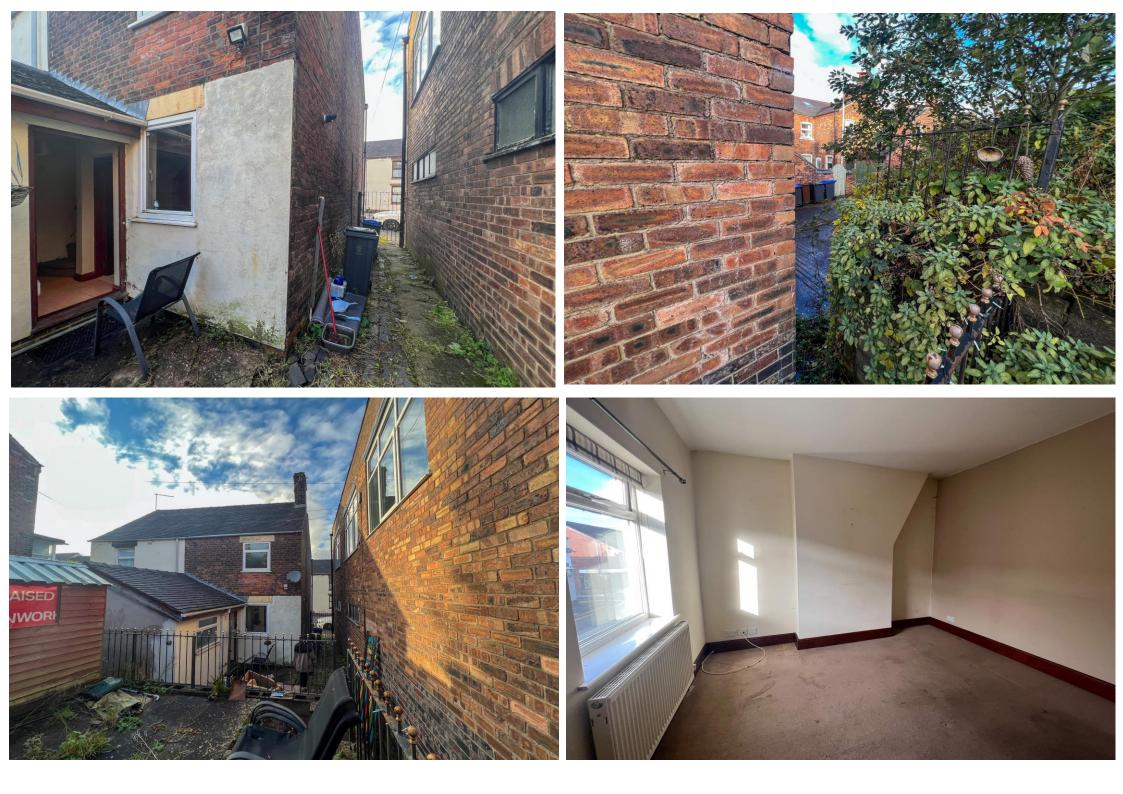

Externally the property offers a fully enclosed, low maintenance rear yard, which offers side access. Having no upward chain, this property would be an ideal buy to let investment or first time buy.

Lounge 12' 2" x 11' 5" (3.70m x 3.49m) Front entrance door leading to lounge. Having laminate effect flooring, gas fire with marble and timber surround. Radiator and UPVC window to front aspect.

**Bedroom One** 13' 0" x 11' 6" (3.97m x 3.50m) UPVC window to front aspect, carpet and radiator.

**Bedroom Two** 10' 1" x 11' 5" (3.07m x 3.49m) UPVC window to rear asepct, carpet and radiator.

## Externally

Fully enclosed low maintenance rear garden reaching far back, which is a lovely usable space when tended, also having gated side access. Note: Council Tax Band: A

EPC Rating: TBC

Tenure: believed to be Freehold