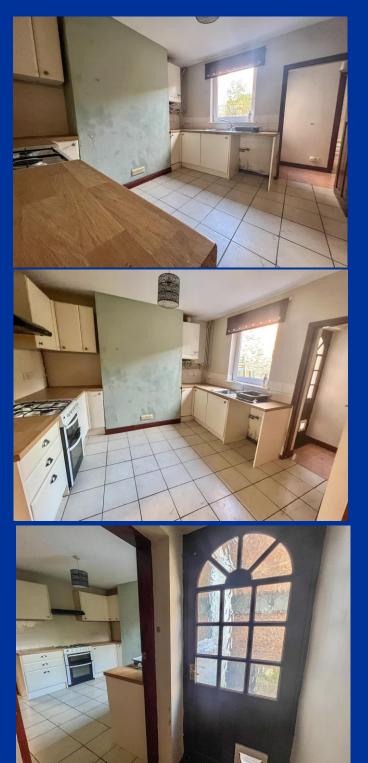

# Kitchen 10' 4" x 13' 0" (3.14m x 3.95m)

Having cream cupboard and base units, oven and grill with extractor fan over. Stainless steel sink and UPVC window to rear aspect. Tiled flooring. Leading to vestibule.

### Vestibule

Door leading to rear aspect.

Stairs leading to first floor landing.

**Ground Floor Bathroom** 5' 7" x 7' 3" (1.71m x 2.22m) Having fully tiled walls and flooring, panelled bath with shower over. Low level WC and hand wash basin. Obscure window to rear aspect. Radiator.