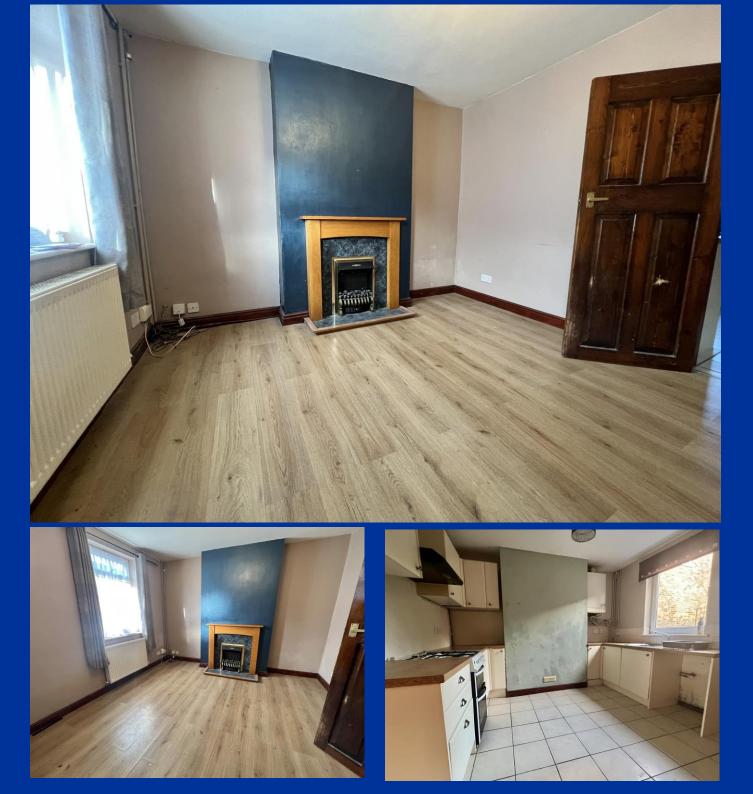

Externally the property offers a fully enclosed, low maintenance rear yard, which offers side access. Having no upward chain, this property would be an ideal buy to let investment or first time buy.

Lounge 12' 2" x 11' 5" (3.70m x 3.49m) Front entrance door leading to lounge. Having laminate effect flooring, gas fire with marble and timber surround. Radiator and UPVC window to front aspect.

# Kitchen 10' 4" x 13' 0" (3.14m x 3.95m)

Having cream cupboard and base units, oven and grill with extractor fan over. Stainless steel sink and UPVC window to rear aspect. Tiled flooring. Leading to vestibule.